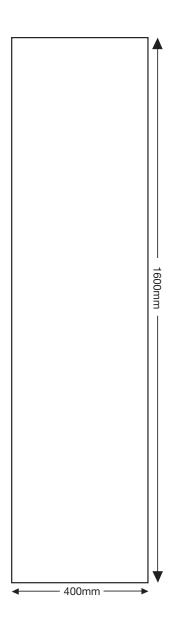

# **ARTWORK TEMPLATE: Elite Free Standing Signage**

Actual Size: 1600mm (h) x 400mm (w)