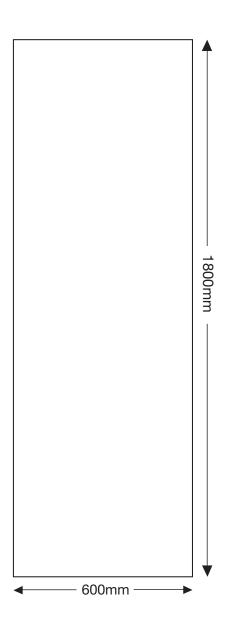

# **ARTWORK TEMPLATE: Elite Free Standing Signage**

Actual Size: 1800mm (h) x 600mm (w)