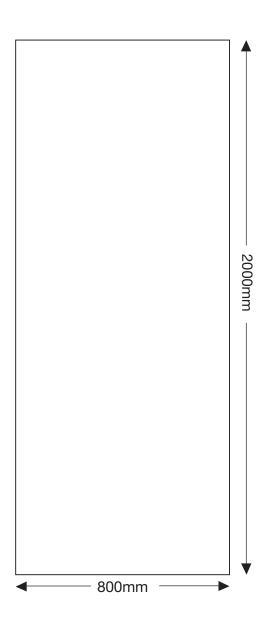

# **ARTWORK TEMPLATE: Elite Free Standing Signage**

Actual Size: 2000mm (h) x 800mm (w)