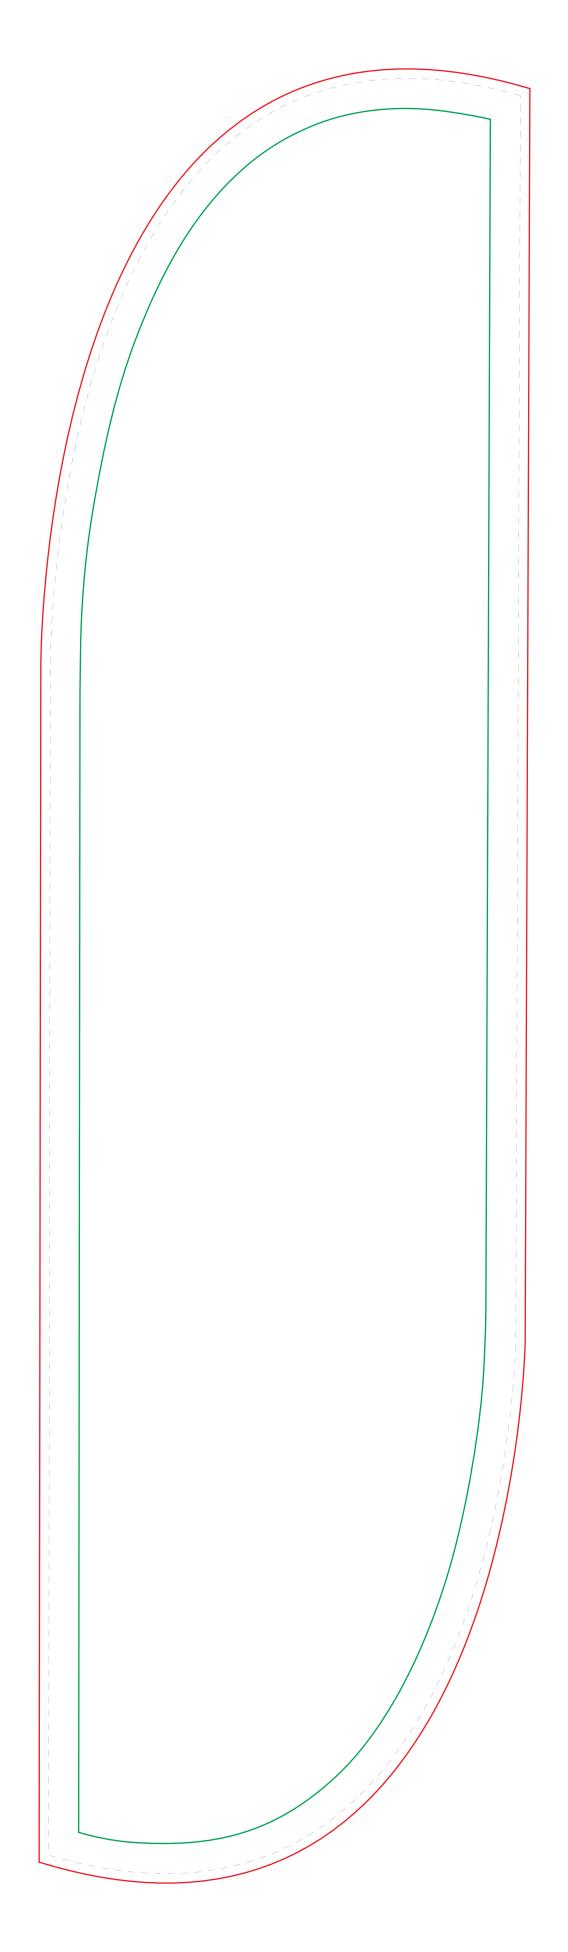

#### Crest 2.8

Total area including bleed: 520 (w) x 1920 (h) mm

Finished size: 500 (w) x 1900 (h) mm

Visible area: 500 (w) x 1900 (h) mm

Please keep all text, logos and critical design elements to the inside of the safe area indicated by the green keyline.

Separate black or white pole pocket measuring 58 mm in width.

Single sided show through print.

All sizes are approximate.

# This template

- Is supplied at 25% of finished size.
- Includes bleed (as shown by the red keyline).