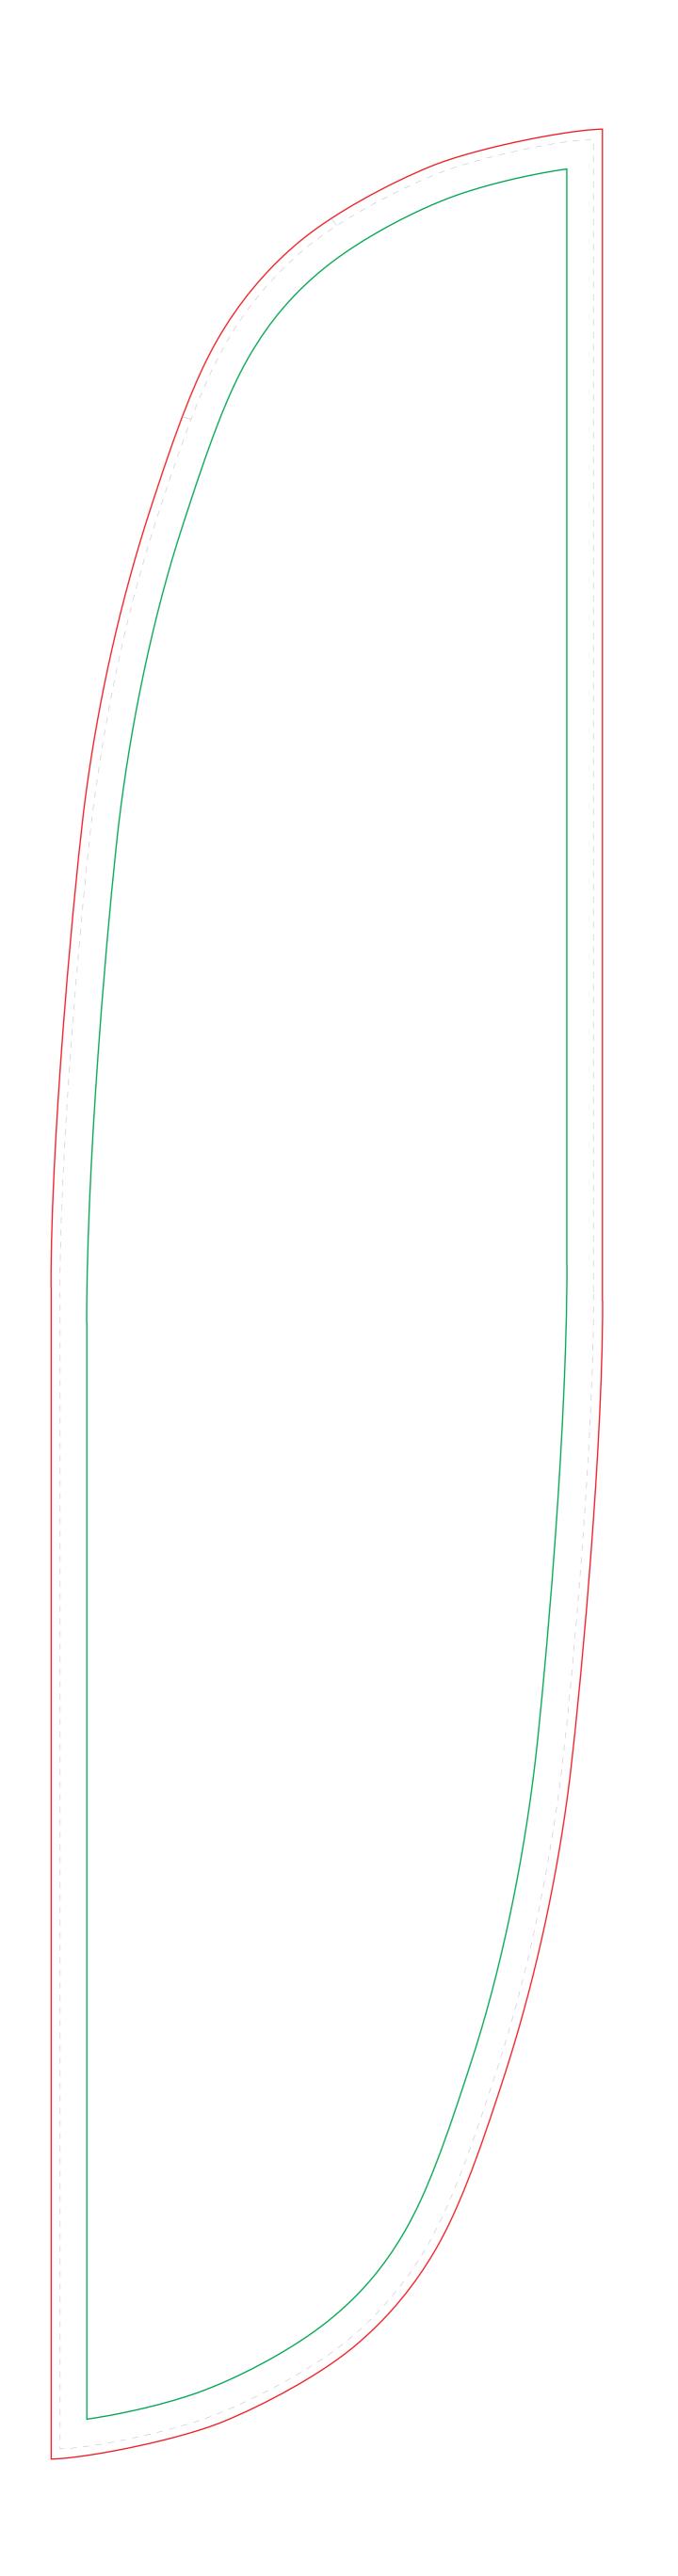

#### Crest 3.4

Total area including bleed: 620 (w) x 2620 (h) mm

Finished size: 600 (w) x 2600 (h) mm

Visible area: 600 (w) x 2600 (h) mm

Please keep all text, logos and critical design elements to the inside of the safe area indicated by the green keyline.

Separate black or white pole pocket measuring 58 mm in width.

Single sided show through print.

All sizes are approximate.

## This template

- Is supplied at 25% of finished size.
- Includes bleed (as shown by the red keyline).