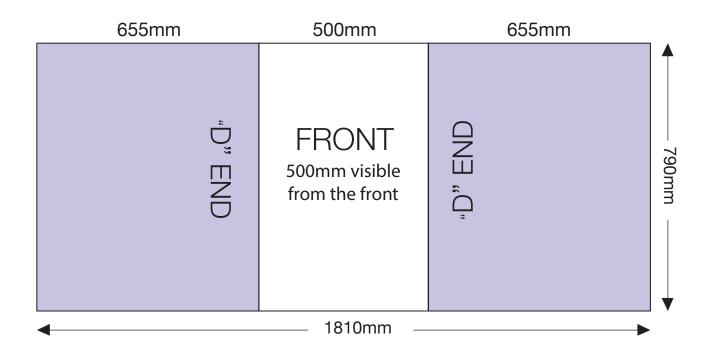

## **ARTWORK TEMPLATE: Graphic Wrap**

Actual Size: 1810mm x 790mm

### **CHECKLIST**

- Document size is 1810mm (wide) x 790mm (high).
- Supply as a high resolution PDF or EPS file.
- Do not add any crop marks, registration marks, panel lines or outside bleed.
- Supply in CMYK colour mode.
- PLEASE CONVERT ALL TEXT TO OUTLINES.