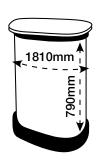

| CURVED "D" END | AREA NOT VISIBLE FROM FRONT | ♣ 2225mm — ▶ |
|   | •     |                |       |       | <b>—</b> 5361 | 1mm ——— |       |       |                | →<br>D                      | •            |

### **CHECKLIST**

- Create document at quarter size and save as a high resolution PDF or EPS file.
- Please use either Adobe Illustrator or Adobe InDesign to create your artwork.
- Position all text or logos 450mm away from the left and right side of the pop-up as this wraps around the back.
- Do not add any crop marks, registration marks, panel lines or outside bleed.
- Please make sure all pictures and graphics are embedded in the artwork.
- Create as one piece of artwork rather than individual panels.
- Supply in CMYK colour mode.
- PLEASE CONVERT ALL TEXT TO OUTLINES.



Graphic wrap template is on the following page





## **ARTWORK TEMPLATE: Graphic Wrap**

Actual Size: 1810mm x 790mm



### **CHECKLIST**

- Document size is 1810mm (wide) x 790mm (high).
- Supply as a high resolution PDF or EPS file.
- Do not add any crop marks, registration marks, panel lines or outside bleed.
- Supply in CMYK colour mode.
- PLEASE CONVERT ALL TEXT TO OUTLINES.



| PANEL 1: D-end         | PANEL 2: Front | PANEL 3: Front | PANEL 4:<br>Bridging | PANEL 6: Front | PANEL 7: Front | PANEL 8: Front | PANEL 9: D-end         |
|------------------------|----------------|----------------|----------------------|----------------|----------------|----------------|------------------------|
|                        |                | 2.5m           | x3n                  | n L-sh