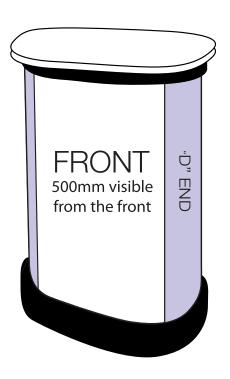

r artwork.
- Position all text or logos 450mm away from the left and right side of the pop-up as this wraps around the back.
- Do not add any crop marks, registration marks, panel lines or outside bleed.
- Please make sure all pictures and graphics are embedded in the artwork.
- Create as one piece of artwork rather than individual panels.
- Supply in CMYK colour mode.
- PLEASE CONVERT ALL TEXT TO OUTLINES.



Graphic wrap template is on the following page





## **ARTWORK TEMPLATE: Graphic Wrap**

Actual Size: 1810mm x 790mm



### **CHECKLIST**

- Document size is 1810mm (wide) x 790mm (high).
- Supply as a high resolution PDF or EPS file.
- Do not add any crop marks, registration marks, panel lines or outside bleed.
- Supply in CMYK colour mode.
- PLEASE CONVERT ALL TEXT TO OUTLINES.



| PANEL 1: D-end         | PANEL 2: Front | PANEL 3: Front | PANEL 4:<br>Bridging | PANEL 6: Front | PANEL 7: Front | PANEL 8: Front | PANEL 9: D-end         |
|------------------------|----------------|----------------|----------------------|----------------|----------------|----------------|------------------------|
|                        |                | 2.5m           | x3n                  | n L-shape      |                |                |                        |
|                        |                |                |                      |                |                |                |                        |
|                        |                |                |                      |                |                |                |