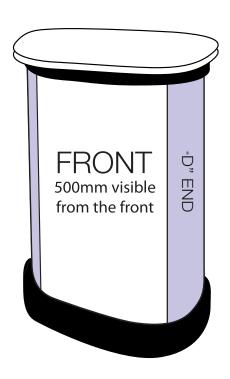

# **ARTWORK TEMPLATE: Graphic Wrap**

Actual Size: 1810mm x 790mm

| 655mm                    | 500mm                              | 655mm   | _              |  |  |  |  |
|--------------------------|------------------------------------|---------|----------------|--|--|--|--|
| "D" END                  | FRONT 500mm visible from the front | QNA "O" | <b>◆</b> 790mm |  |  |  |  |
| <b>■</b> 1810mm <b>■</b> |                                    |         |                |  |  |  |  |

### **CHECKLIST**

- Document size is 1810mm (wide) x 790mm (high).
- Supply as a high resolution PDF or EPS file.
- Do not add any crop marks, registration marks, panel lines or outside bleed.
- Supply in CMYK colour mode.
- PLEASE CONVERT ALL TEXT TO OUTLINES.