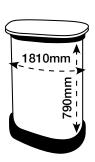

# **ARTWORK TEMPLATE: Graphic Wrap**

Actual Size: 1810mm x 790mm

| 655mm                    | 500mm                              | 655mm   | _              |  |  |  |  |
|--------------------------|------------------------------------|---------|----------------|--|--|--|--|
| "D" END                  | FRONT 500mm visible from the front | QNA "O" | <b>◆</b> 790mm |  |  |  |  |
| <b>■</b> 1810mm <b>■</b> |                                    |         |                |  |  |  |  |

### **CHECKLIST**

- Document size is 1810mm (wide) x 790mm (high).
- Supply as a high resolution PDF or EPS file.
- Do not add any crop marks, registration marks, panel lines or outside bleed.
- Supply in CMYK colour mode.
- PLEASE CONVERT ALL TEXT TO OUTLINES.