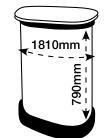

#### **ARTWORK TEMPLATE: Graphic Wrap**

Actual Size: 1810mm x 790mm

| 655mm      | 500mm                                    | 655mm   | _         |
|------------|------------------------------------------|---------|-----------|
| "D" END    | FRONT<br>500mm visible<br>from the front | "D" END | ▲ 790mm → |
| ▲ 1810mm → |                                          |         | •         |