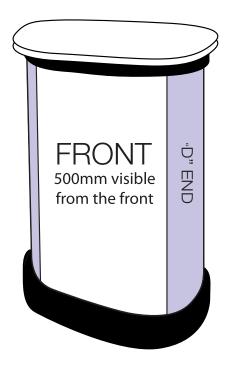

#### **ARTWORK TEMPLATE: Graphic Wrap**

Actual Size: 1810mm x 790mm

| 655mm      | 500mm                                    | 655mm   | _         |
|------------|------------------------------------------|---------|-----------|
| "D" END    | FRONT<br>500mm visible<br>from the front | "D" END | ▲ 790mm → |
| ▲ 1810mm → |                                          |         | •         |