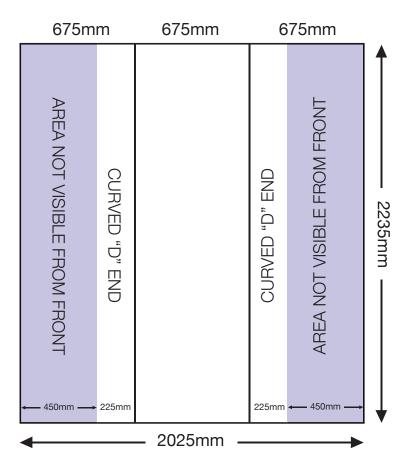

#### **ARTWORK TEMPLATE: 3x1 Curved Pop-up**

Actual Size: 2025mm x 2235mm

Quarter Size Artwork: 506.25mm x 558.75mm

#### CHECKLIST

- Create document at quarter size and save as a high resolution PDF or EPS file.
- Please use either Adobe Illustrator or Adobe InDesign to create your artwork.
- Position all text or logos 450mm away from the left and right side of the pop-up as this wraps around the back.
- Do not add any crop marks, registration marks, panel lines or outside bleed.
- Please make sure all pictures and graphics are embedded in the artwork.
- Create as one piece of artwork rather than individual panels.
- Supply in CMYK colour mode.
- PLEASE CONVERT ALL TEXT TO OUTLINES.