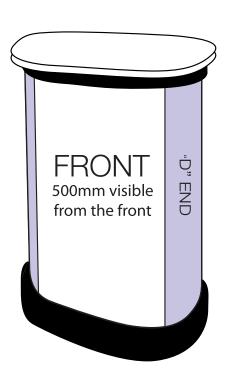

Adobe Illustrator or Adobe InDesign to create your artwork.
- Position all text or logos 450mm away from the left and right side of the pop-up as this wraps around the back.
- Do not add any crop marks, registration marks, panel lines or outside bleed.
- Please make sure all pictures and graphics are embedded in the artwork.
- Create as one piece of artwork rather than individual panels.
- Supply in CMYK colour mode.
- PLEASE CONVERT ALL TEXT TO OUTLINES.







# **ARTWORK TEMPLATE: Graphic Wrap**

Actual Size: 1810mm x 790mm



### **CHECKLIST**

- Document size is 1810mm (wide) x 790mm (high).
- Supply as a high resolution PDF or EPS file.
- Do not add any crop marks, registration marks, panel lines or outside bleed.
- Supply in CMYK colour mode.
- PLEASE CONVERT ALL TEXT TO OUTLINES.





# Wrap Template

Front