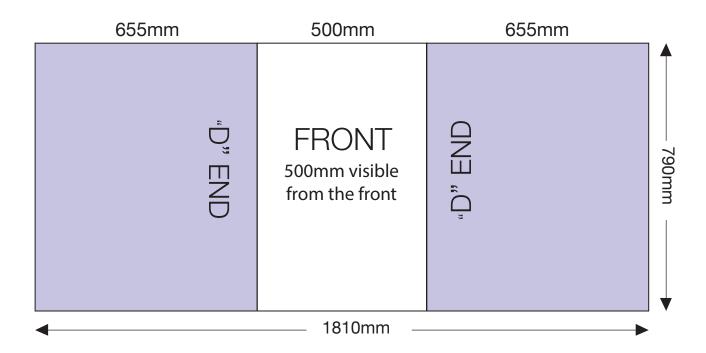

# **ARTWORK TEMPLATE: Graphic Wrap**

Actual Size: 1810mm x 790mm

### **CHECKLIST**

- Document size is 1810mm (wide) x 790mm (high).
- Supply as a high resolution PDF or EPS file.
- Do not add any crop marks, registration marks, panel lines or outside bleed.
- Supply in CMYK colour mode.
- PLEASE CONVERT ALL TEXT TO OUTLINES.