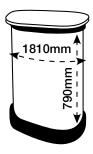

D "D" END | AREA NOT VISIBLE FROM FRONT | ▲ 2235mm — ▼ |
| <b>→</b> 3375mm <b>→</b> |                             |                |       |       |       |                |                             |              |

## **CHECKLIST**

- Create document at quarter size and save as a high resolution PDF or EPS file.
- Please use either Adobe Illustrator or Adobe InDesign to create your artwork.
- Position all text or logos 450mm away from the left and right side of the pop-up as this wraps around the back.
- Do not add any crop marks, registration marks, panel lines or outside bleed.
- Please make sure all pictures and graphics are embedded in the artwork.
- Create as one piece of artwork rather than individual panels.
- Supply in CMYK colour mode.
- PLEASE CONVERT ALL TEXT TO OUTLINES.







# **ARTWORK TEMPLATE: Graphic Wrap**

Actual Size: 1810mm x 790mm



### **CHECKLIST**

- Document size is 1810mm (wide) x 790mm (high).
- Supply as a high resolution PDF or EPS file.
- Do not add any crop marks, registration marks, panel lines or outside bleed.
- Supply in CMYK colour mode.
- PLEASE CONVERT ALL TEXT TO OUTLINES.





# Wrap Template

Front