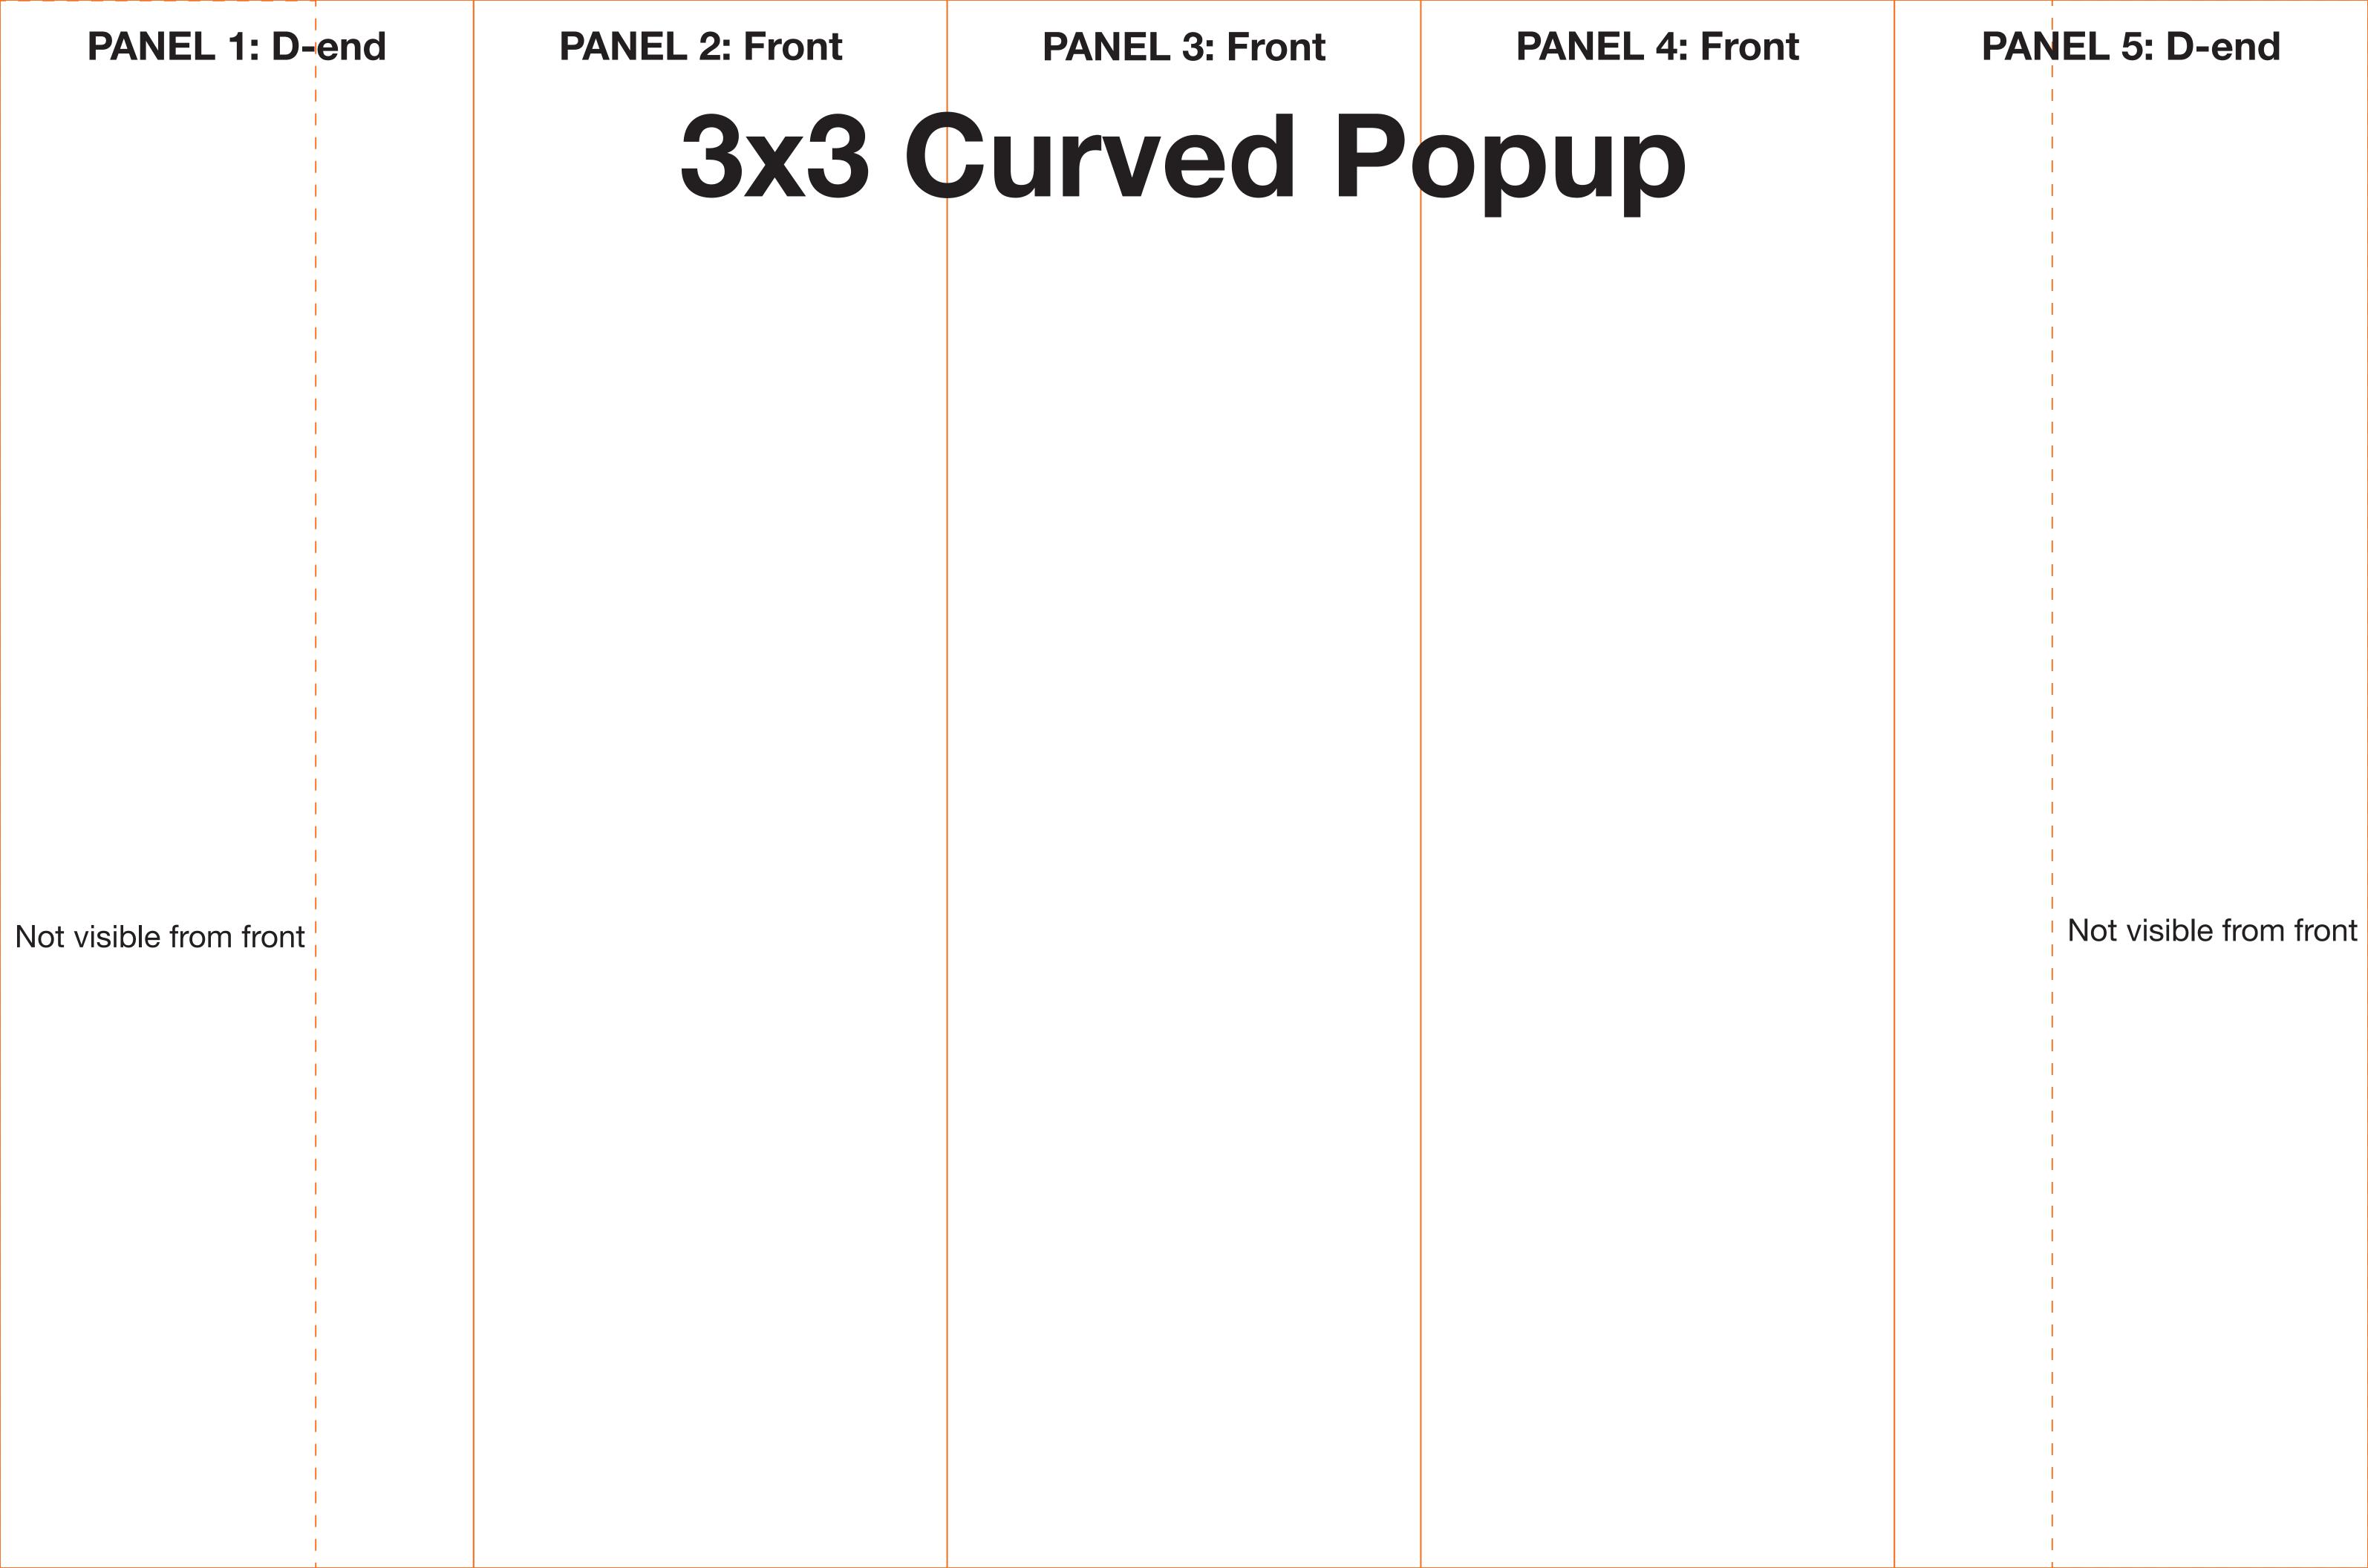

# **ARTWORK TEMPLATE: 3x3 Curved Pop-up**

Actual Size: 3375mm x 2235mm

Quarter Size Artwork: 843.75mm x 558.75mm

|                          | 675mm                       |                | 675mm | 675mm | 675mm | 675mm          |                             | _            |
|--------------------------|-----------------------------|----------------|-------|-------|-------|----------------|-----------------------------|--------------|
|                          | AREA NOT VISIBLE FROM FRONT | CURVED "D" END |       |       |       | CURVED "D" END | AREA NOT VISIBLE FROM FRONT | ▲ 2235mm — ▼ |
| <b>→</b> 3375mm <b>→</b> |                             |                |       |       |       |                |                             |              |