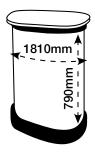

# **ARTWORK TEMPLATE: Graphic Wrap**

Actual Size: 1810mm x 790mm

### **CHECKLIST**

- Document size is 1810mm (wide) x 790mm (high).
- Supply as a high resolution PDF or EPS file.
- Do not add any crop marks, registration marks, panel lines or outside bleed.
- Supply in CMYK colour mode.
- PLEASE CONVERT ALL TEXT TO OUTLINES.