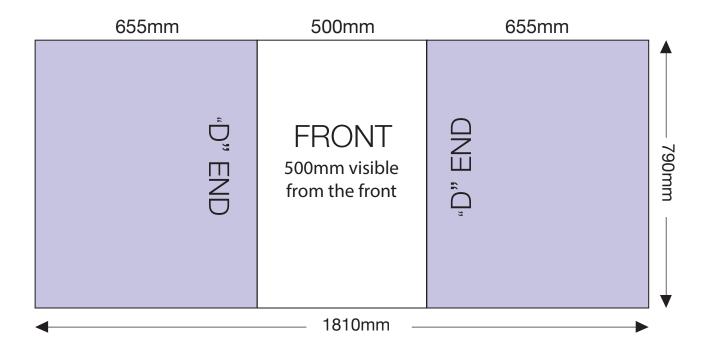

# **ARTWORK TEMPLATE: Graphic Wrap**

Actual Size: 1810mm x 790mm

### **CHECKLIST**

- Document size is 1810mm (wide) x 790mm (high).
- Supply as a high resolution PDF or EPS file.
- Do not add any crop marks, registration marks, panel lines or outside bleed.
- Supply in CMYK colour mode.
- PLEASE CONVERT ALL TEXT TO OUTLINES.