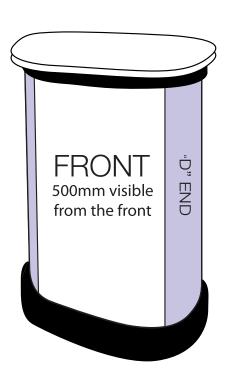

Adobe Illustrator or Adobe InDesign to create your artwork.
- Position all text or logos 450mm away from the left and right side of the pop-up as this wraps around the back.
- Do not add any crop marks, registration marks, panel lines or outside bleed.
- Please make sure all pictures and graphics are embedded in the artwork.
- Create as one piece of artwork rather than individual panels.
- Supply in CMYK colour mode.
- PLEASE CONVERT ALL TEXT TO OUTLINES.







# **ARTWORK TEMPLATE: Graphic Wrap**

Actual Size: 1810mm x 790mm



### **CHECKLIST**

- Document size is 1810mm (wide) x 790mm (high).
- Supply as a high resolution PDF or EPS file.
- Do not add any crop marks, registration marks, panel lines or outside bleed.
- Supply in CMYK colour mode.
- PLEASE CONVERT ALL TEXT TO OUTLINES.





# Wrap Template

Front