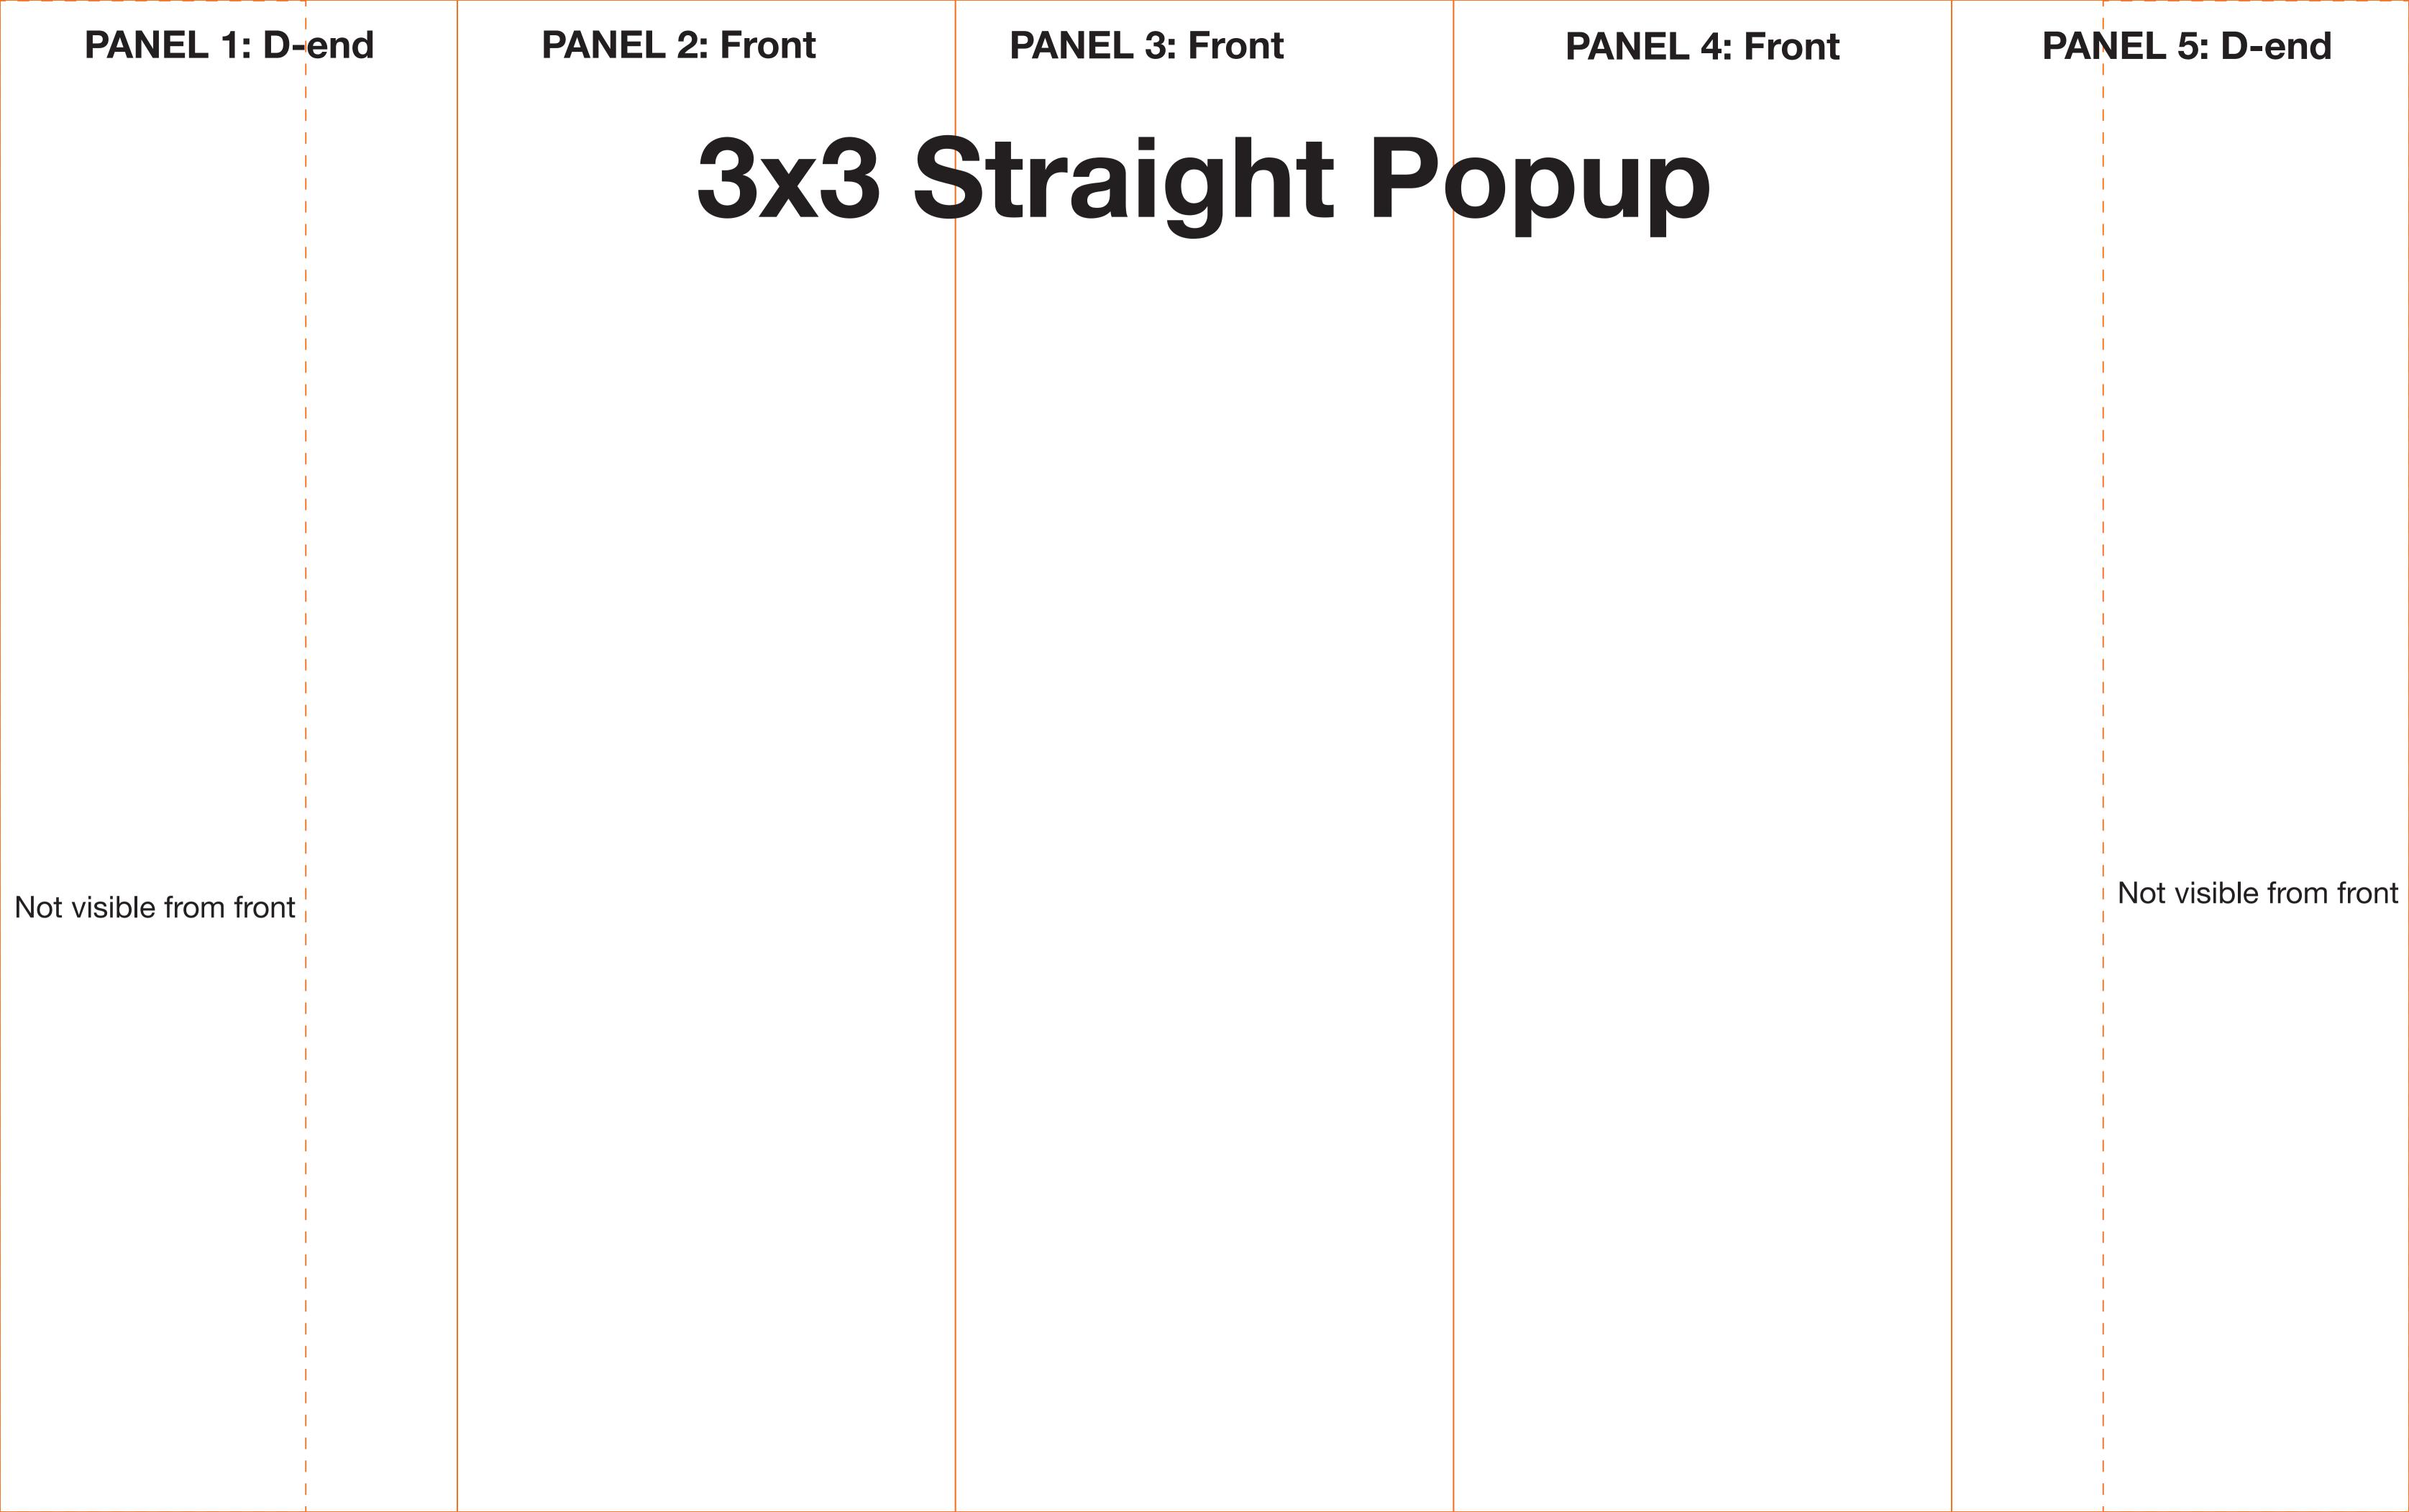

# **ARTWORK TEMPLATE: 3x3 Straight Pop-up**

Actual Size: 3545mm x 2225mm

Quarter Size Artwork: 886.25mm x 556.25mm

|          | 673mm                       |                | 733mm | 733mm | 733mm | 673mm          |                             | _            |
|----------|-----------------------------|----------------|-------|-------|-------|----------------|-----------------------------|--------------|
| -        | AREA NOT VISIBLE FROM FRONT | CURVED "D" END |       |       |       | CURVED "D" END | AREA NOT VISIBLE FROM FRONT | ▲ 2225mm — ▼ |
| 3545mm — |                             |                |       |       |       |                |                             |              |

## **CHECKLIST**

- Create document at quarter size and save as a high resolution PDF or EPS file.
- Please use either Adobe Illustrator or Adobe InDesign to create your artwork.
- Position all text or logos 450mm away from the left and right side of the pop-up as this wraps around the back.
- Do not add any crop marks, registration marks, panel lines or outside bleed.
- Please make sure all pictures and graphics are embedded in the artwork.
- Create as one piece of artwork rather than individual panels.
- Supply in CMYK colour mode.
- PLEASE CONVERT ALL TEXT TO OUTLINES.