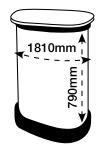

# **ARTWORK TEMPLATE: Graphic Wrap**

Actual Size: 1810mm x 790mm

| 655mm              | 500mm                                    | 655mm   |           |  |  |
|--------------------|------------------------------------------|---------|-----------|--|--|
| "D" END            | FRONT<br>500mm visible<br>from the front | "D" END | ▲ 790mm → |  |  |
| ◀───── 1810mm ───► |                                          |         |           |  |  |