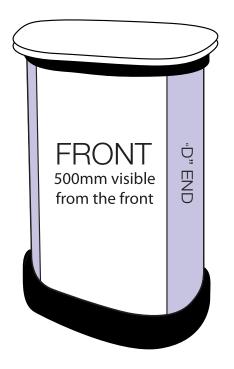

# **ARTWORK TEMPLATE: Graphic Wrap**

Actual Size: 1810mm x 790mm

| 655mm              | 500mm                                    | 655mm   |           |  |  |
|--------------------|------------------------------------------|---------|-----------|--|--|
| "D" END            | FRONT<br>500mm visible<br>from the front | "D" END | ▲ 790mm → |  |  |
| ◀───── 1810mm ───► |                                          |         |           |  |  |