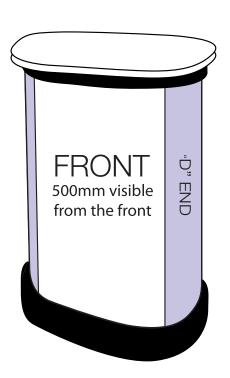

## **ARTWORK TEMPLATE: Graphic Wrap**

Actual Size: 1810mm x 790mm

### **CHECKLIST**

- Document size is 1810mm (wide) x 790mm (high).
- Supply as a high resolution PDF or EPS file.
- Do not add any crop marks, registration marks, panel lines or outside bleed.
- Supply in CMYK colour mode.
- PLEASE CONVERT ALL TEXT TO OUTLINES.