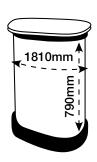

r>SEA NOT VISIBLE FROM FRONT  ↓ | ♣ 2225mm — ▶ |  |
| 4278mm —                                 |                |       |       |       |       |                |                                    |              |  |

### **CHECKLIST**

- Create document at quarter size and save as a high resolution PDF or EPS file.
- Please use either Adobe Illustrator or Adobe InDesign to create your artwork.
- Position all text or logos 450mm away from the left and right side of the pop-up as this wraps around the back.
- Do not add any crop marks, registration marks, panel lines or outside bleed.
- Please make sure all pictures and graphics are embedded in the artwork.
- Create as one piece of artwork rather than individual panels.
- Supply in CMYK colour mode.
- PLEASE CONVERT ALL TEXT TO OUTLINES.







## **ARTWORK TEMPLATE: Graphic Wrap**

Actual Size: 1810mm x 790mm



### **CHECKLIST**

- Document size is 1810mm (wide) x 790mm (high).
- Supply as a high resolution PDF or EPS file.
- Do not add any crop marks, registration marks, panel lines or outside bleed.
- Supply in CMYK colour mode.
- PLEASE CONVERT ALL TEXT TO OUTLINES.