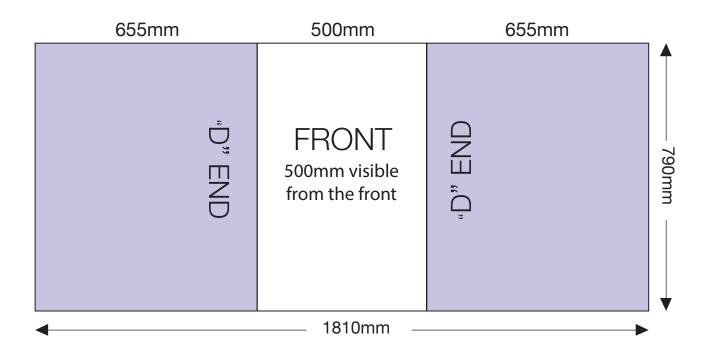

## **ARTWORK TEMPLATE: Graphic Wrap**

Actual Size: 1810mm x 790mm

### **CHECKLIST**

- Document size is 1810mm (wide) x 790mm (high).
- Supply as a high resolution PDF or EPS file.
- Do not add any crop marks, registration marks, panel lines or outside bleed.
- Supply in CMYK colour mode.
- PLEASE CONVERT ALL TEXT TO OUTLINES.