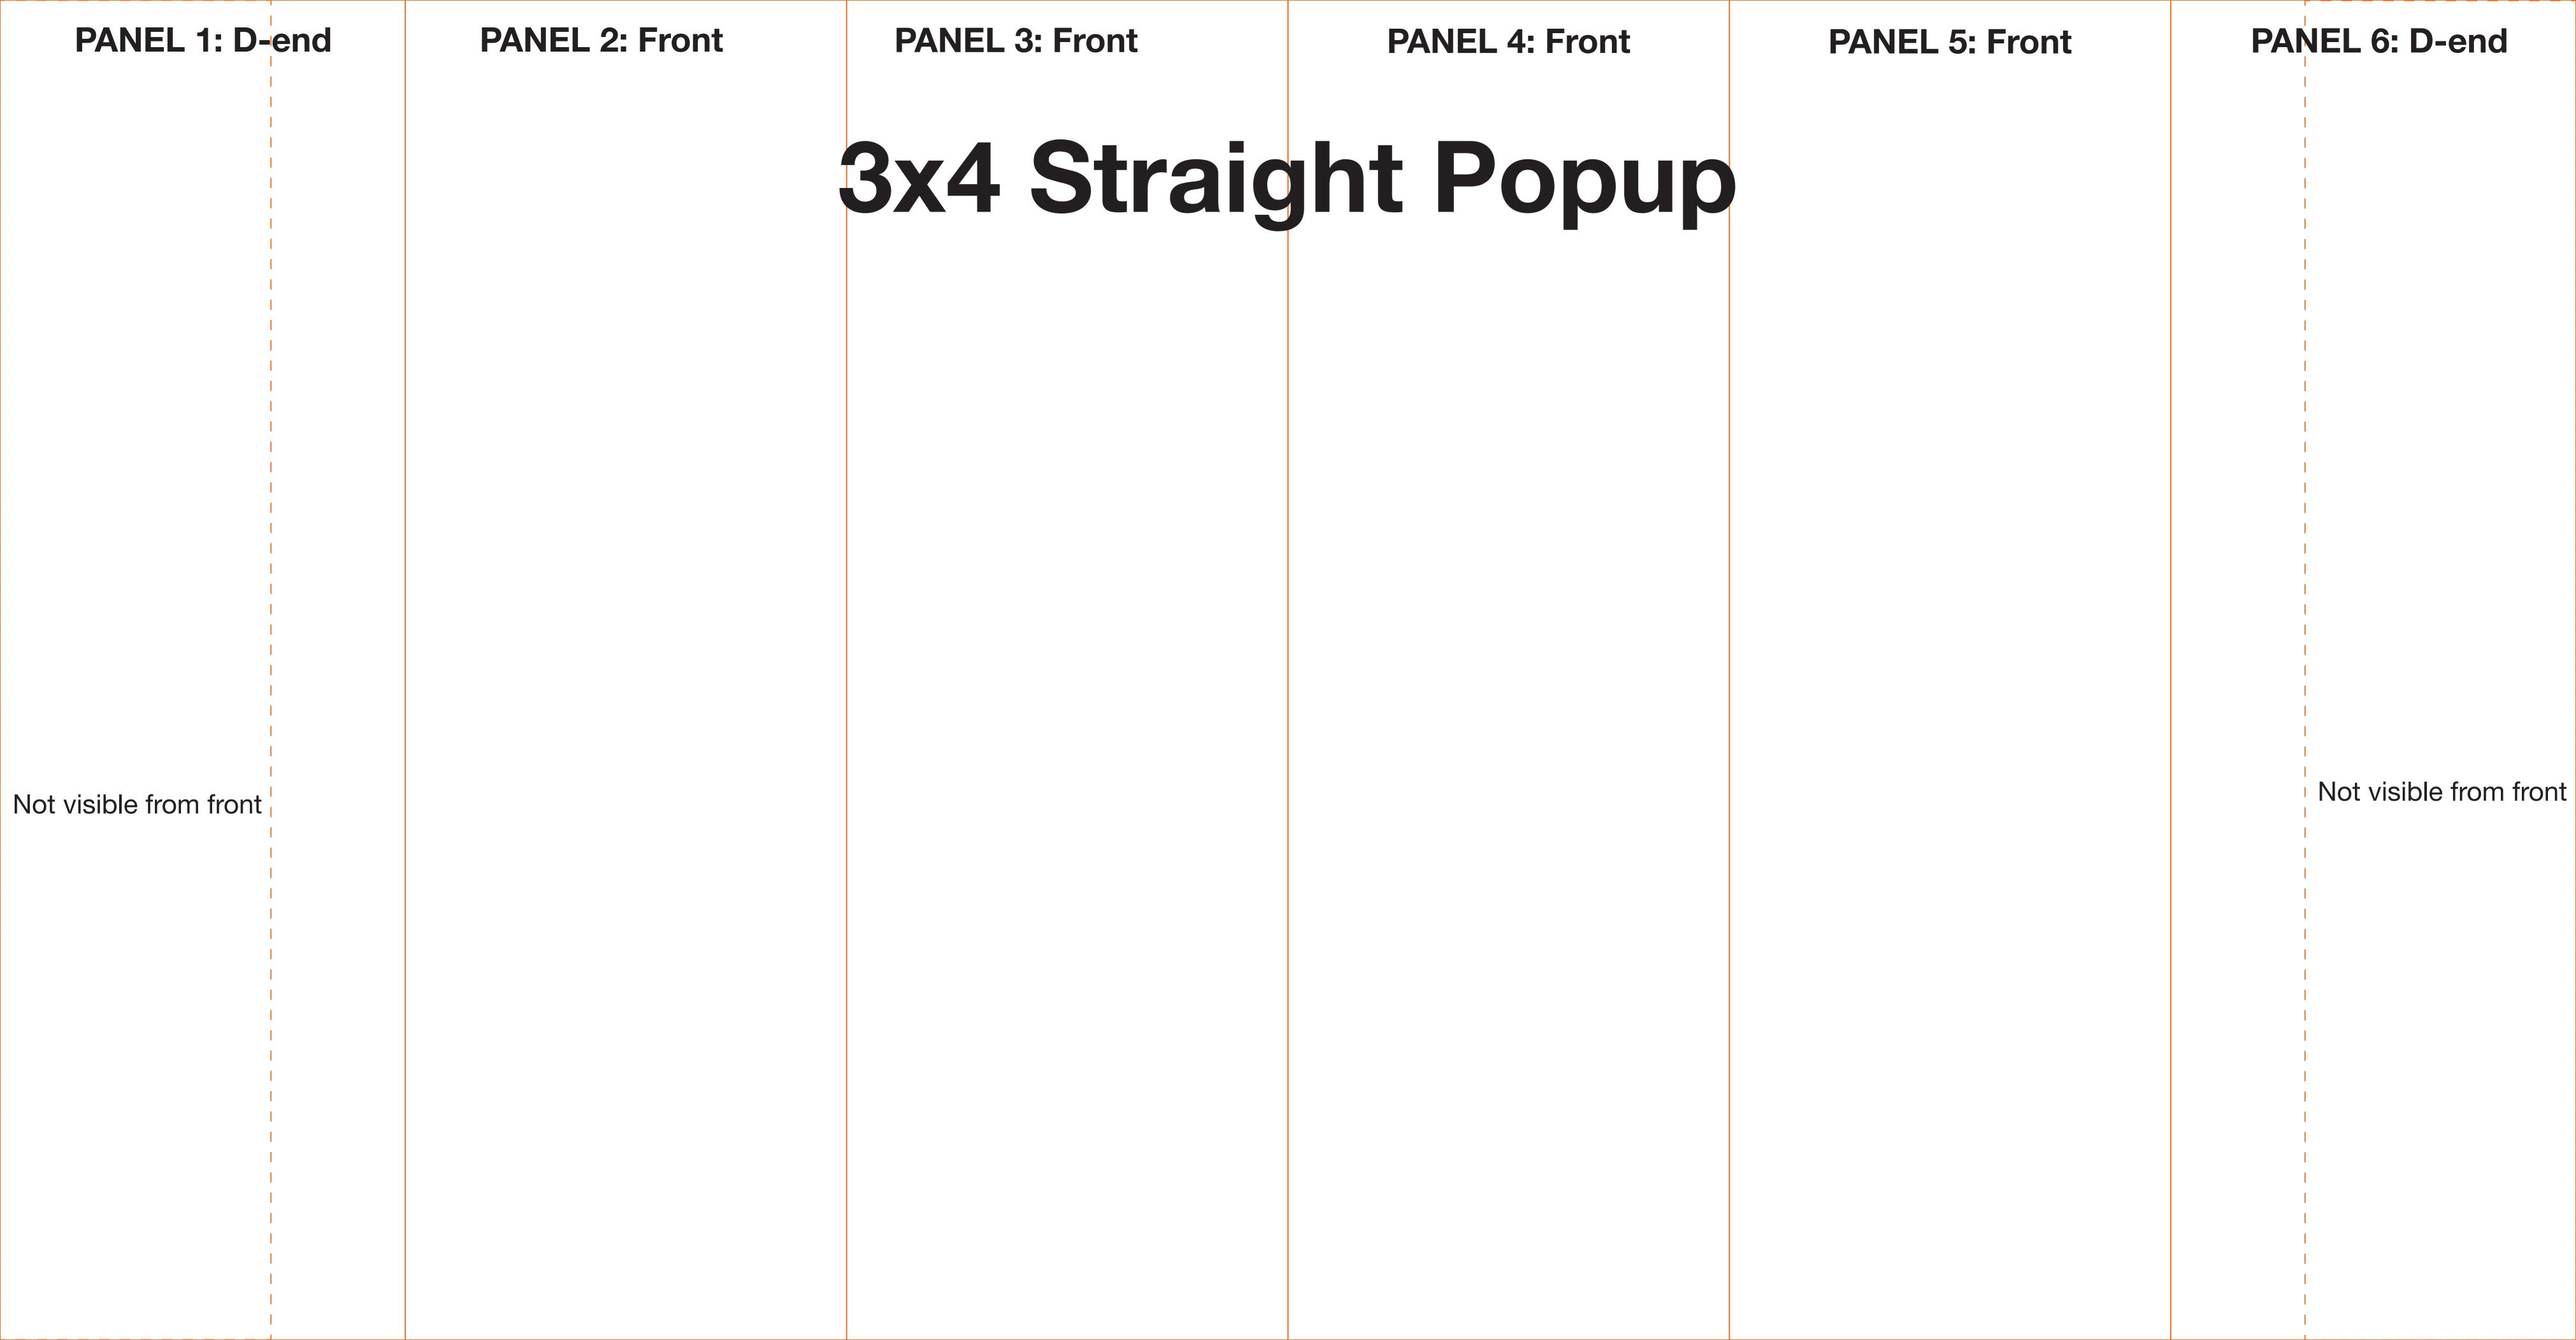

# **ARTWORK TEMPLATE: 3x4 Straight Pop-up**

Actual Size: 4278mm x 2225mm

Quarter Size Artwork: 1069.5mm x 556.25mm

| 673mm                                    |                | 733mm | 733mm | 733mm | 733mm | 673mm          |                                    |              |  |
|------------------------------------------|----------------|-------|-------|-------|-------|----------------|------------------------------------|--------------|--|
| AREA NOT VISIBLE FROM FRONT  450mm 450mm | CURVED "D" END |       |       |       |       | CURVED "D" END | ↑<br>SEA NOT VISIBLE FROM FRONT  ↓ | ♣ 2225mm — ▶ |  |
| 4278mm —                                 |                |       |       |       |       |                |                                    |              |  |