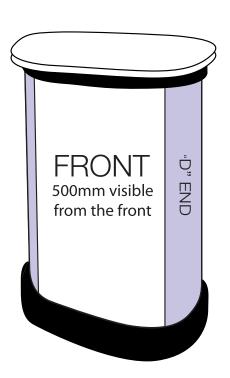

## **ARTWORK TEMPLATE: Graphic Wrap**

Actual Size: 1810mm x 790mm

### **CHECKLIST**

- Document size is 1810mm (wide) x 790mm (high).
- Supply as a high resolution PDF or EPS file.
- Do not add any crop marks, registration marks, panel lines or outside bleed.
- Supply in CMYK colour mode.
- PLEASE CONVERT ALL TEXT TO OUTLINES.