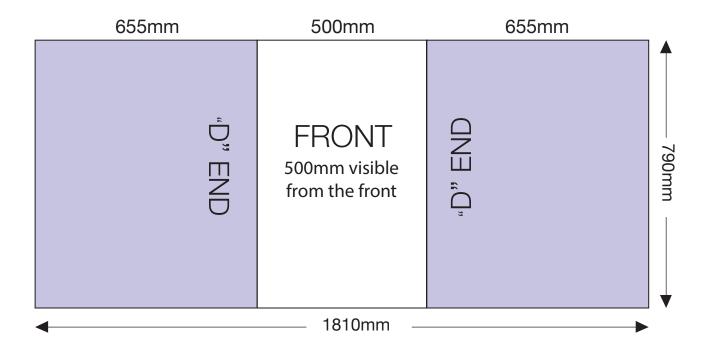

## **ARTWORK TEMPLATE: Graphic Wrap**

Actual Size: 1810mm x 790mm

### **CHECKLIST**

- Document size is 1810mm (wide) x 790mm (high).
- Supply as a high resolution PDF or EPS file.
- Do not add any crop marks, registration marks, panel lines or outside bleed.
- Supply in CMYK colour mode.
- PLEASE CONVERT ALL TEXT TO OUTLINES.