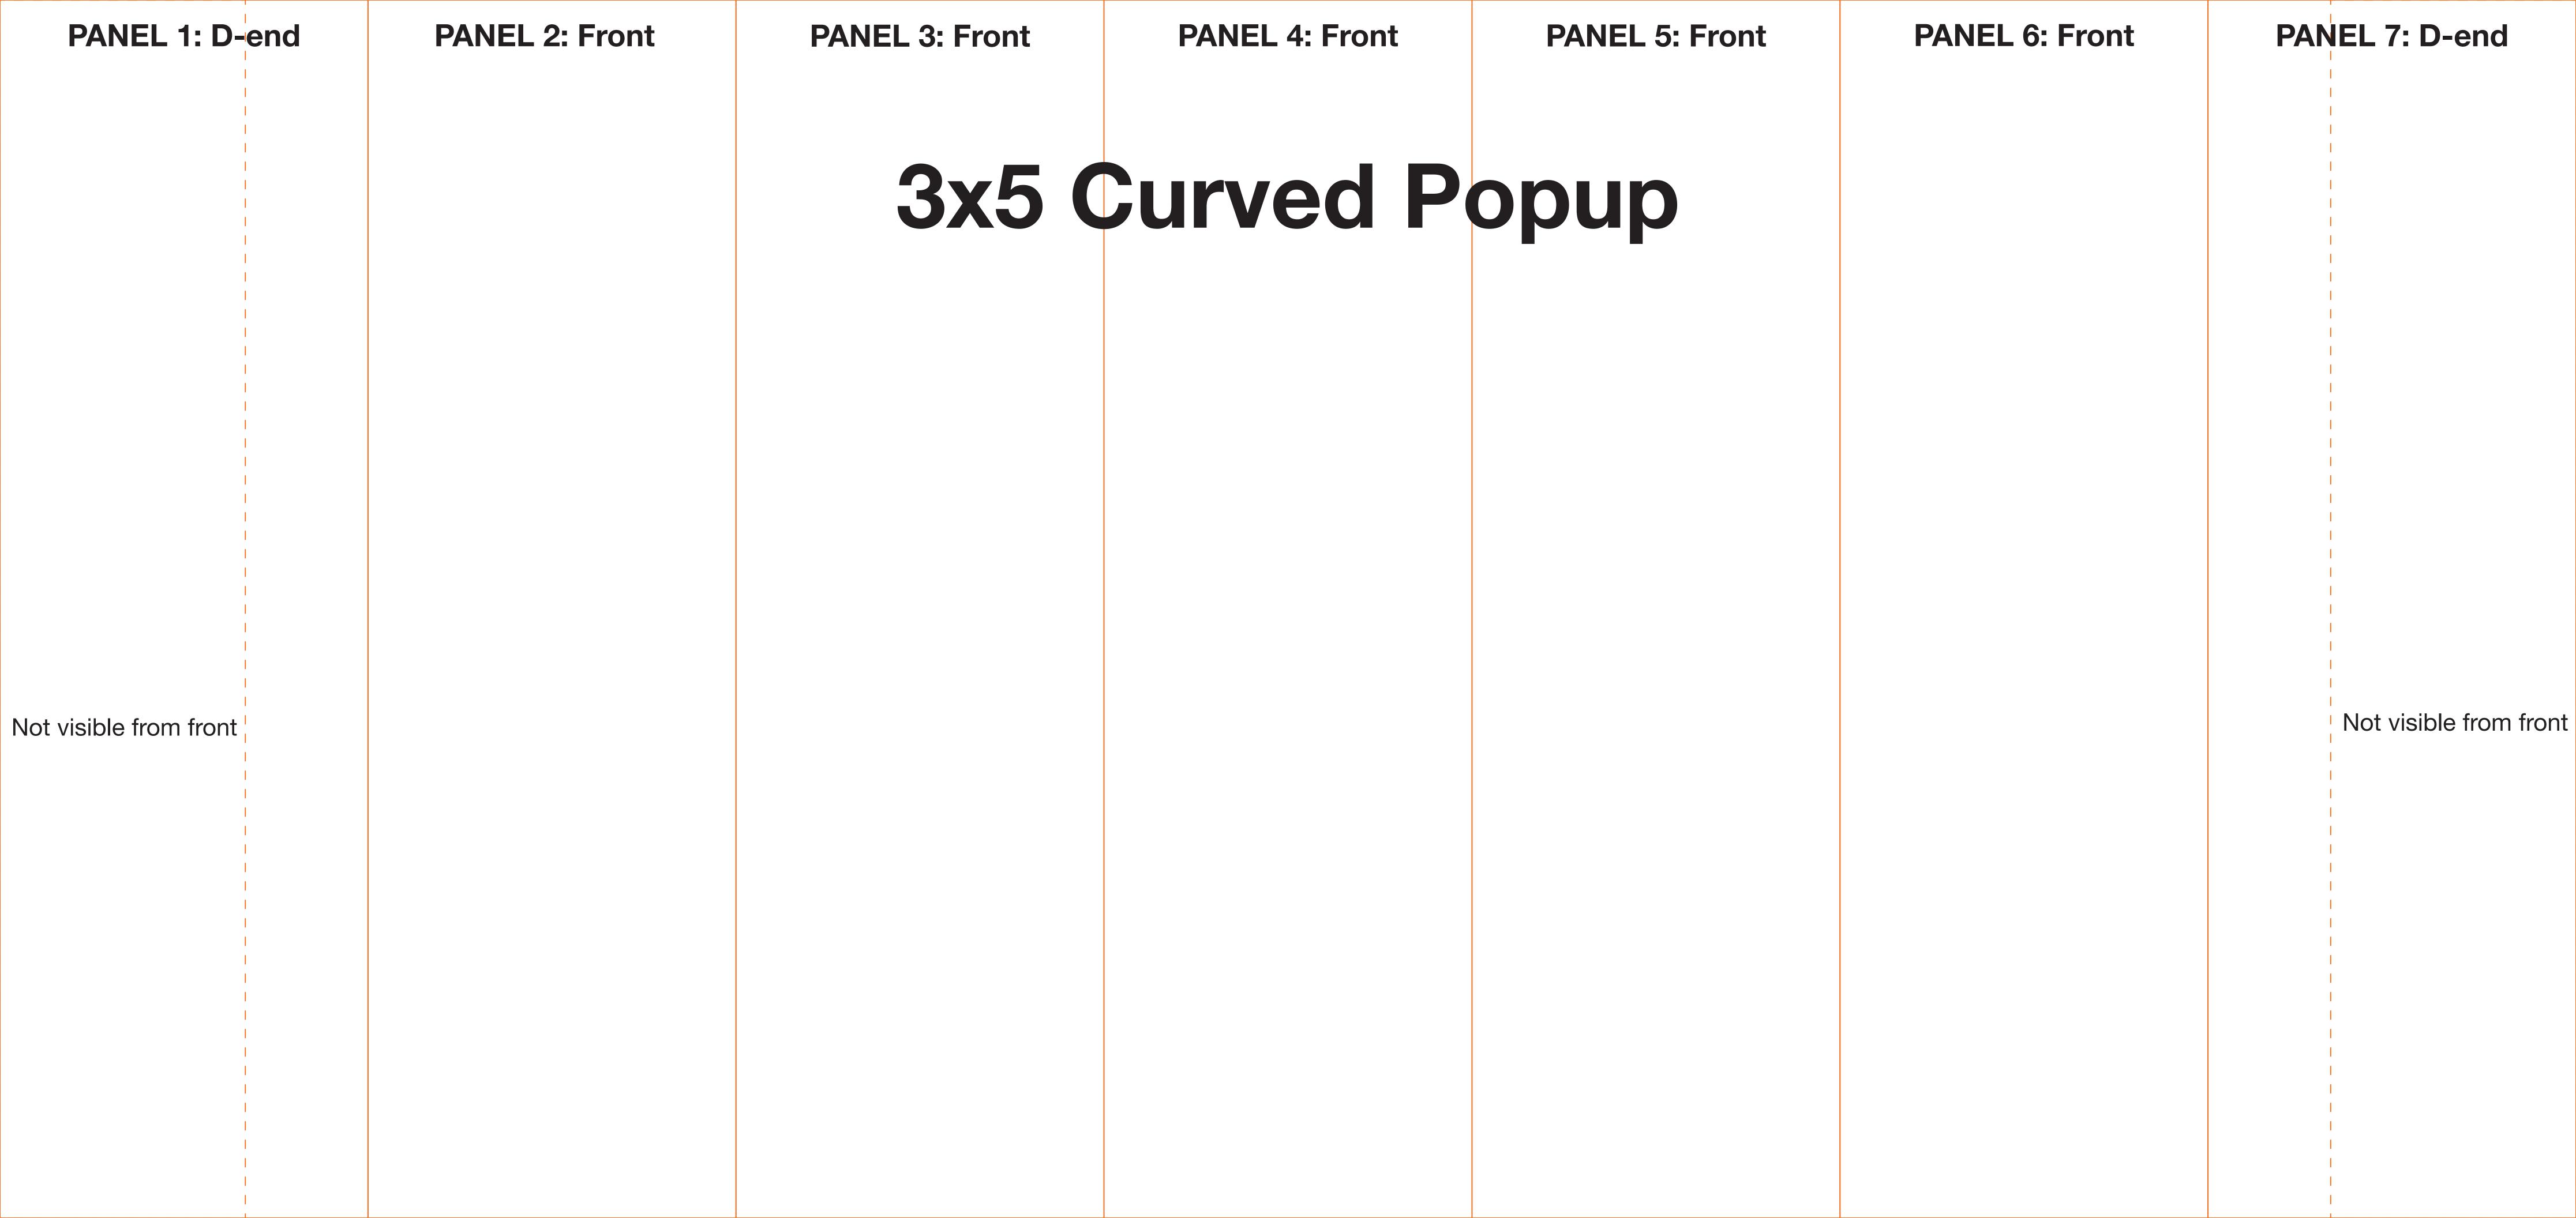

# **ARTWORK TEMPLATE: 3x5 Curved Pop-up**

Actual Size: 4725mm x 2235mm

Quarter Size Artwork: 1181.25mm x 558.75mm

| 675mm                                     |                | 675mm | 675mm | 675mm | 675mm | 675mm | 675mm          |                                  |                                            |  |
|-------------------------------------------|----------------|-------|-------|-------|-------|-------|----------------|----------------------------------|--------------------------------------------|--|
| AREA NOT VISIBLE FROM FRONT  450mm  450mm | CURVED "D" END |       |       |       |       |       | CURVED "D" END | ↑ AREA NOT VISIBLE FROM FRONT  ↓ | 2235mm ——————————————————————————————————— |  |
| 4725mm —                                  |                |       |       |       |       |       |                |                                  |                                            |  |