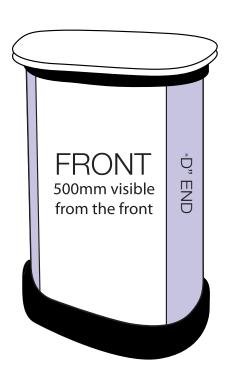

## **ARTWORK TEMPLATE: Graphic Wrap**

Actual Size: 1810mm x 790mm

#### **CHECKLIST**

- Document size is 1810mm (wide) x 790mm (high).
- Supply as a high resolution PDF or EPS file.
- Do not add any crop marks, registration marks, panel lines or outside bleed.
- Supply in CMYK colour mode.
- PLEASE CONVERT ALL TEXT TO OUTLINES.