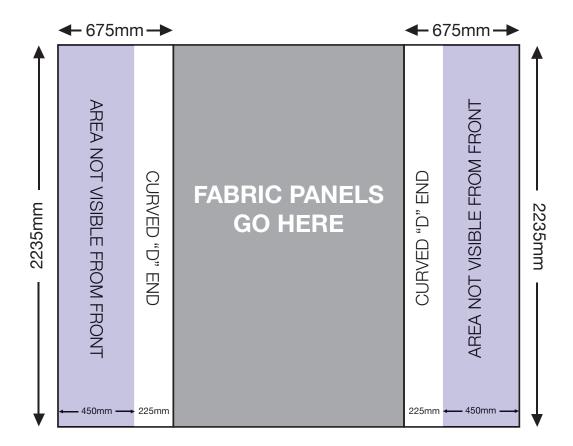

# **ARTWORK TEMPLATE: Fabric Popup Stands with Graphic D-end Panels**

Actual Size: 675 x 2235mm (per "D-End" panel)

Quarter Size Artwork: 168.75mm x 558.75mm (per "D-End" panel)

#### **CHECKLIST**

- Create document at quarter size and save as a high resolution PDF or EPS file.
- Please use either Adobe Illustrator or Adobe InDesign to create your artwork.
- Position all text or logos 450mm away from the left and right side of the pop-up as this wraps around the back.
- Do not add any crop marks, registration marks, panel lines or outside bleed.
- Please make sure all pictures and graphics are embedded in the artwork.
- Create as two pieces of artwork (one for each panel).
- Supply in CMYK colour mode.
- PLEASE CONVERT ALL TEXT TO OUTLINES.