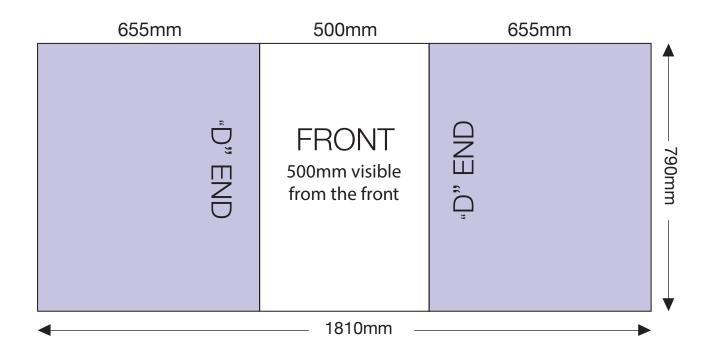

## **ARTWORK TEMPLATE: Graphic Wrap**

Actual Size: 1810mm x 790mm

#### **CHECKLIST**

- Document size is 1810mm (wide) x 790mm (high).
- Supply as a high resolution PDF or EPS file.
- Do not add any crop marks, registration marks, panel lines or outside bleed.
- Supply in CMYK colour mode.
- PLEASE CONVERT ALL TEXT TO OUTLINES.