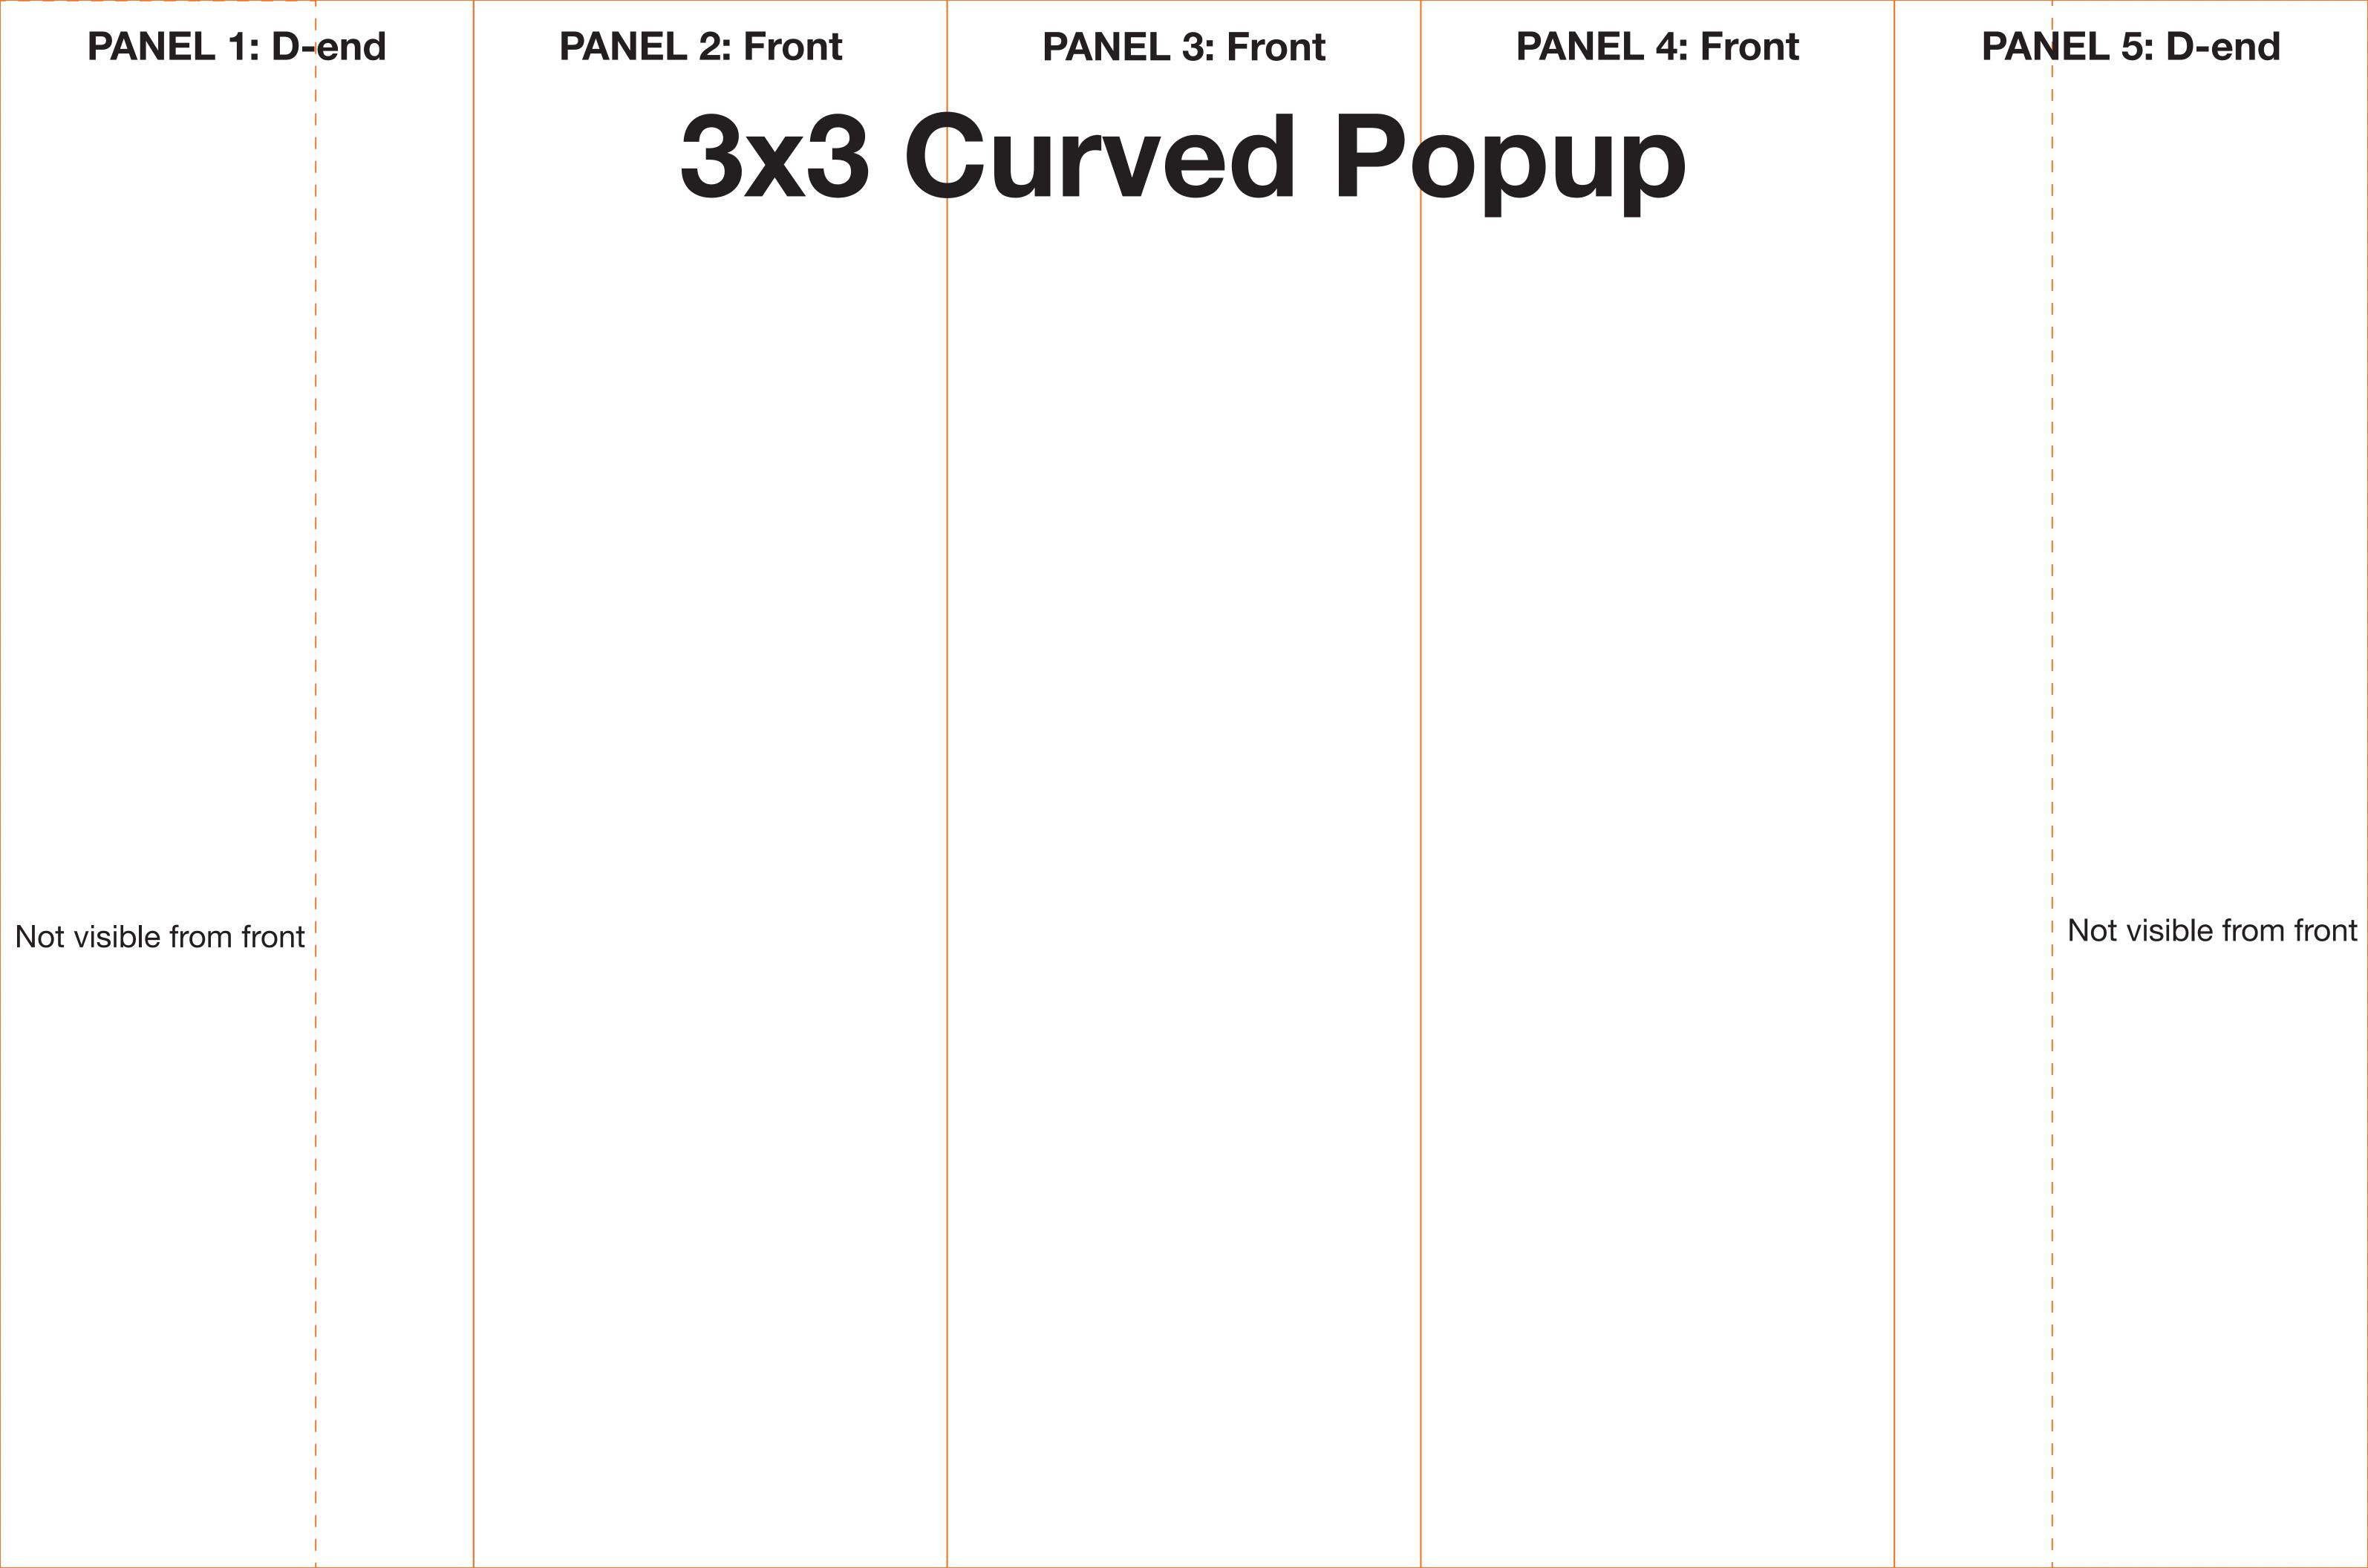

# **ARTWORK TEMPLATE: Kit A-3x3 Curved Pop-up**

Actual Size: 3375mm x 2235mm

Quarter Size Artwork: 843.75mm x 558.75mm

| 675mm                                       | 675mm | 675mm | 675mm | 6              | 375mm                       | _            |
|---------------------------------------------|-------|-------|-------|----------------|-----------------------------|--------------|
| CURVED "D" END  AREA NOT VISIBLE FROM FRONT |       |       |       | CURVED "D" END | AREA NOT VISIBLE FROM FRONT | ▲ 2235mm — • |

3375mm

- Do not add any crop marks, registration marks, panel lines or outside bleed.
- Please make sure all pictures and graphics are embedded in the artwork.
- Create as one piece of artwork rather than individual panels.
- Supply in CMYK colour mode.
- PLEASE CONVERT ALL TEXT TO OUTLINES.