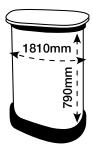

## **ARTWORK TEMPLATE: Graphic Wrap**

Actual Size: 1810mm x 790mm

### **CHECKLIST**

- Document size is 1810mm (wide) x 790mm (high).
- Supply as a high resolution PDF or EPS file.
- Do not add any crop marks, registration marks, panel lines or outside bleed.
- Supply in CMYK colour mode.
- PLEASE CONVERT ALL TEXT TO OUTLINES.