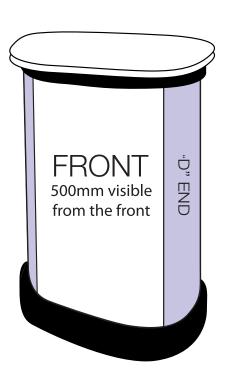

.
- Position all text or logos 450mm away from the left and right side of the pop-up as this wraps around the back.

3375mm

- Do not add any crop marks, registration marks, panel lines or outside bleed.
- Please make sure all pictures and graphics are embedded in the artwork.
- Create as one piece of artwork rather than individual panels.
- Supply in CMYK colour mode.
- PLEASE CONVERT ALL TEXT TO OUTLINES.



Graphic wrap template is on the following page





## **ARTWORK TEMPLATE: Graphic Wrap**

Actual Size: 1810mm x 790mm



### **CHECKLIST**

- Document size is 1810mm (wide) x 790mm (high).
- Supply as a high resolution PDF or EPS file.
- Do not add any crop marks, registration marks, panel lines or outside bleed.
- Supply in CMYK colour mode.
- PLEASE CONVERT ALL TEXT TO OUTLINES.







### ARTWORK TEMPLATE: Kit A-VX3085 850mm Wide Banner

Actual Size: 2150mm x 850mm

Quarter Size Artwork: 537.5mm x 212.5mm



### **CHECKLIST**

- Create document at ¼ size and save as a high resolution PDF or EPS file. 1/4 size: 212.5(w) x 537.5(h)mm
- Please note that 150mm (full size) is hidden inside the cassette at the bottom.
- DO NOT add any crop marks, registration marks, panel lines or outside bleed.
- Please make sure all pictures and graphics are embedded in the artwork.
- Convert ALL text and fonts to outlines (curves).
- Supply in CMYK colour mode.

# www.ral-display.co.uk



# Wrap Template

Front

# VX3085