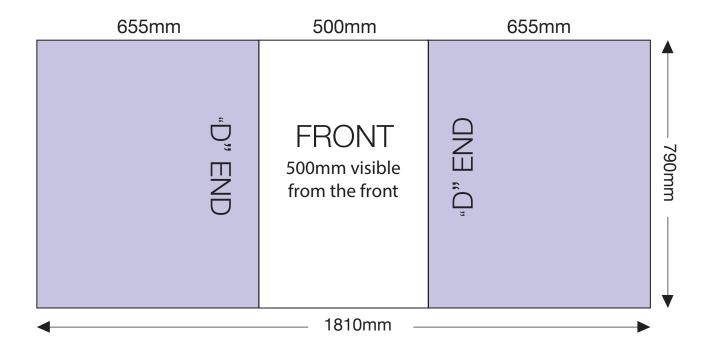

## **ARTWORK TEMPLATE: Graphic Wrap**

Actual Size: 1810mm x 790mm

### **CHECKLIST**

- Document size is 1810mm (wide) x 790mm (high).
- Supply as a high resolution PDF or EPS file.
- Do not add any crop marks, registration marks, panel lines or outside bleed.
- Supply in CMYK colour mode.
- PLEASE CONVERT ALL TEXT TO OUTLINES.