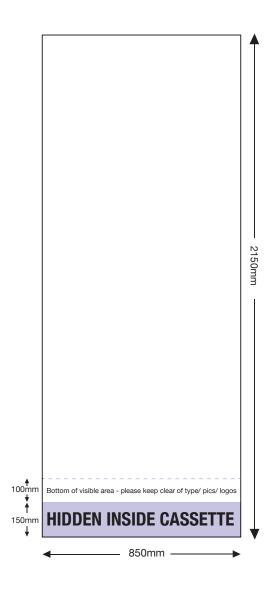

### ARTWORK TEMPLATE: Kit A-VX3085 850mm Wide Banner

Actual Size: 2150mm x 850mm

Quarter Size Artwork: 537.5mm x 212.5mm

### **CHECKLIST**

- Create document at ¼ size and save as a high resolution PDF or EPS file. 1/4 size: 212.5(w) x 537.5(h)mm
- Please note that 150mm (full size) is hidden inside the cassette at the bottom.
- DO NOT add any crop marks, registration marks, panel lines or outside bleed.
- Please make sure all pictures and graphics are embedded in the artwork.
- Convert ALL text and fonts to outlines (curves).
- Supply in CMYK colour mode.