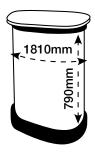

## **ARTWORK TEMPLATE: Graphic Wrap**

Actual Size: 1810mm x 790mm

### **CHECKLIST**

- Document size is 1810mm (wide) x 790mm (high).
- Supply as a high resolution PDF or EPS file.
- Do not add any crop marks, registration marks, panel lines or outside bleed.
- Supply in CMYK colour mode.
- PLEASE CONVERT ALL TEXT TO OUTLINES.