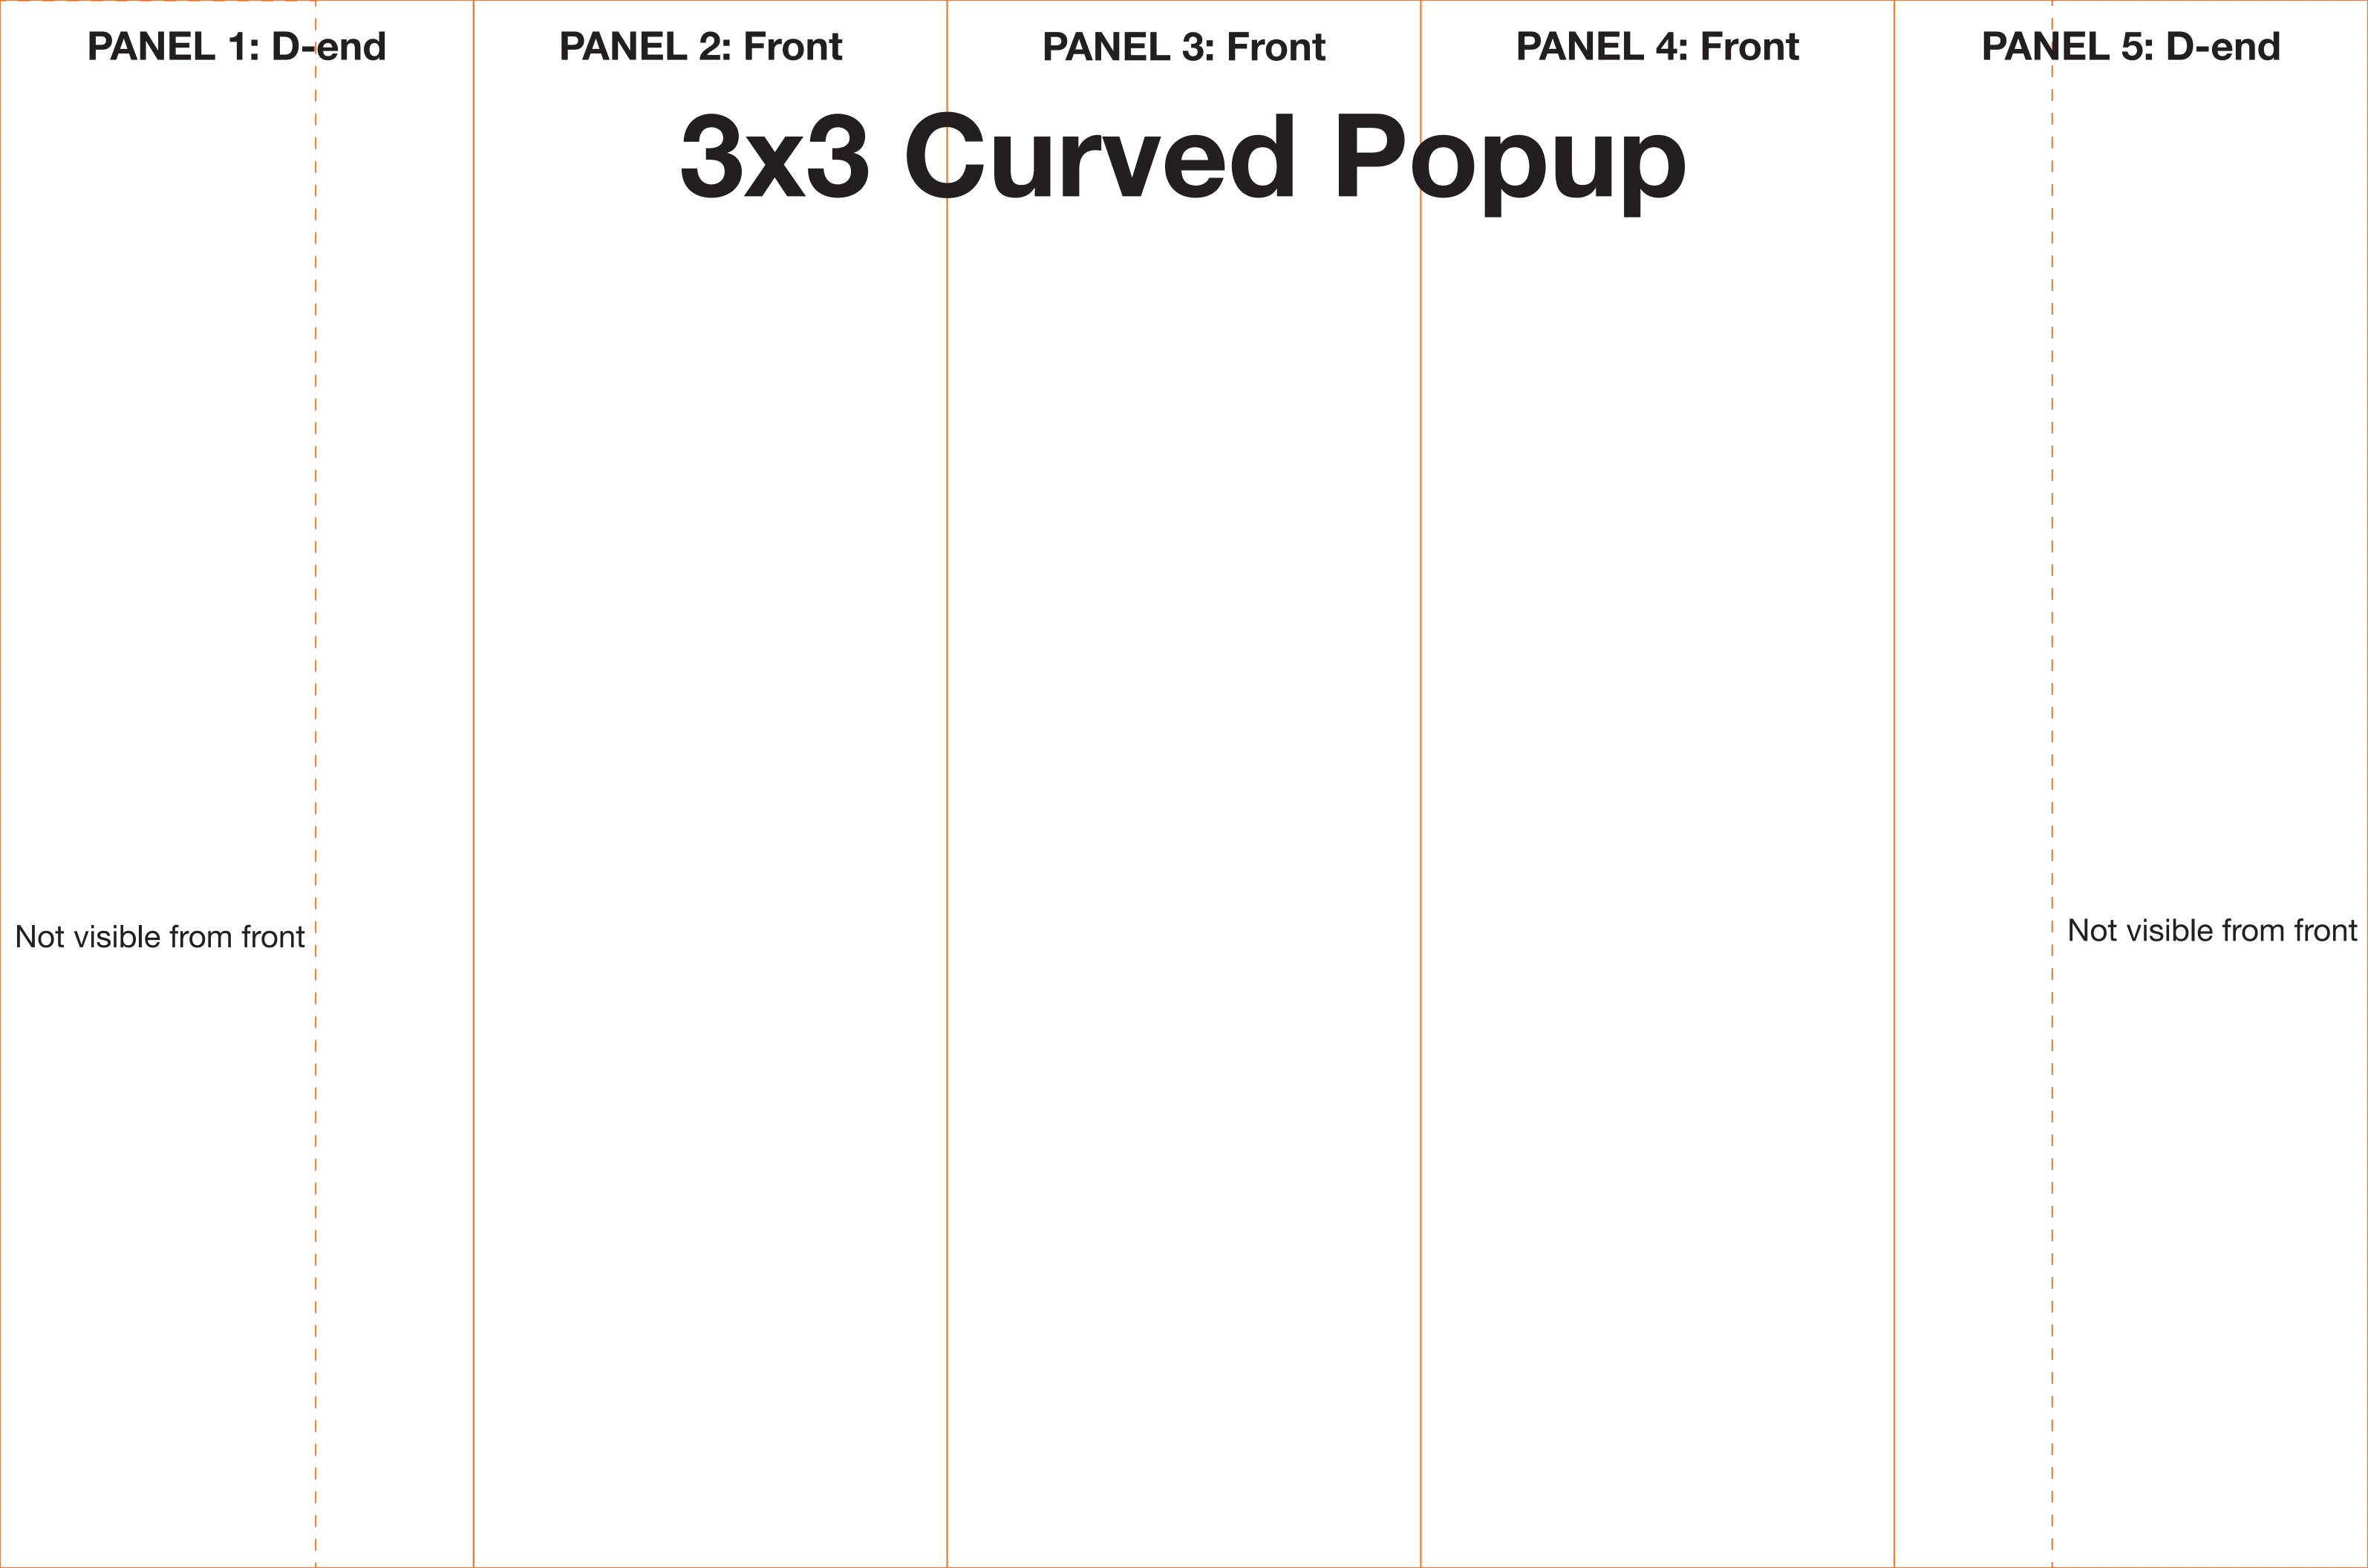

# **ARTWORK TEMPLATE: Kit B-3x3 Curved Pop-up**

Actual Size: 3375mm x 2235mm

Quarter Size Artwork: 843.75mm x 558.75mm

| 675mm                                                     | 675mm | 675mm | 675mm | 675mm          |                             |              |
|-----------------------------------------------------------|-------|-------|-------|----------------|-----------------------------|--------------|
| CURVED "D" END  AREA NOT VISIBLE FROM FRONT  450mm  450mm |       |       |       | CURVED "D" END | AREA NOT VISIBLE FROM FRONT | ▲ 2235mm — ▼ |

### **CHECKLIST**

- Create document at quarter size and save as a high resolution PDF or EPS file.
- Please use either Adobe Illustrator or Adobe InDesign to create your artwork.
- Position all text or logos 450mm away from the left and right side of the pop-up as this wraps around the back.

3375mm

- Do not add any crop marks, registration marks, panel lines or outside bleed.
- Please make sure all pictures and graphics are embedded in the artwork.
- Create as one piece of artwork rather than individual panels.
- Supply in CMYK colour mode.
- PLEASE CONVERT ALL TEXT TO OUTLINES.