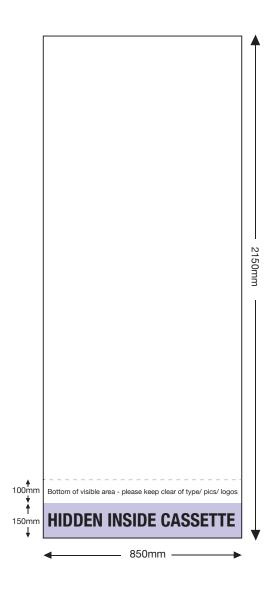

### ARTWORK TEMPLATE: Kit B-VX3085 850mm Wide Banner

Actual Size: 2150mm x 850mm

Quarter Size Artwork: 537.5mm x 212.5mm

### **CHECKLIST**

- Create document at ¼ size and save as a high resolution PDF or EPS file. 1/4 size: 212.5(w) x 537.5(h)mm
- Please note that 150mm (full size) is hidden inside the cassette at the bottom.
- DO NOT add any crop marks, registration marks, panel lines or outside bleed.
- Please make sure all pictures and graphics are embedded in the artwork.
- Convert ALL text and fonts to outlines (curves).
- Supply in CMYK colour mode.