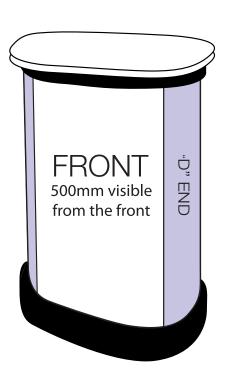

.
- Position all text or logos 450mm away from the left and right side of the pop-up as this wraps around the back.

3375mm

- Do not add any crop marks, registration marks, panel lines or outside bleed.
- Please make sure all pictures and graphics are embedded in the artwork.
- Create as one piece of artwork rather than individual panels.
- Supply in CMYK colour mode.
- PLEASE CONVERT ALL TEXT TO OUTLINES.



Graphic wrap template is on the following page





## **ARTWORK TEMPLATE: Graphic Wrap**

Actual Size: 1810mm x 790mm



### **CHECKLIST**

- Document size is 1810mm (wide) x 790mm (high).
- Supply as a high resolution PDF or EPS file.
- Do not add any crop marks, registration marks, panel lines or outside bleed.
- Supply in CMYK colour mode.
- PLEASE CONVERT ALL TEXT TO OUTLINES.







### ARTWORK TEMPLATE: Kit B-VX3085 850mm Wide Banner

Actual Size: 2150mm x 850mm

Quarter Size Artwork: 537.5mm x 212.5mm



### **CHECKLIST**

- Create document at ¼ size and save as a high resolution PDF or EPS file. 1/4 size: 212.5(w) x 537.5(h)mm
- Please note that 150mm (full size) is hidden inside the cassette at the bottom.
- DO NOT add any crop marks, registration marks, panel lines or outside bleed.
- Please make sure all pictures and graphics are embedded in the artwork.
- Convert ALL text and fonts to outlines (curves).
- Supply in CMYK colour mode.

# www.ral-display.co.uk



# Wrap Template

Front

# VX3085