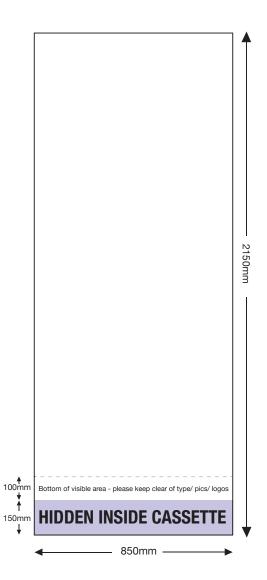

#### ARTWORK TEMPLATE: Kit 3-VX3085 850mm Wide Banner

Actual Size: 2150mm x 850mm Quarter Size Artwork: 537.5mm x 212.5mm

#### CHECKLIST

- Create document at 1/4 size and save as a high resolution PDF or EPS file. 1/4 size: 212.5(w) x 537.5(h)mm
- Please note that 150mm (full size) is hidden inside the cassette at the bottom.
- DO NOT add any crop marks, registration marks, panel lines or outside bleed.
- Please make sure all pictures and graphics are embedded in the artwork.
- Convert ALL text and fonts to outlines (curves).
- Supply in CMYK colour mode.

## Hidden Inside Cassette