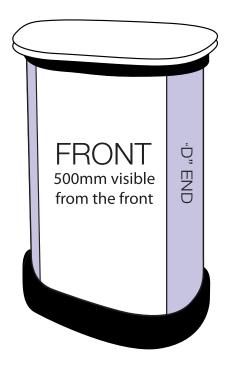

### **ARTWORK TEMPLATE: Graphic Wrap**

Actual Size: 1810mm x 790mm

| 655mm      | 500mm                                    | 655mm    |           |
|------------|------------------------------------------|----------|-----------|
| "D" END    | FRONT<br>500mm visible<br>from the front | "D"<br>T | ▲ 790mm → |
| ▲ 1810mm → |                                          |          | •         |