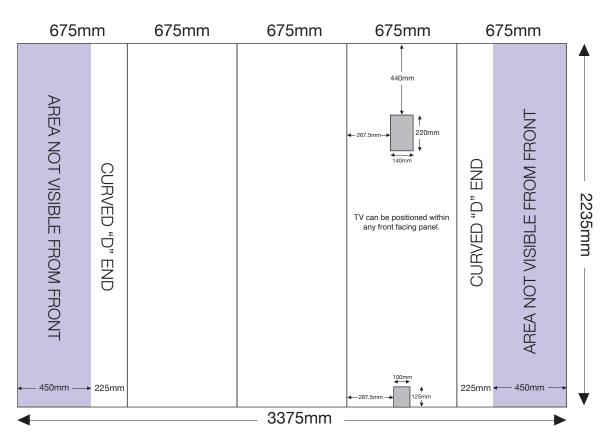

#### ARTWORK TEMPLATE: Kit C 3x3 Curved TV 32"-60" Pop-up

#### Actual Size: 3375mm x 2235mm

Quarter Size Artwork: 843.75mm x 558.75mm

#### CHECKLIST

- Create document at quarter size and save as a high resolution PDF or EPS file.
- Please use either Adobe Illustrator or Adobe InDesign to create your artwork.
- Position all text or logos 450mm away from the left and right side of the pop-up as this wraps around the back.
- Do not add any crop marks, registration marks, panel lines or outside bleed.
- Please make sure all pictures and graphics are embedded in the artwork.
- Create as one piece of artwork rather than individual panels.
- Supply in CMYK colour mode.
- PLEASE CONVERT ALL TEXT TO OUTLINES.