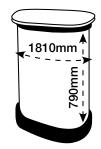

### **ARTWORK TEMPLATE: Graphic Wrap**

Actual Size: 1810mm x 790mm

| 655mm      | 500mm                                    | 655mm    |           |
|------------|------------------------------------------|----------|-----------|
| "D" END    | FRONT<br>500mm visible<br>from the front | "D"<br>T | ▲ 790mm → |
| ▲ 1810mm → |                                          |          | •         |

#### CHECKLIST

- Document size is 1810mm (wide) x 790mm (high).
- Supply as a high resolution PDF or EPS file.
- Do not add any crop marks, registration marks, panel lines or outside bleed.
- Supply in CMYK colour mode.
- PLEASE CONVERT ALL TEXT TO OUTLINES.