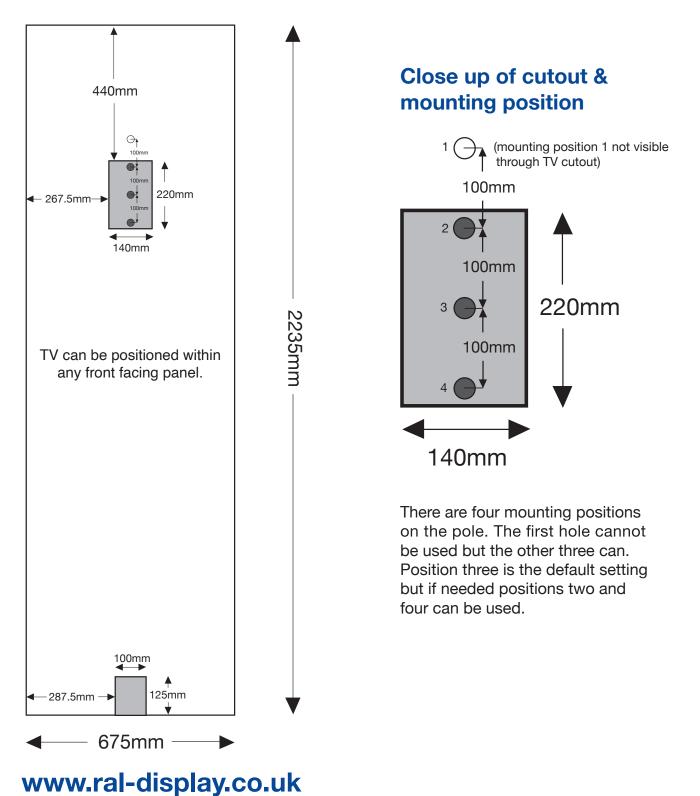

### **Curved Popup TV Cutout & Mounting Position**

#### Whole Panel

E: sales@popup-stands-uk.co.uk T: 0116 2047757