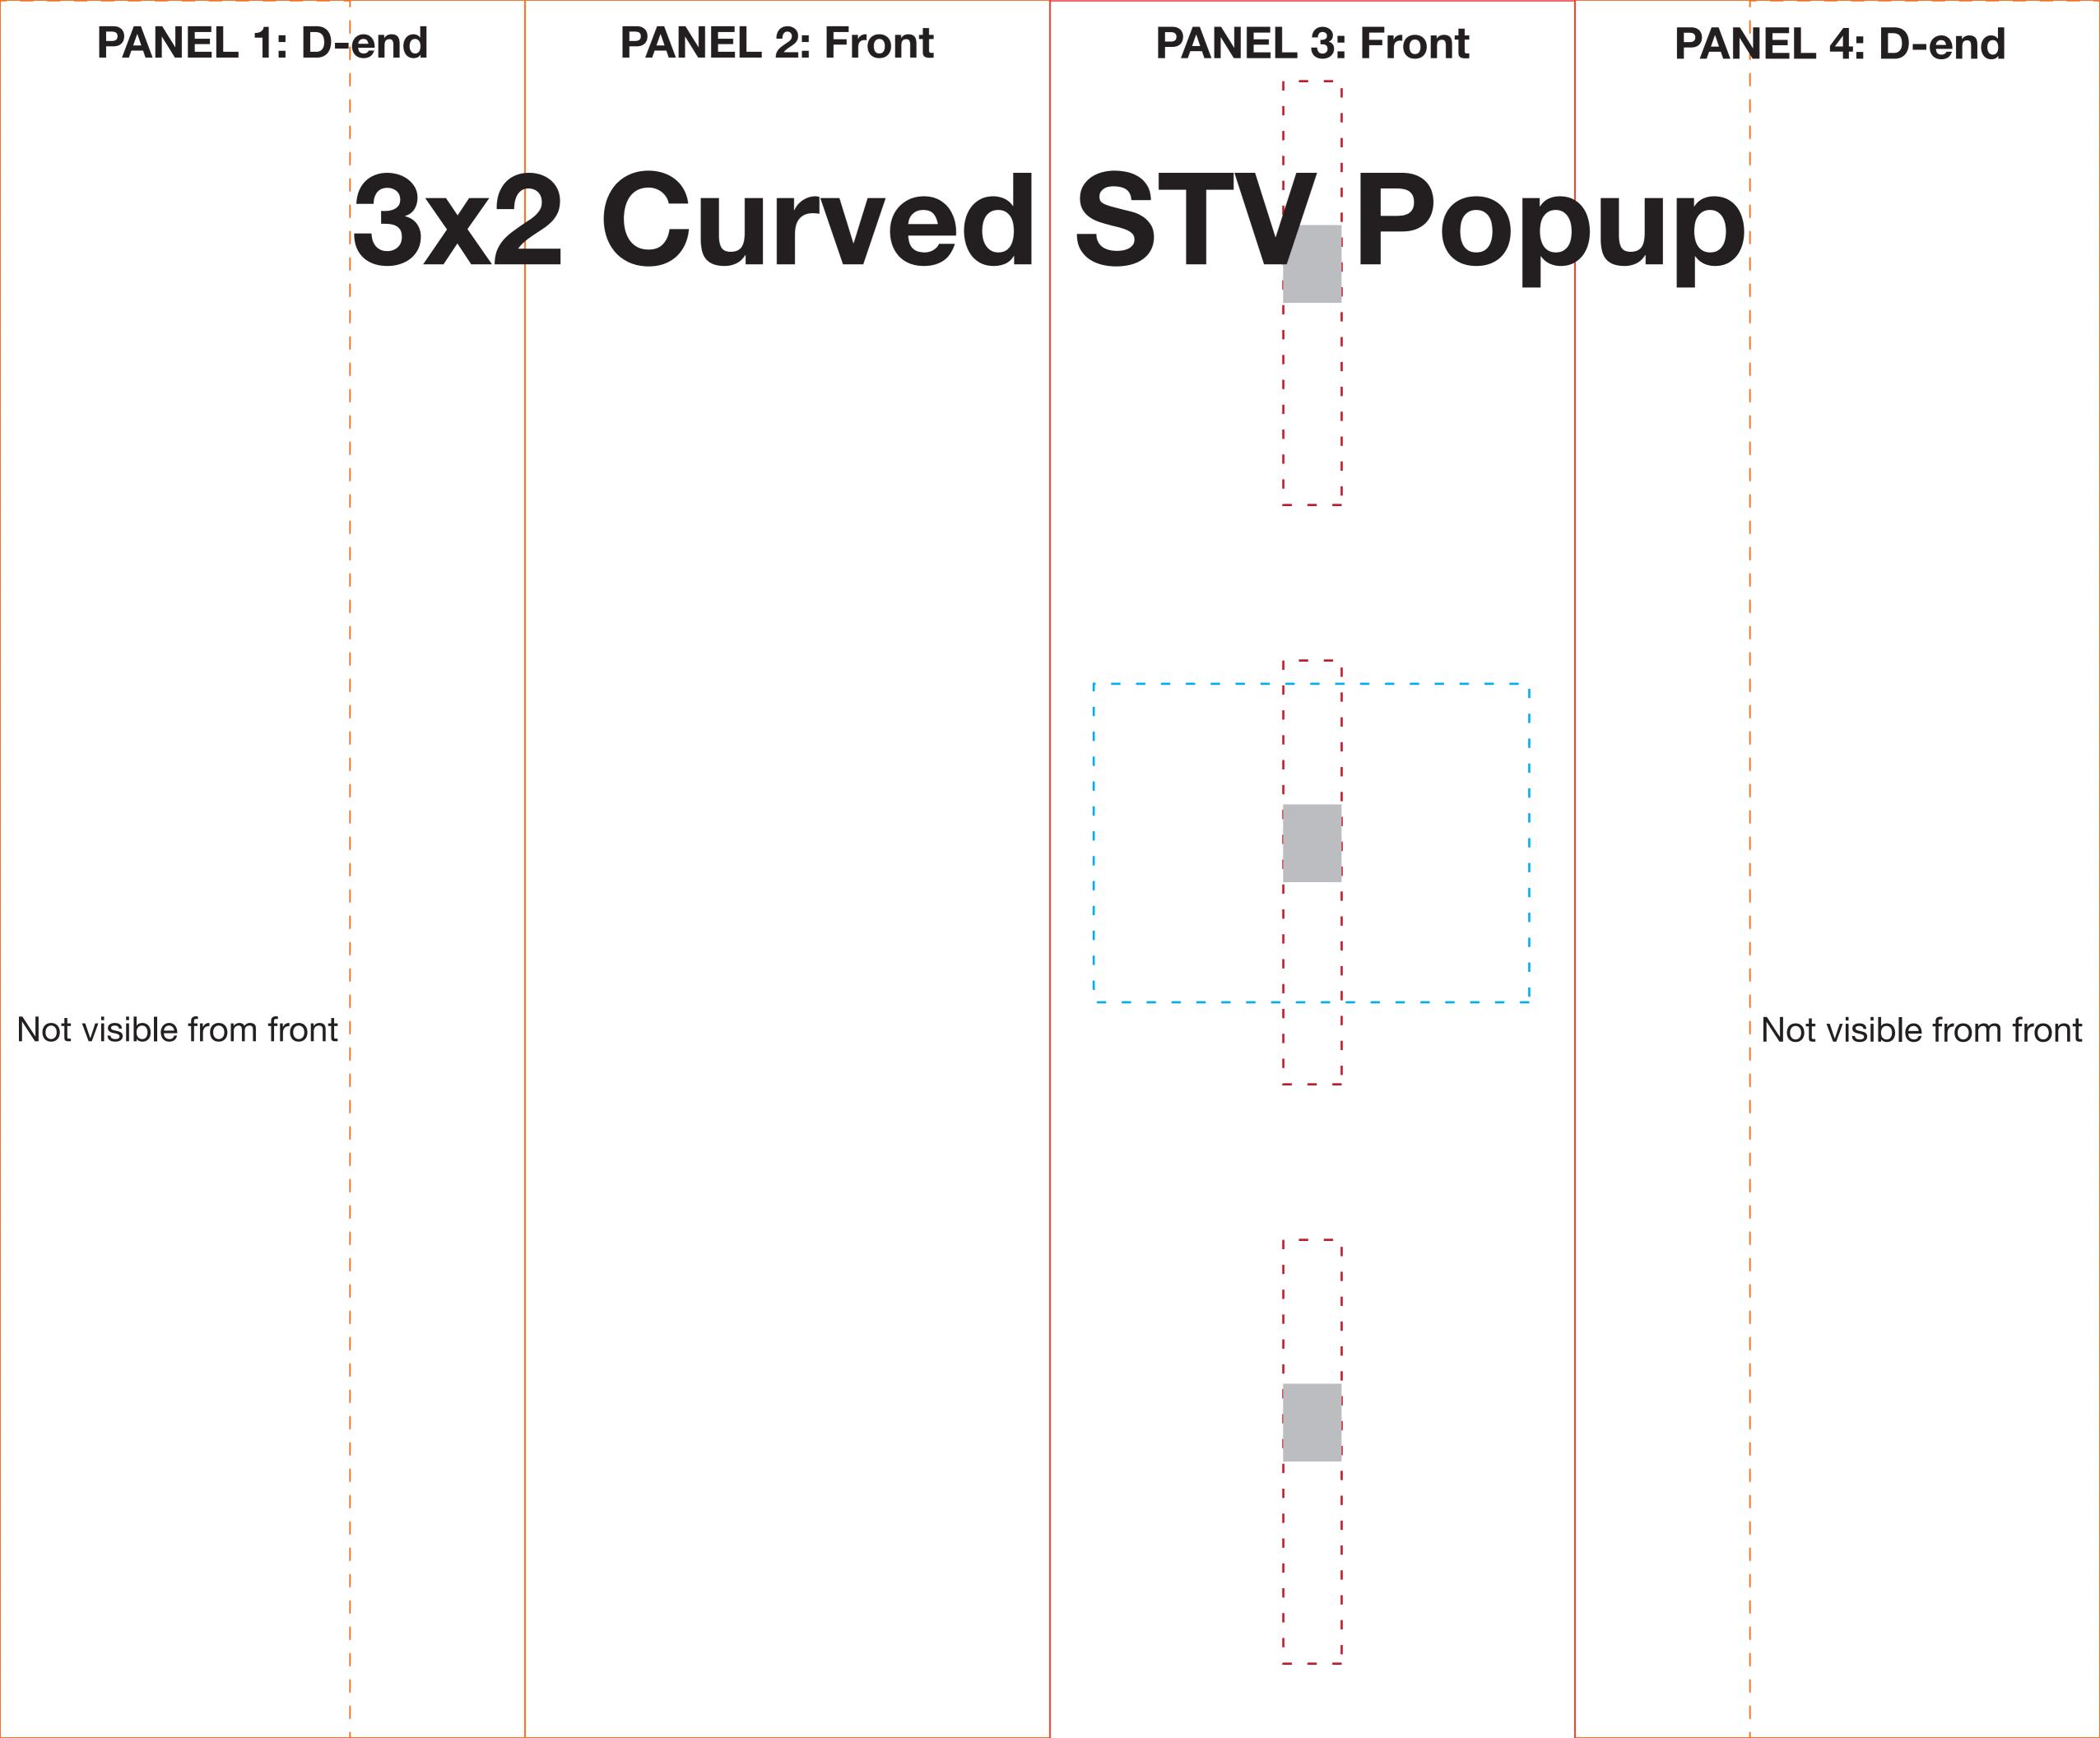

## ARTWORK TEMPLATE: 3x2 Curved TV (up to) 22" Pop-up

Actual Size: 2700mm x 2235mm

Quarter Size Artwork: 675mm x 558.75mm

### **CHECKLIST**

- Create document at quarter size and save as a high resolution PDF or EPS file.
- Please use either Adobe Illustrator or Adobe InDesign to create your artwork.
- Position all text or logos 450mm away from the left and right side of the pop-up as this wraps around the back.
- Do not add any crop marks, registration marks, panel lines or outside bleed.
- Please make sure all pictures and graphics are embedded in the artwork.
- Create as one piece of artwork rather than individual panels.
- Supply in CMYK colour mode.
- PLEASE CONVERT ALL TEXT TO OUTLINES.