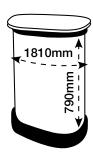

### **ARTWORK TEMPLATE: Graphic Wrap**

Actual Size: 1810mm x 790mm

| 655mm           | 500mm                              | 655mm |                           |
|-----------------|------------------------------------|-------|---------------------------|
| "D" END         | FRONT 500mm visible from the front | "END  | <b>→</b> 790mm — <b>→</b> |
| <b>■</b> 1810mm |                                    |       | <b>.</b>                  |

### **CHECKLIST**

- Document size is 1810mm (wide) x 790mm (high).
- Supply as a high resolution PDF or EPS file.
- Do not add any crop marks, registration marks, panel lines or outside bleed.
- Supply in CMYK colour mode.
- PLEASE CONVERT ALL TEXT TO OUTLINES.