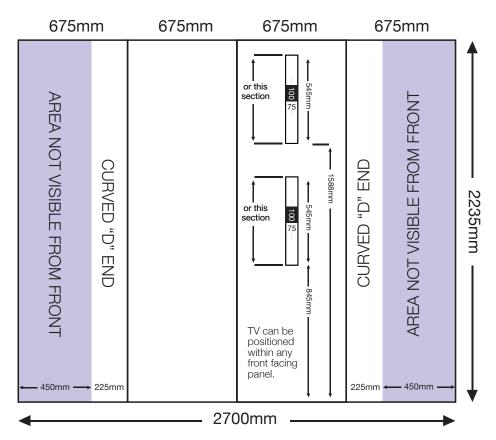

## ARTWORK TEMPLATE: 3x2 Curved TV (up to) 22" Pop-up

Actual Size: 2700mm x 2235mm

Quarter Size Artwork: 675mm x 558.75mm

### **CHECKLIST**

- Create document at quarter size and save as a high resolution PDF or EPS file.
- Please use either Adobe Illustrator or Adobe InDesign to create your artwork.
- Position all text or logos 450mm away from the left and right side of the pop-up as this wraps around the back.
- Do not add any crop marks, registration marks, panel lines or outside bleed.
- Please make sure all pictures and graphics are embedded in the artwork.
- Create as one piece of artwork rather than individual panels.
- Supply in CMYK colour mode.
- PLEASE CONVERT ALL TEXT TO OUTLINES.