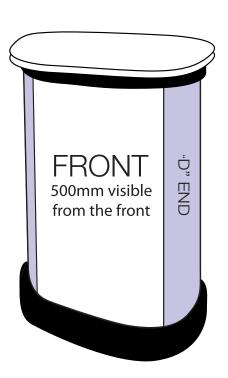

### **ARTWORK TEMPLATE: Graphic Wrap**

Actual Size: 1810mm x 790mm

| 655mm           | 500mm                              | 655mm |                           |
|-----------------|------------------------------------|-------|---------------------------|
| "D" END         | FRONT 500mm visible from the front | "END  | <b>→</b> 790mm — <b>→</b> |
| <b>■</b> 1810mm |                                    |       | <b>.</b>                  |

### **CHECKLIST**

- Document size is 1810mm (wide) x 790mm (high).
- Supply as a high resolution PDF or EPS file.
- Do not add any crop marks, registration marks, panel lines or outside bleed.
- Supply in CMYK colour mode.
- PLEASE CONVERT ALL TEXT TO OUTLINES.