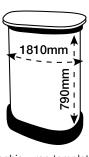

# ARTWORK TEMPLATE: 3x3 Curved TV (up to) 22" Pop-up

Actual Size: 3375mm x 2235mm

Quarter Size Artwork: 843.75mm x 558.75mm



### **CHECKLIST**

- Create document at quarter size and save as a high resolution PDF or EPS file.
- Please use either Adobe Illustrator or Adobe InDesign to create your artwork.
- Position all text or logos 450mm away from the left and right side of the pop-up as this wraps around the back.
- Do not add any crop marks, registration marks, panel lines or outside bleed.
- Please make sure all pictures and graphics are embedded in the artwork.
- Create as one piece of artwork rather than individual panels.
- Supply in CMYK colour mode.
- PLEASE CONVERT ALL TEXT TO OUTLINES.







# **ARTWORK TEMPLATE: Graphic Wrap**

Actual Size: 1810mm x 790mm



## **CHECKLIST**

- Document size is 1810mm (wide) x 790mm (high).
- Supply as a high resolution PDF or EPS file.
- Do not add any crop marks, registration marks, panel lines or outside bleed.
- Supply in CMYK colour mode.
- PLEASE CONVERT ALL TEXT TO OUTLINES.





# Wrap Template

Front