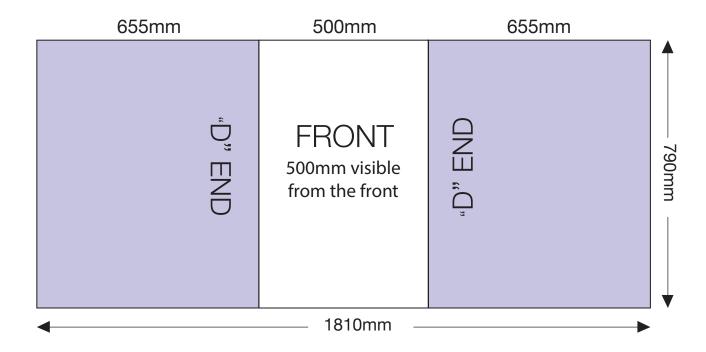

# **ARTWORK TEMPLATE: Graphic Wrap**

Actual Size: 1810mm x 790mm

## **CHECKLIST**

- Document size is 1810mm (wide) x 790mm (high).
- Supply as a high resolution PDF or EPS file.
- Do not add any crop marks, registration marks, panel lines or outside bleed.
- Supply in CMYK colour mode.
- PLEASE CONVERT ALL TEXT TO OUTLINES.