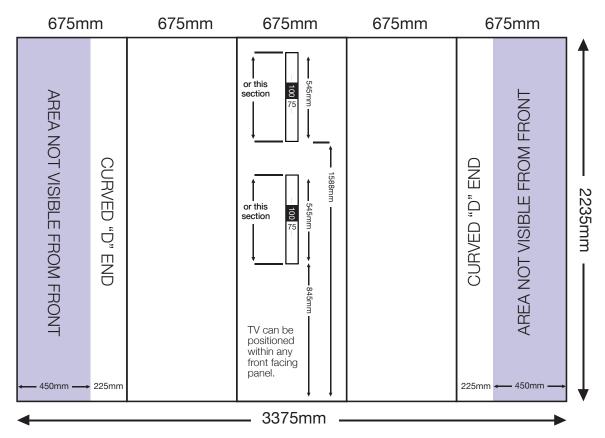

# ARTWORK TEMPLATE: 3x3 Curved TV (up to) 22" Pop-up

Actual Size: 3375mm x 2235mm

Quarter Size Artwork: 843.75mm x 558.75mm

### **CHECKLIST**

- Create document at quarter size and save as a high resolution PDF or EPS file.
- Please use either Adobe Illustrator or Adobe InDesign to create your artwork.
- Position all text or logos 450mm away from the left and right side of the pop-up as this wraps around the back.
- Do not add any crop marks, registration marks, panel lines or outside bleed.
- Please make sure all pictures and graphics are embedded in the artwork.
- Create as one piece of artwork rather than individual panels.
- Supply in CMYK colour mode.
- PLEASE CONVERT ALL TEXT TO OUTLINES.