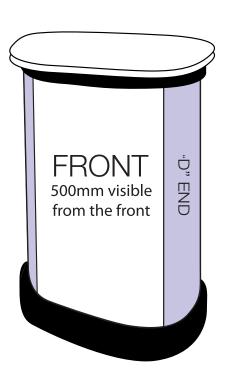

Adobe Illustrator or Adobe InDesign to create your artwork.
- Position all text or logos 450mm away from the left and right side of the pop-up as this wraps around the back.
- Do not add any crop marks, registration marks, panel lines or outside bleed.
- Please make sure all pictures and graphics are embedded in the artwork.
- Create as one piece of artwork rather than individual panels.
- Supply in CMYK colour mode.
- PLEASE CONVERT ALL TEXT TO OUTLINES.







# **ARTWORK TEMPLATE: Graphic Wrap**

Actual Size: 1810mm x 790mm



## **CHECKLIST**

- Document size is 1810mm (wide) x 790mm (high).
- Supply as a high resolution PDF or EPS file.
- Do not add any crop marks, registration marks, panel lines or outside bleed.
- Supply in CMYK colour mode.
- PLEASE CONVERT ALL TEXT TO OUTLINES.





# Wrap Template

Front