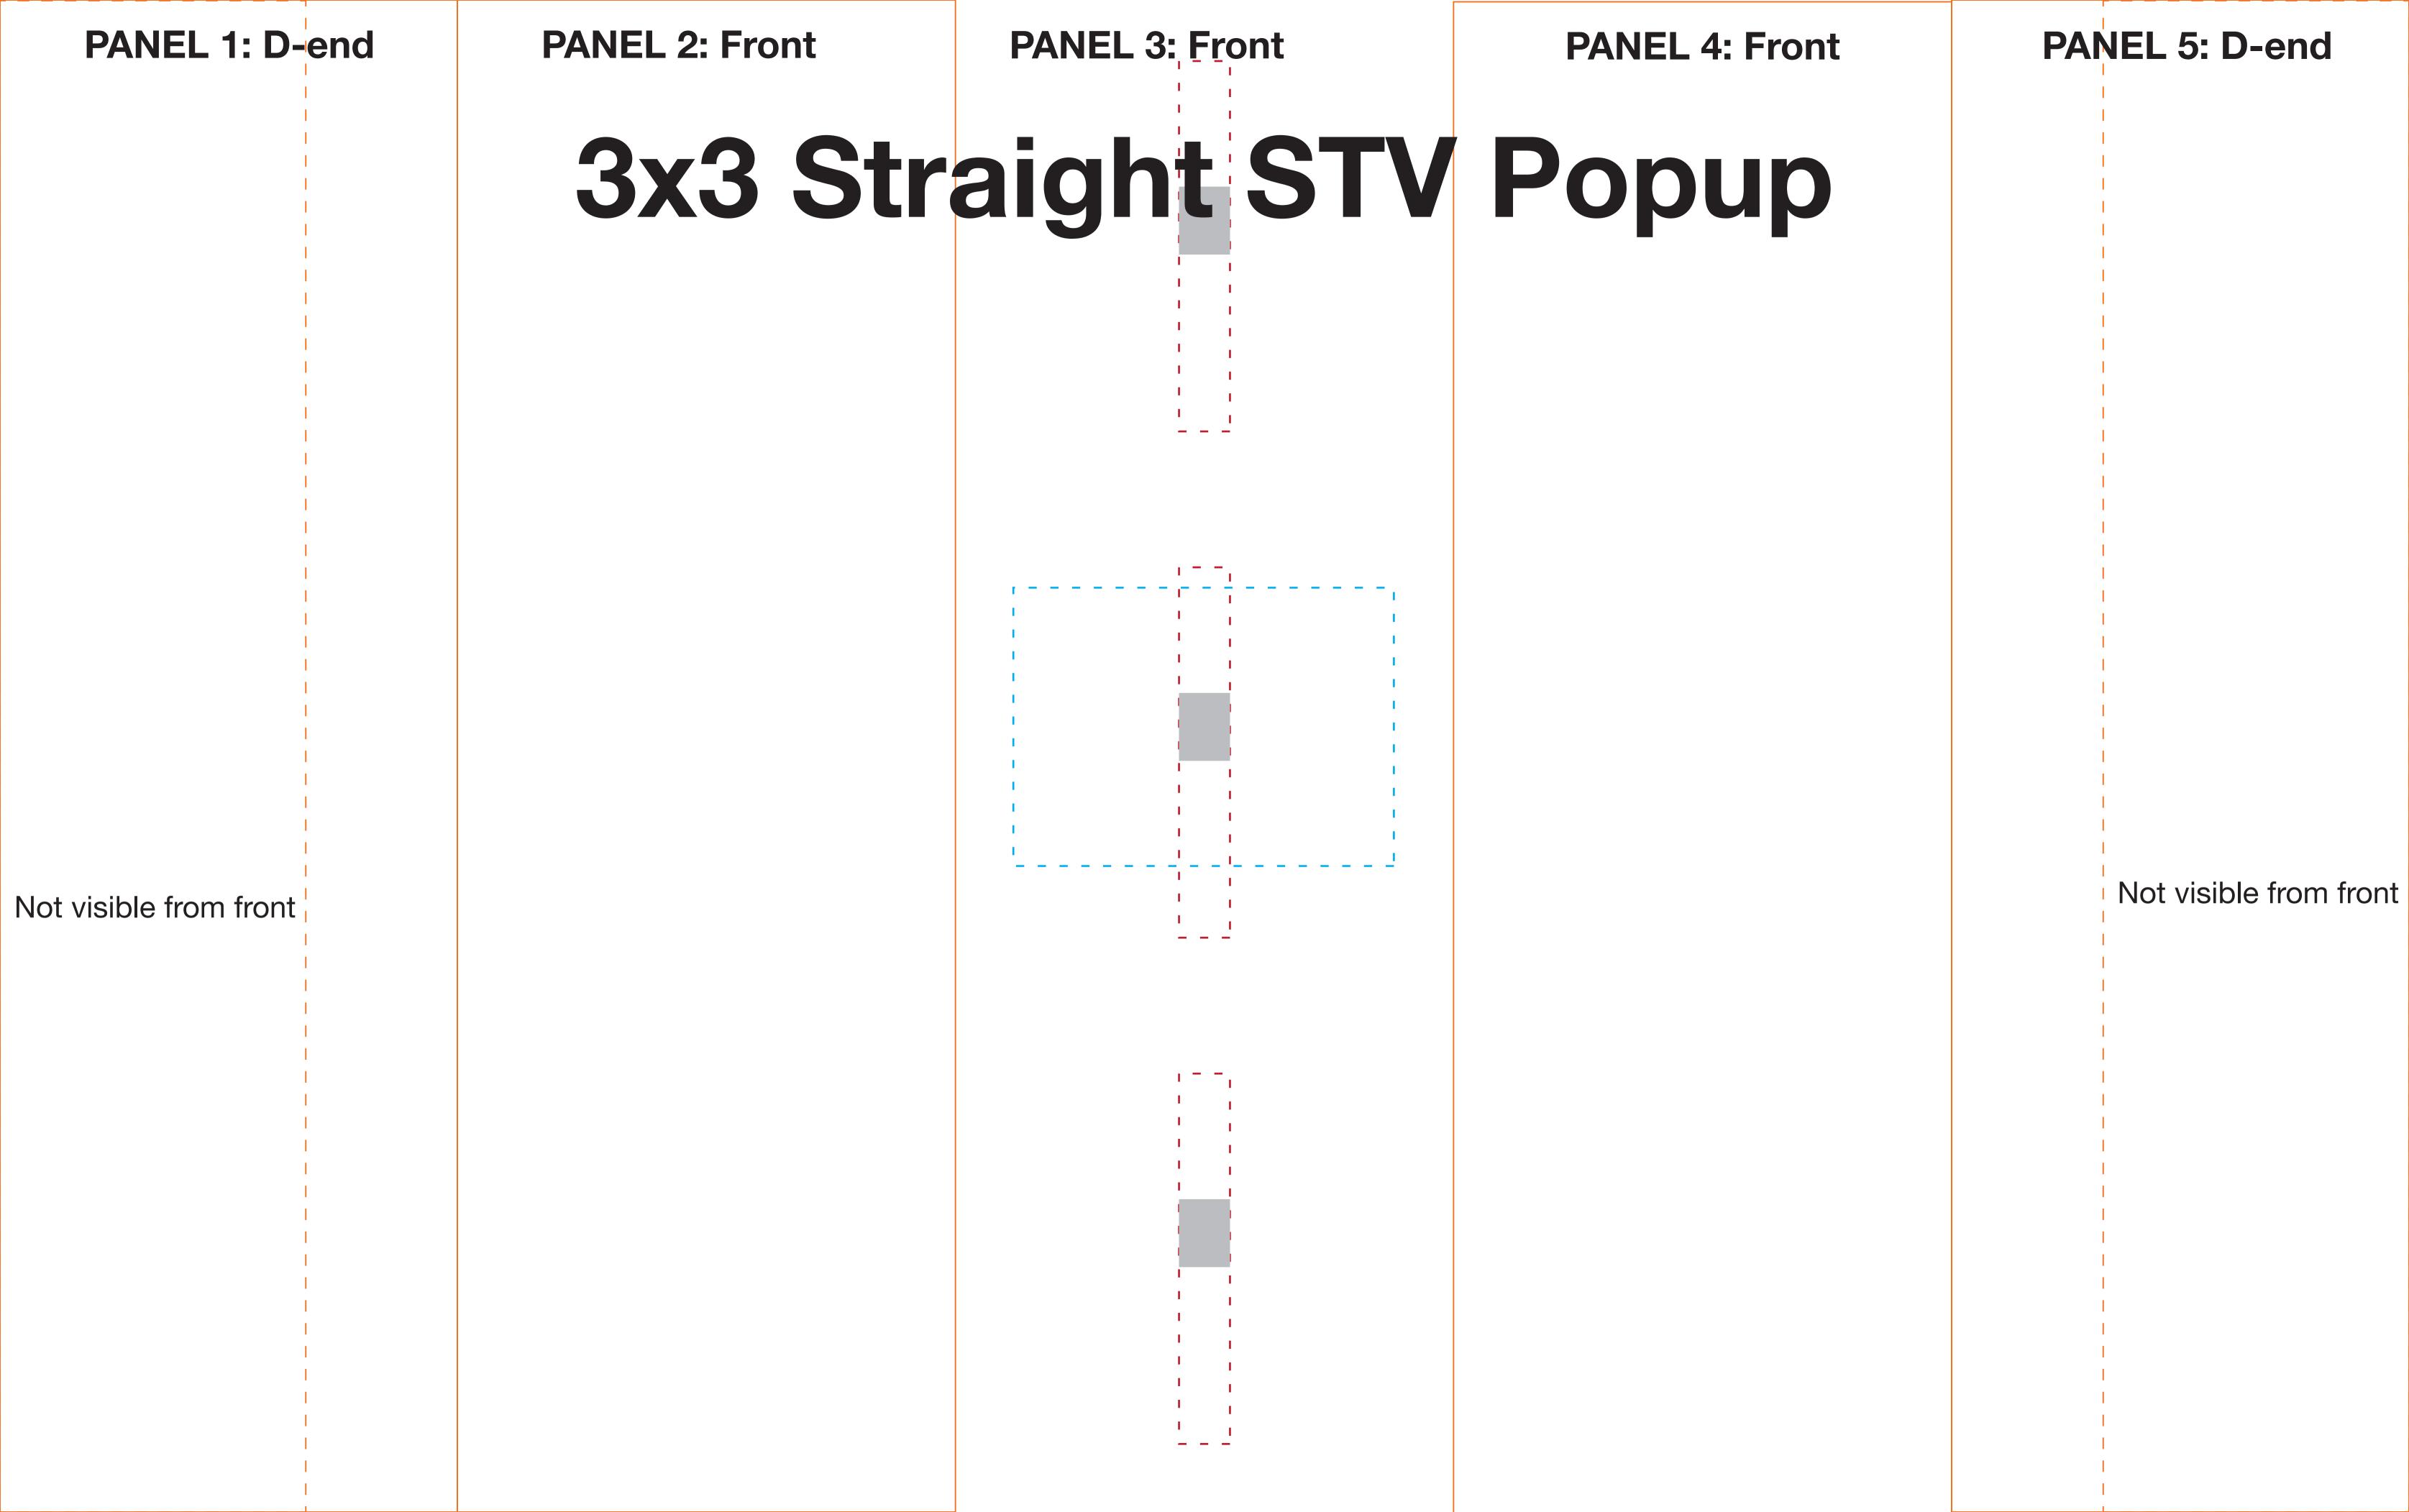

## ARTWORK TEMPLATE: 3x3 Straight TV (up to) 22" Pop-up

Actual Size: 3545mm x 2225mm

Quarter Size Artwork: 886.25mm x 556.25mm

## **CHECKLIST**

- Create document at quarter size and save as a high resolution PDF or EPS file.
- Please use either Adobe Illustrator or Adobe InDesign to create your artwork.
- Position all text or logos 450mm away from the left and right side of the pop-up as this wraps around the back.
- Do not add any crop marks, registration marks, panel lines or outside bleed.
- Please make sure all pictures and graphics are embedded in the artwork.
- Create as one piece of artwork rather than individual panels.
- Supply in CMYK colour mode.
- PLEASE CONVERT ALL TEXT TO OUTLINES.