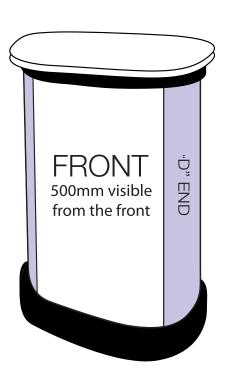

your artwork.
- Position all text or logos 450mm away from the left and right side of the pop-up as this wraps around the back.
- Do not add any crop marks, registration marks, panel lines or outside bleed.
- Please make sure all pictures and graphics are embedded in the artwork.
- Create as one piece of artwork rather than individual panels.
- Supply in CMYK colour mode.
- PLEASE CONVERT ALL TEXT TO OUTLINES.



Graphic wrap template is on the following page





**ARTWORK TEMPLATE: Graphic Wrap** 

Actual Size: 1810mm x 790mm



## **CHECKLIST**

- Document size is 1810mm (wide) x 790mm (high).
- Supply as a high resolution PDF or EPS file.
- Do not add any crop marks, registration marks, panel lines or outside bleed.
- Supply in CMYK colour mode.
- PLEASE CONVERT ALL TEXT TO OUTLINES.





## Wrap Template

Front