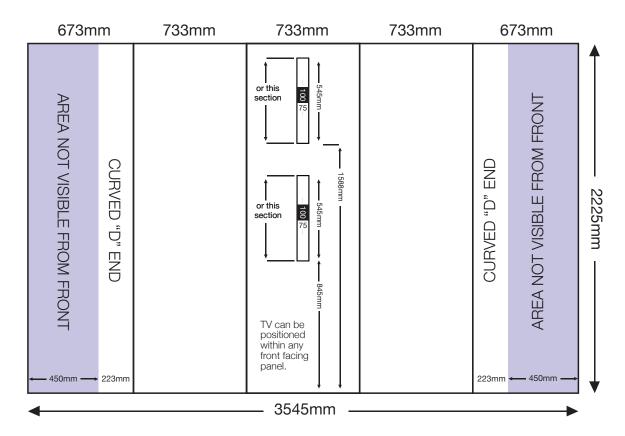

## ARTWORK TEMPLATE: 3x3 Straight TV (up to) 22" Pop-up

Actual Size: 3545mm x 2225mm

Quarter Size Artwork: 886.25mm x 556.25mm

## **CHECKLIST**

- Create document at quarter size and save as a high resolution PDF or EPS file.
- Please use either Adobe Illustrator or Adobe InDesign to create your artwork.
- Position all text or logos 450mm away from the left and right side of the pop-up as this wraps around the back.
- Do not add any crop marks, registration marks, panel lines or outside bleed.
- Please make sure all pictures and graphics are embedded in the artwork.
- Create as one piece of artwork rather than individual panels.
- Supply in CMYK colour mode.
- PLEASE CONVERT ALL TEXT TO OUTLINES.