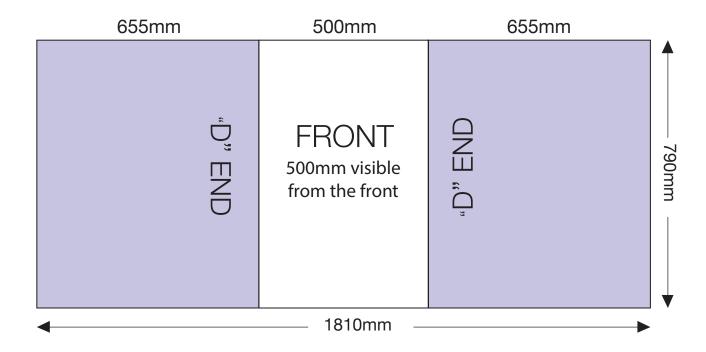

Graphic wrap template is on the following page

**ARTWORK TEMPLATE: Graphic Wrap** 

Actual Size: 1810mm x 790mm

## **CHECKLIST**

- Document size is 1810mm (wide) x 790mm (high).
- Supply as a high resolution PDF or EPS file.
- Do not add any crop marks, registration marks, panel lines or outside bleed.
- Supply in CMYK colour mode.
- PLEASE CONVERT ALL TEXT TO OUTLINES.