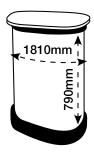

Graphic wrap template is on the following page

**ARTWORK TEMPLATE: Graphic Wrap** 

Actual Size: 1810mm x 790mm