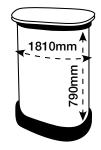

# **ARTWORK TEMPLATE: Graphic Wrap**

Actual Size: 1810mm x 790mm

| 655mm    | 500mm                                    | 655mm   | _         |
|----------|------------------------------------------|---------|-----------|
| "D" END  | FRONT<br>500mm visible<br>from the front | "D" END | ▲ 790mm → |
| ◀ 1810mm |                                          |         | •         |