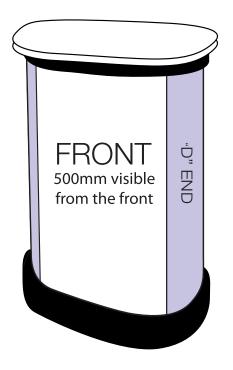

# **ARTWORK TEMPLATE: Graphic Wrap**

Actual Size: 1810mm x 790mm

| 655mm    | 500mm                                    | 655mm   | _         |
|----------|------------------------------------------|---------|-----------|
| "D" END  | FRONT<br>500mm visible<br>from the front | "D" END | ▲ 790mm → |
| ◀ 1810mm |                                          |         | •         |