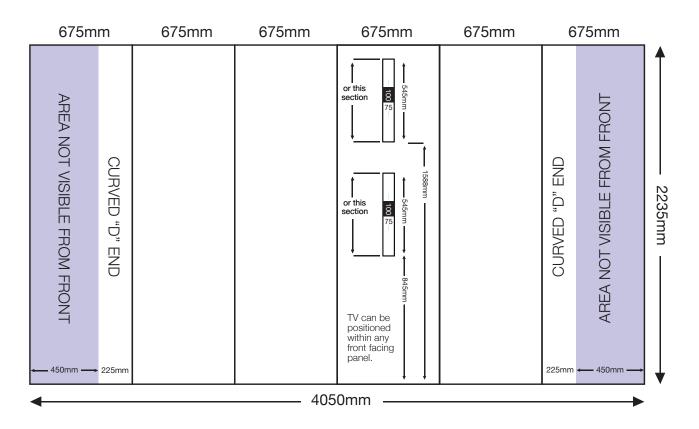

### Actual Size: 4050mm x 2235mm

Quarter Size Artwork: 1012.5mm x 558.75mm

### CHECKLIST

- Create document at quarter size and save as a high resolution PDF or EPS file.
- Please use either Adobe Illustrator or Adobe InDesign to create your artwork.
- Position all text or logos 450mm away from the left and right side of the pop-up as this wraps around the back.
- Do not add any crop marks, registration marks, panel lines or outside bleed.
- Please make sure all pictures and graphics are embedded in the artwork.
- Create as one piece of artwork rather than individual panels.
- Supply in CMYK colour mode.
- PLEASE CONVERT ALL TEXT TO OUTLINES.