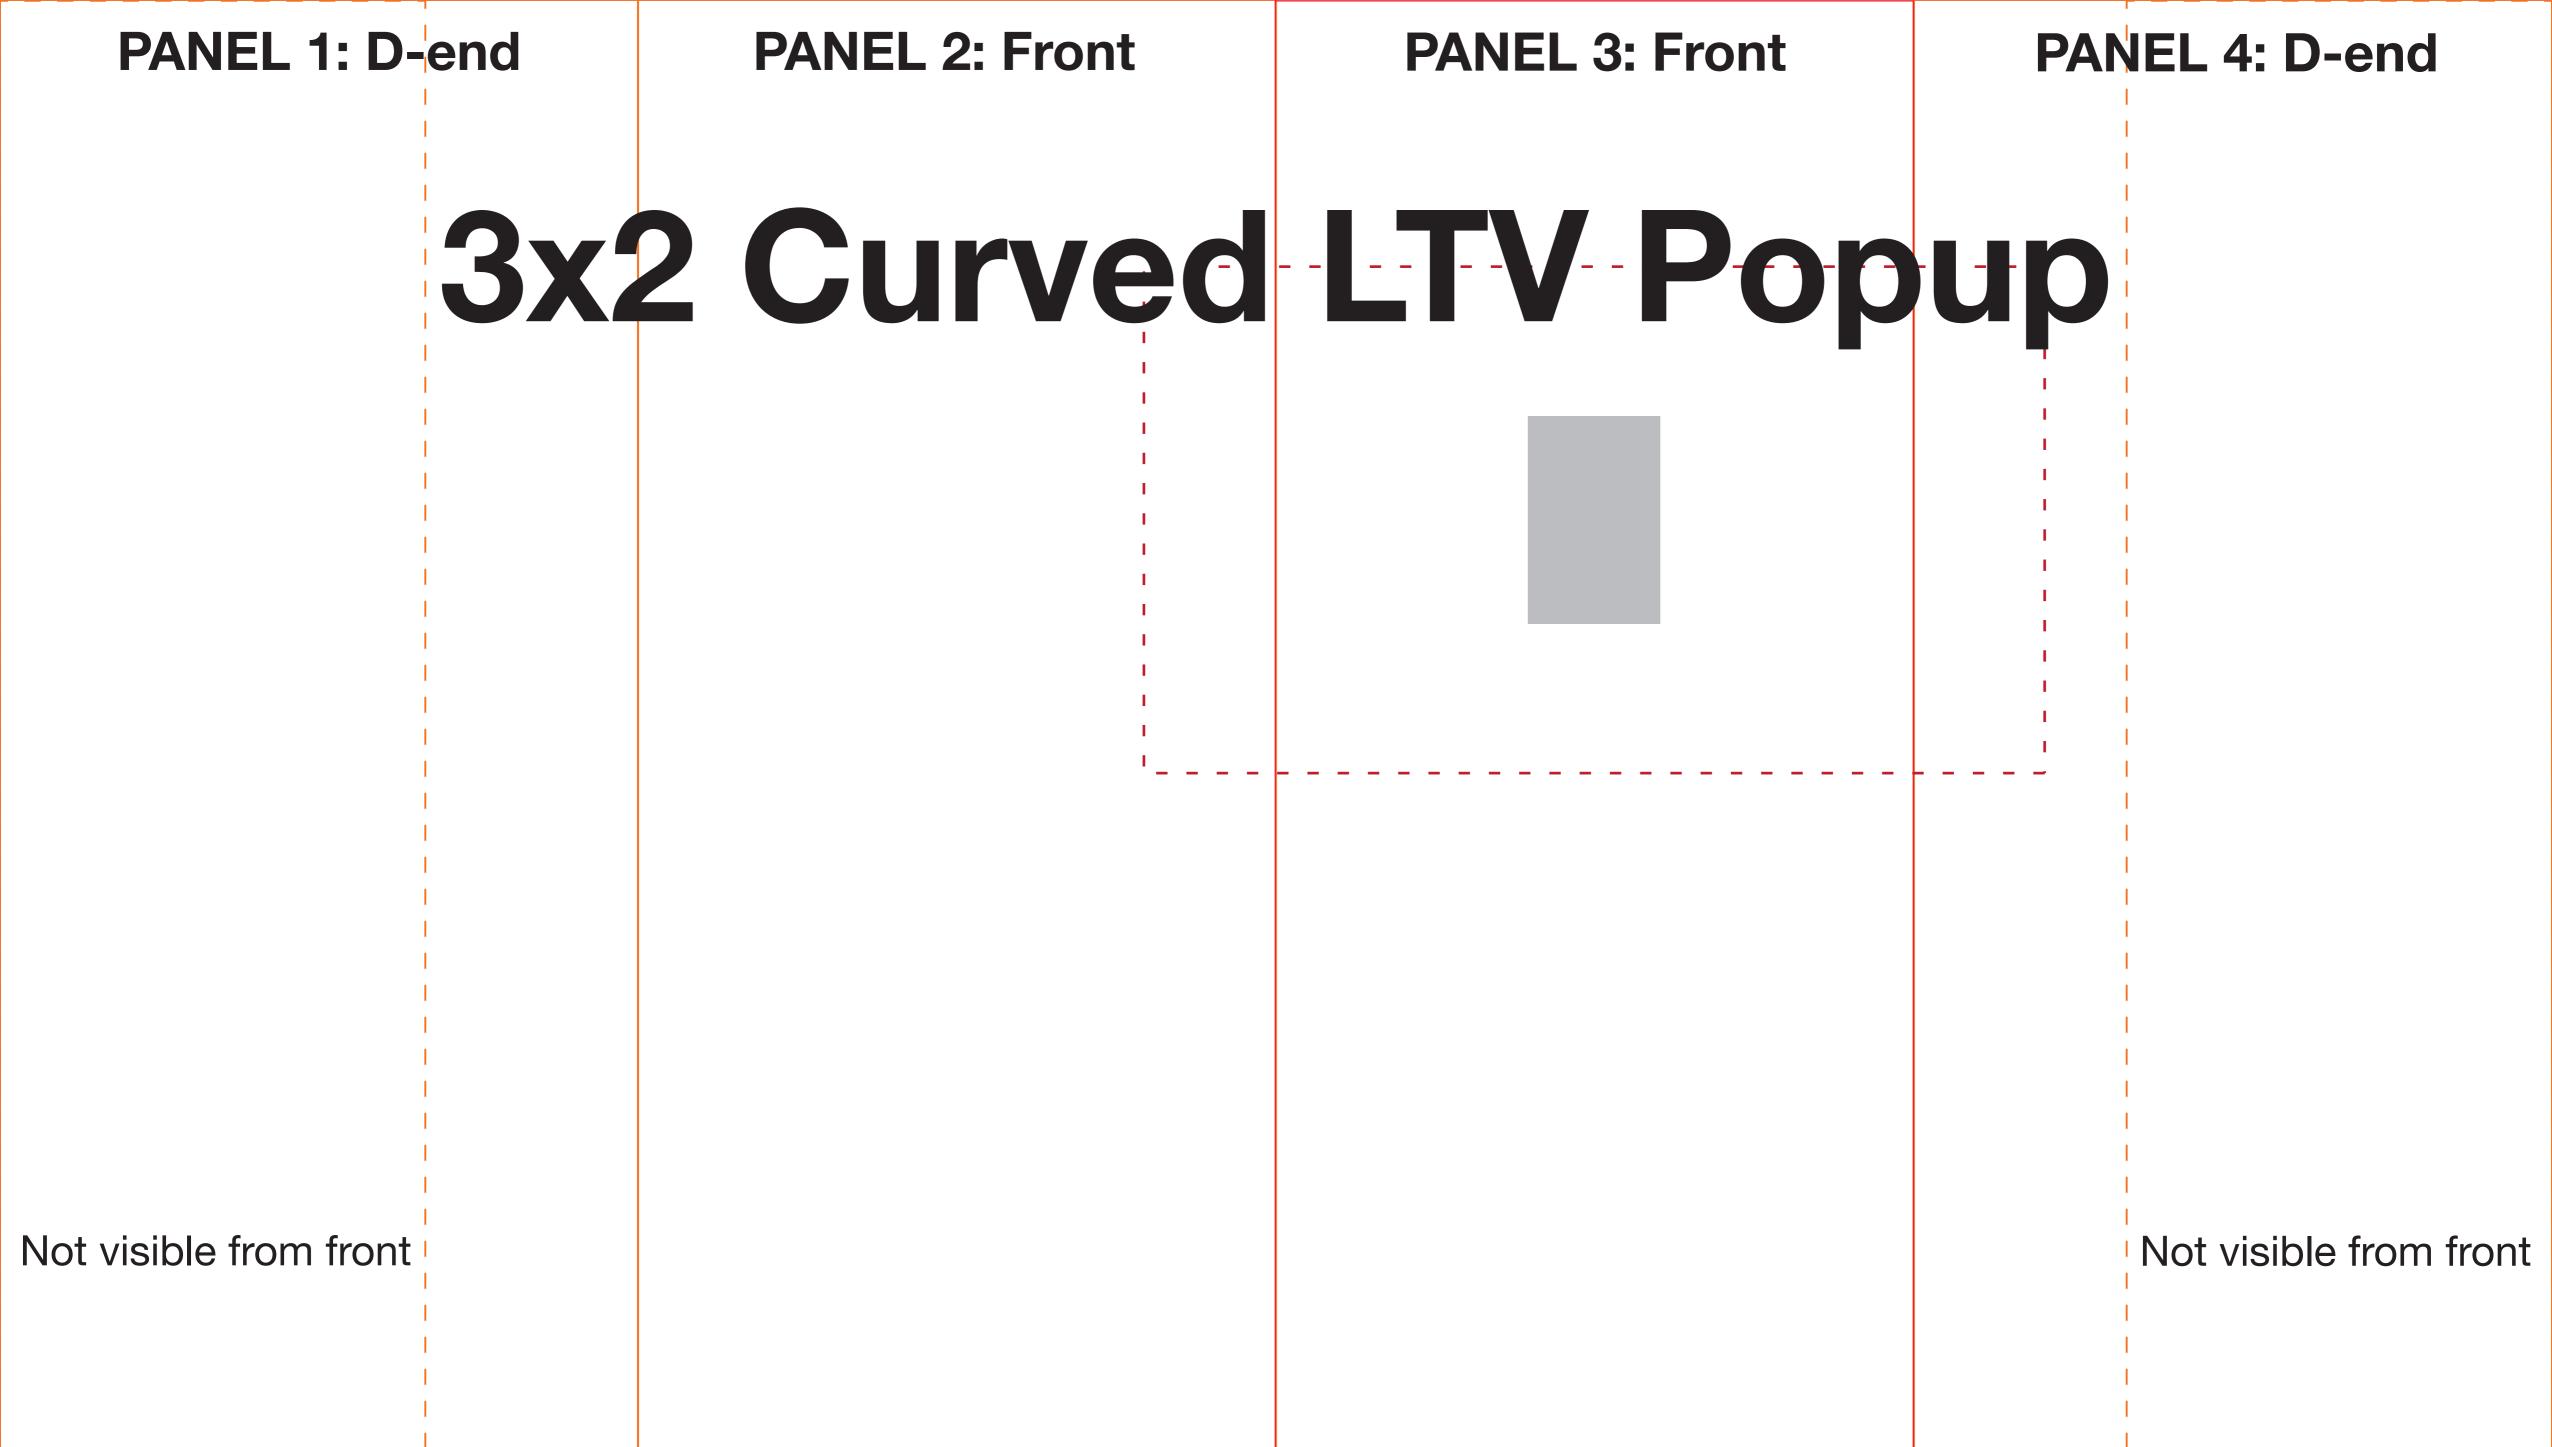

## ARTWORK TEMPLATE: 3x2 Curved TV 32"-60" Pop-up

Actual Size: 2700mm x 2235mm

Quarter Size Artwork: 675mm x 558.75mm

### CHECKLIST

- Create document at quarter size and save as a high resolution PDF or EPS file.
- Please use either Adobe Illustrator or Adobe InDesign to create your artwork.
- Position all text or logos 450mm away from the left and right side of the pop-up as this wraps around the back.
- Do not add any crop marks, registration marks, panel lines or outside bleed.
- Please make sure all pictures and graphics are embedded in the artwork.
- Create as one piece of artwork rather than individual panels.
- Supply in CMYK colour mode.
- PLEASE CONVERT ALL TEXT TO OUTLINES.