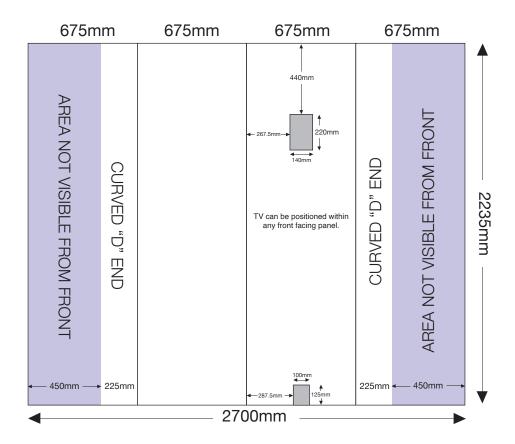

## ARTWORK TEMPLATE: 3x2 Curved TV 32"-60" Pop-up

Actual Size: 2700mm x 2235mm

Quarter Size Artwork: 675mm x 558.75mm

### CHECKLIST

- Create document at quarter size and save as a high resolution PDF or EPS file.
- Please use either Adobe Illustrator or Adobe InDesign to create your artwork.
- Position all text or logos 450mm away from the left and right side of the pop-up as this wraps around the back.
- Do not add any crop marks, registration marks, panel lines or outside bleed.
- Please make sure all pictures and graphics are embedded in the artwork.
- Create as one piece of artwork rather than individual panels.
- Supply in CMYK colour mode.
- PLEASE CONVERT ALL TEXT TO OUTLINES.