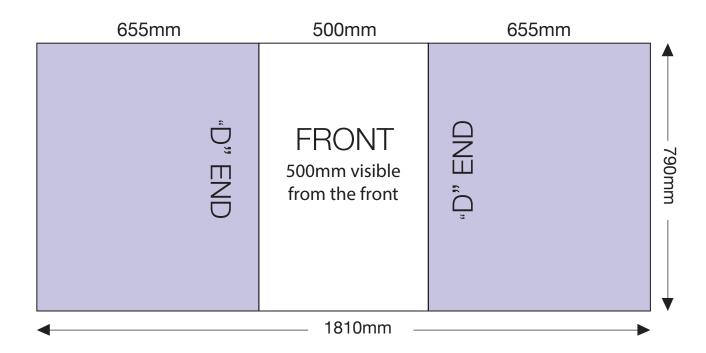

### **ARTWORK TEMPLATE: Graphic Wrap**

Actual Size: 1810mm x 790mm

### **CHECKLIST**

- Document size is 1810mm (wide) x 790mm (high).
- Supply as a high resolution PDF or EPS file.
- Do not add any crop marks, registration marks, panel lines or outside bleed.
- Supply in CMYK colour mode.
- PLEASE CONVERT ALL TEXT TO OUTLINES.