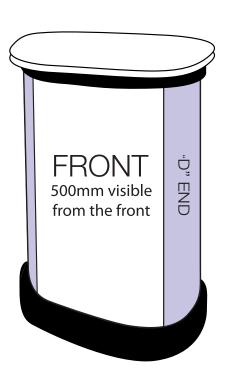

artwork.
- Position all text or logos 450mm away from the left and right side of the pop-up as this wraps around the back.
- Do not add any crop marks, registration marks, panel lines or outside bleed.
- Please make sure all pictures and graphics are embedded in the artwork.
- Create as one piece of artwork rather than individual panels.
- Supply in CMYK colour mode.
- PLEASE CONVERT ALL TEXT TO OUTLINES.



Graphic wrap template is on the following page





### **ARTWORK TEMPLATE: Graphic Wrap**

Actual Size: 1810mm x 790mm



### **CHECKLIST**

- Document size is 1810mm (wide) x 790mm (high).
- Supply as a high resolution PDF or EPS file.
- Do not add any crop marks, registration marks, panel lines or outside bleed.
- Supply in CMYK colour mode.
- PLEASE CONVERT ALL TEXT TO OUTLINES.





# Wrap Template

## Front