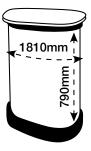

## ARTWORK TEMPLATE: 3x2 Curved TV 32"-60" Pop-up

Actual Size: 2700mm x 2235mm

Quarter Size Artwork: 675mm x 558.75mm



### CHECKLIST

- Create document at quarter size and save as a high resolution PDF or EPS file.
- Please use either Adobe Illustrator or Adobe InDesign to create your artwork.
- Position all text or logos 450mm away from the left and right side of the pop-up as this wraps around the back.
- Do not add any crop marks, registration marks, panel lines or outside bleed.
- Please make sure all pictures and graphics are embedded in the artwork.
- Create as one piece of artwork rather than individual panels.
- Supply in CMYK colour mode.
- PLEASE CONVERT ALL TEXT TO OUTLINES.



Graphic wrap template is on the following page





### **ARTWORK TEMPLATE: Graphic Wrap**

Actual Size: 1810mm x 790mm



### **CHECKLIST**

- Document size is 1810mm (wide) x 790mm (high).
- Supply as a high resolution PDF or EPS file.
- Do not add any crop marks, registration marks, panel lines or outside bleed.
- Supply in CMYK colour mode.
- PLEASE CONVERT ALL TEXT TO OUTLINES.





# Wrap Template

## Front