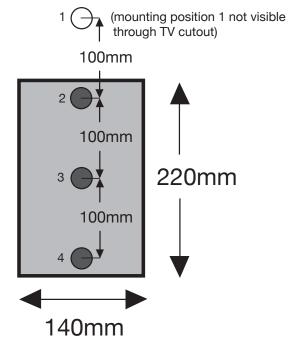

# Close up of cutout & mounting position

There are four mounting positions on the pole. The first hole cannot be used but the other three can. Position three is the default setting but if needed positions two and four can be used.