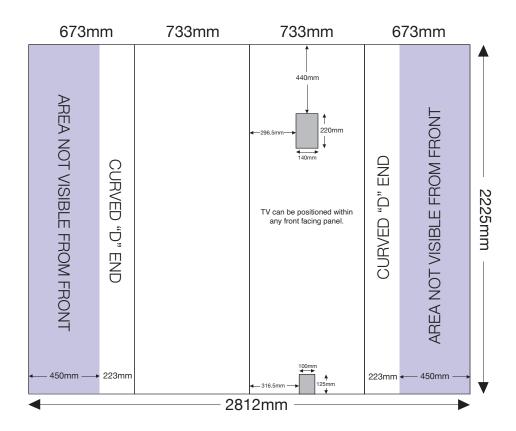

# ARTWORK TEMPLATE: 3x2 Straight TV 32"-60" Pop-up

Actual Size: 2812mm x 2225mm

Quarter Size Artwork: 703mm x 556.25mm

### **CHECKLIST**

- Create document at quarter size and save as a high resolution PDF or EPS file.
- Please use either Adobe Illustrator or Adobe InDesign to create your artwork.
- Position all text or logos 450mm away from the left and right side of the pop-up as this wraps around the back.
- Do not add any crop marks, registration marks, panel lines or outside bleed.
- Please make sure all pictures and graphics are embedded in the artwork.
- Create as one piece of artwork rather than individual panels.
- Supply in CMYK colour mode.
- PLEASE CONVERT ALL TEXT TO OUTLINES.