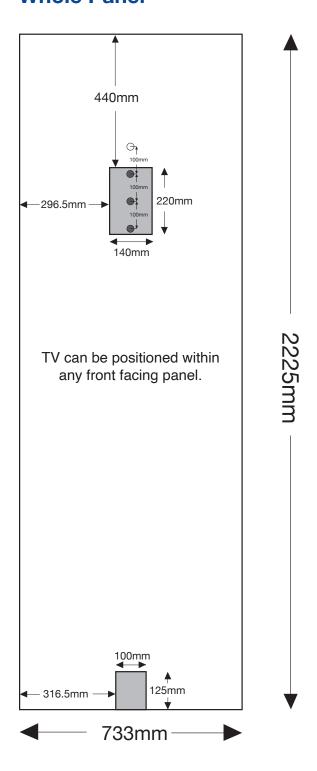

### **Straight Popup TV Cutout & Mounting Position**

### **Whole Panel**

# Close up of cutout & mounting position

There are four mounting positions on the pole. The first hole cannot be used but the other three can. Position three is the default setting but if needed positions two and four can be used.