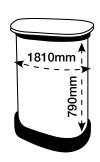

### **ARTWORK TEMPLATE: Graphic Wrap**

Actual Size: 1810mm x 790mm

### **CHECKLIST**

- Document size is 1810mm (wide) x 790mm (high).
- Supply as a high resolution PDF or EPS file.
- Do not add any crop marks, registration marks, panel lines or outside bleed.
- Supply in CMYK colour mode.
- PLEASE CONVERT ALL TEXT TO OUTLINES.