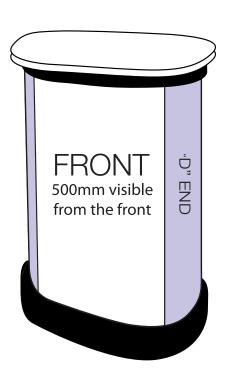

www.ral-display.co.uk

PANEL 1: D-end PANEL 2: Front PANEL 3: Front PANEL 4: D-end