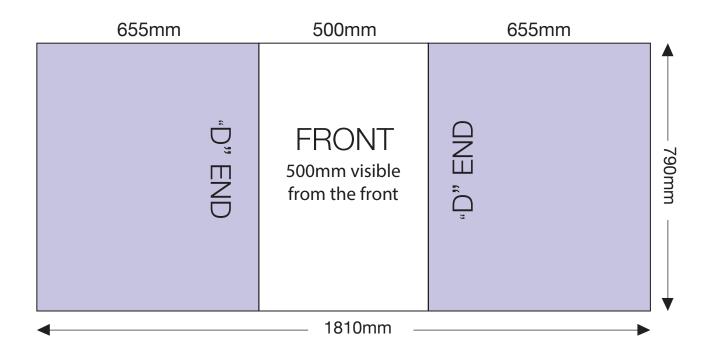

### **ARTWORK TEMPLATE: Graphic Wrap**

Actual Size: 1810mm x 790mm

### **CHECKLIST**

- Document size is 1810mm (wide) x 790mm (high).
- Supply as a high resolution PDF or EPS file.
- Do not add any crop marks, registration marks, panel lines or outside bleed.
- Supply in CMYK colour mode.
- PLEASE CONVERT ALL TEXT TO OUTLINES.

www.ral-display.co.uk

PANEL 1: D-end PANEL 2: Front PANEL 3: Front PANEL 4: D-end