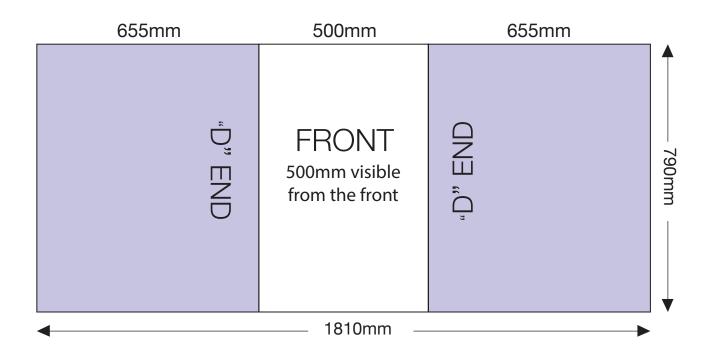

# **ARTWORK TEMPLATE: Graphic Wrap**

Actual Size: 1810mm x 790mm

### **CHECKLIST**

- Document size is 1810mm (wide) x 790mm (high).
- Supply as a high resolution PDF or EPS file.
- Do not add any crop marks, registration marks, panel lines or outside bleed.
- Supply in CMYK colour mode.
- PLEASE CONVERT ALL TEXT TO OUTLINES.

# Wrap Template

Front