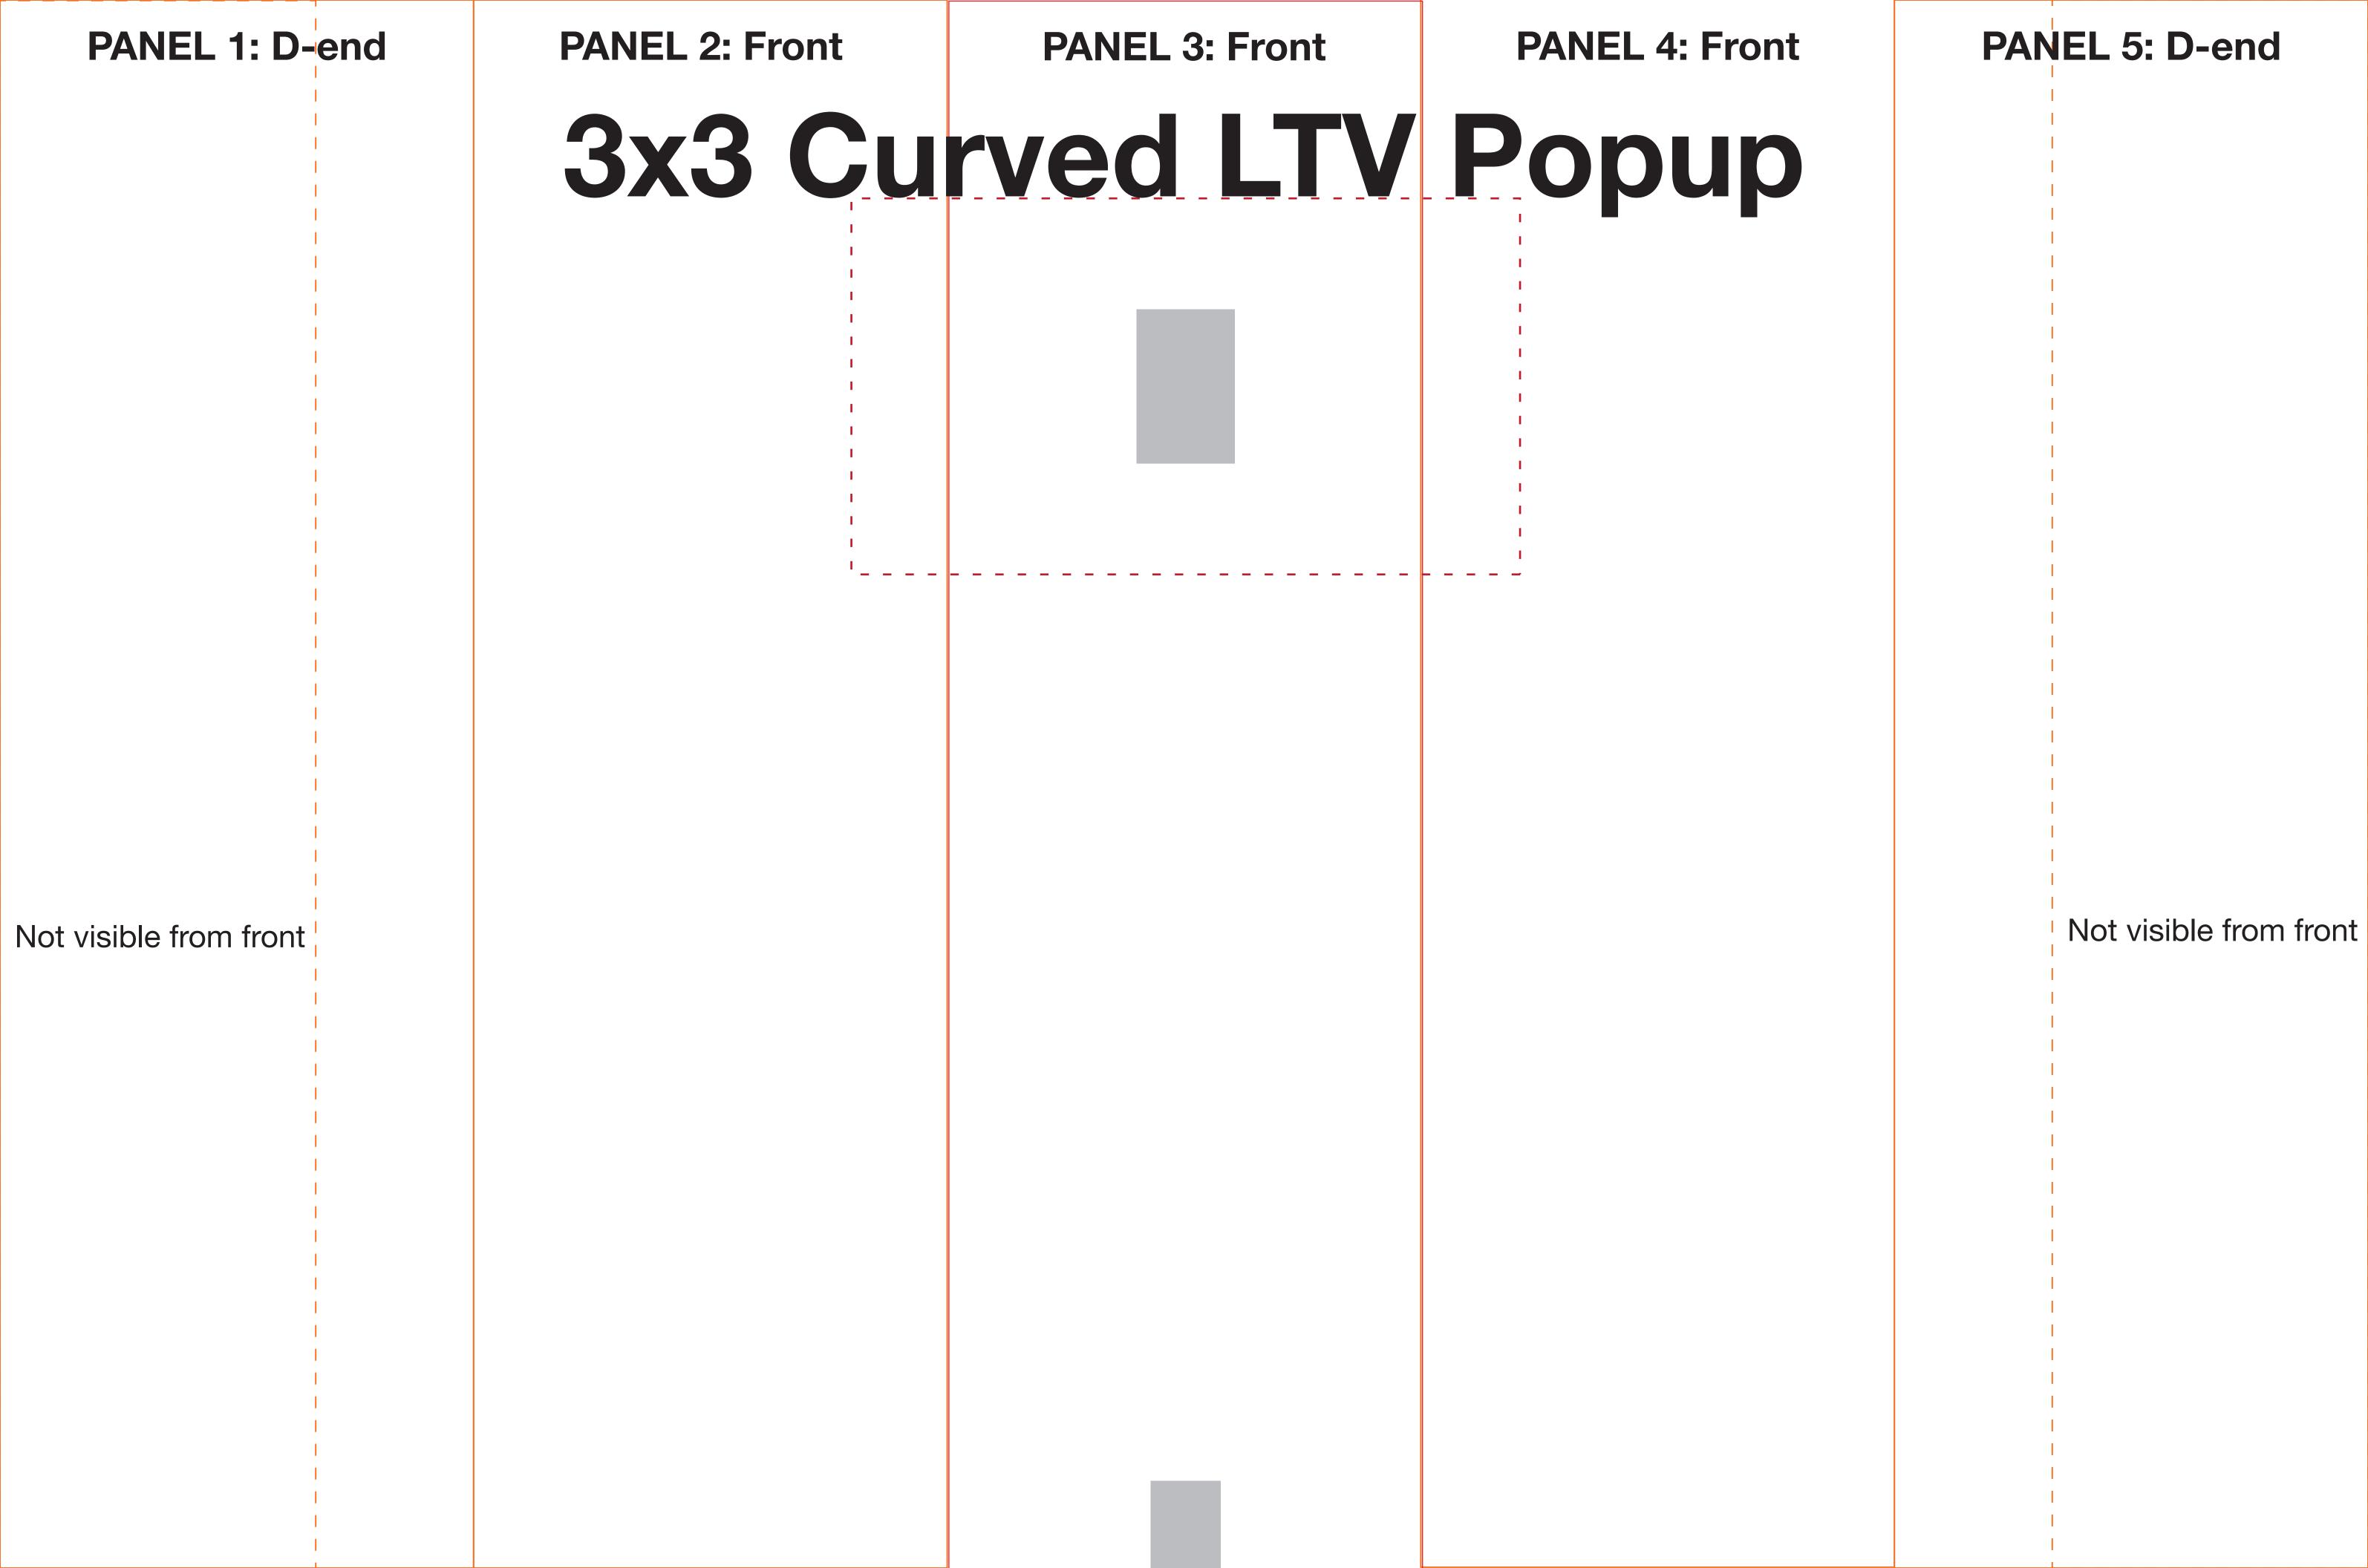

ork rather than individual panels.
- Supply in CMYK colour mode.
- PLEASE CONVERT ALL TEXT TO OUTLINES.



Graphic wrap template is on the following page



# **ARTWORK TEMPLATE: Graphic Wrap**

Actual Size: 1810mm x 790mm



### **CHECKLIST**

- Document size is 1810mm (wide) x 790mm (high).
- Supply as a high resolution PDF or EPS file.
- Do not add any crop marks, registration marks, panel lines or outside bleed.
- Supply in CMYK colour mode.
- PLEASE CONVERT ALL TEXT TO OUTLINES.



# **Curved Popup TV Cutout & Mounting Position**

### **Whole Panel**



# Close up of cutout & mounting position



There are four mounting positions on the pole. The first hole cannot be used but the other three can. Position three is the default setting but if needed positions two and four can be used.



# Wrap Template

Front