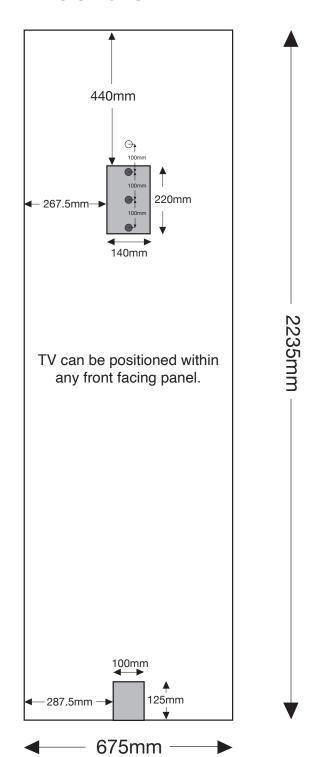

ight side of the pop-up as this wraps around the back.
- Do not add any crop marks, registration marks, panel lines or outside bleed.
- Please make sure all pictures and graphics are embedded in the artwork.
- Create as one piece of artwork rather than individual panels.
- Supply in CMYK colour mode.
- PLEASE CONVERT ALL TEXT TO OUTLINES.



Graphic wrap template is on the following page



# **ARTWORK TEMPLATE: Graphic Wrap**

Actual Size: 1810mm x 790mm



### **CHECKLIST**

- Document size is 1810mm (wide) x 790mm (high).
- Supply as a high resolution PDF or EPS file.
- Do not add any crop marks, registration marks, panel lines or outside bleed.
- Supply in CMYK colour mode.
- PLEASE CONVERT ALL TEXT TO OUTLINES.



# **Curved Popup TV Cutout & Mounting Position**

### **Whole Panel**



# Close up of cutout & mounting position



There are four mounting positions on the pole. The first hole cannot be used but the other three can. Position three is the default setting but if needed positions two and four can be used.



# Wrap Template

Front