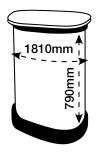

# **ARTWORK TEMPLATE: Graphic Wrap**

Actual Size: 1810mm x 790mm

### **CHECKLIST**

- Document size is 1810mm (wide) x 790mm (high).
- Supply as a high resolution PDF or EPS file.
- Do not add any crop marks, registration marks, panel lines or outside bleed.
- Supply in CMYK colour mode.
- PLEASE CONVERT ALL TEXT TO OUTLINES.