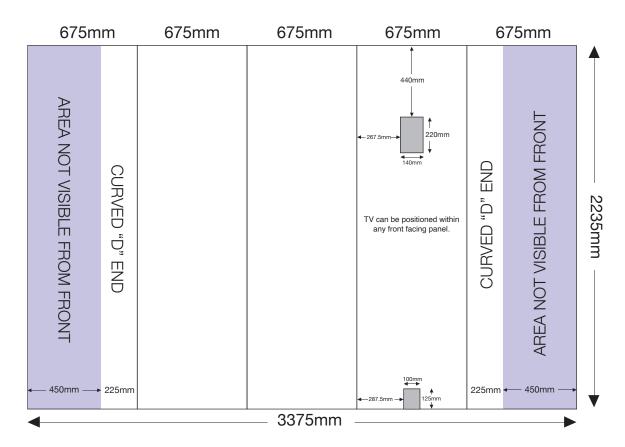

# ARTWORK TEMPLATE: 3x3 Curved TV 32"-60" Pop-up

Actual Size: 3375mm x 2235mm

Quarter Size Artwork: 843.75mm x 558.75mm

## **CHECKLIST**

- Create document at quarter size and save as a high resolution PDF or EPS file.
- Please use either Adobe Illustrator or Adobe InDesign to create your artwork.
- Position all text or logos 450mm away from the left and right side of the pop-up as this wraps around the back.
- Do not add any crop marks, registration marks, panel lines or outside bleed.
- Please make sure all pictures and graphics are embedded in the artwork.
- Create as one piece of artwork rather than individual panels.
- Supply in CMYK colour mode.
- PLEASE CONVERT ALL TEXT TO OUTLINES.

# **Curved Popup TV Cutout & Mounting Position**

### **Whole Panel**

# Close up of cutout & mounting position

There are four mounting positions on the pole. The first hole cannot be used but the other three can. Position three is the default setting but if needed positions two and four can be used.