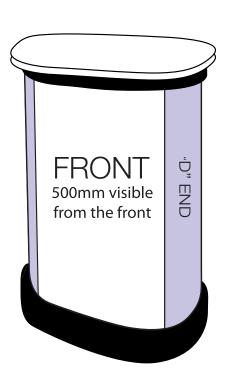

your artwork.
- Position all text or logos 450mm away from the left and right side of the pop-up as this wraps around the back.
- Do not add any crop marks, registration marks, panel lines or outside bleed.
- Please make sure all pictures and graphics are embedded in the artwork.
- Create as one piece of artwork rather than individual panels.
- Supply in CMYK colour mode.
- PLEASE CONVERT ALL TEXT TO OUTLINES.



Graphic wrap template is on the following page



# **ARTWORK TEMPLATE: Graphic Wrap**

Actual Size: 1810mm x 790mm



### **CHECKLIST**

- Document size is 1810mm (wide) x 790mm (high).
- Supply as a high resolution PDF or EPS file.
- Do not add any crop marks, registration marks, panel lines or outside bleed.
- Supply in CMYK colour mode.
- PLEASE CONVERT ALL TEXT TO OUTLINES.



# **Curved Popup TV Cutout & Mounting Position**

### **Whole Panel**



# Close up of cutout & mounting position



There are four mounting positions on the pole. The first hole cannot be used but the other three can. Position three is the default setting but if needed positions two and four can be used.



# Wrap Template

Front