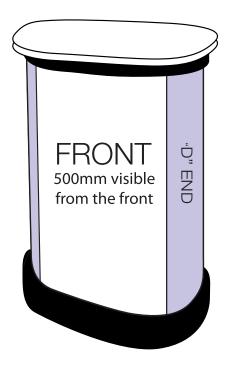

#### **ARTWORK TEMPLATE: Graphic Wrap**

Actual Size: 1810mm x 790mm

| 655mm      | 500mm                                    | 655mm   | _         |
|------------|------------------------------------------|---------|-----------|
| "D" END    | FRONT<br>500mm visible<br>from the front | "D" END | ▲ 790mm → |
| ◀ 1810mm → |                                          |         |           |