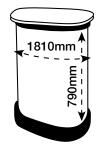

#### **ARTWORK TEMPLATE: Graphic Wrap**

Actual Size: 1810mm x 790mm

| 655mm      | 500mm                                    | 655mm   | _         |
|------------|------------------------------------------|---------|-----------|
| "D" END    | FRONT<br>500mm visible<br>from the front | "D" END | ▲ 790mm → |
| ◀ 1810mm → |                                          |         |           |

#### CHECKLIST

- Document size is 1810mm (wide) x 790mm (high).
- Supply as a high resolution PDF or EPS file.
- Do not add any crop marks, registration marks, panel lines or outside bleed.
- Supply in CMYK colour mode.
- PLEASE CONVERT ALL TEXT TO OUTLINES.