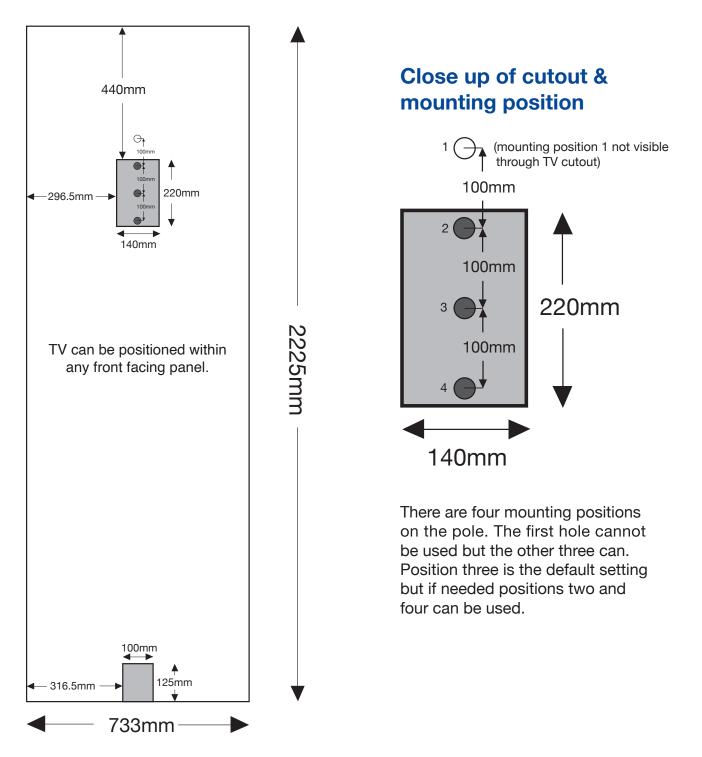

p template is on the following page



#### **ARTWORK TEMPLATE: Graphic Wrap**

Actual Size: 1810mm x 790mm

| 655mm      | 500mm                                    | 655mm   | _         |
|------------|------------------------------------------|---------|-----------|
| "D" END    | FRONT<br>500mm visible<br>from the front | "D" END | ▲ 790mm → |
| ◀ 1810mm → |                                          |         |           |

#### CHECKLIST

- Document size is 1810mm (wide) x 790mm (high).
- Supply as a high resolution PDF or EPS file.
- Do not add any crop marks, registration marks, panel lines or outside bleed.
- Supply in CMYK colour mode.
- PLEASE CONVERT ALL TEXT TO OUTLINES.



#### www.ral-display.co.uk



#### **Straight Popup TV Cutout & Mounting Position**

#### **Whole Panel**



#### www.ral-display.co.uk

### PANEL 1: D-end

### **PANEL 2: Front**



Not visible from front

**PANEL 3: Front** 

**PANEL 4: Front** 

# **3x3 Straight Popup LTV**



## PANEL 5: D-end

Not visible from front

# Wrap Template

# Front