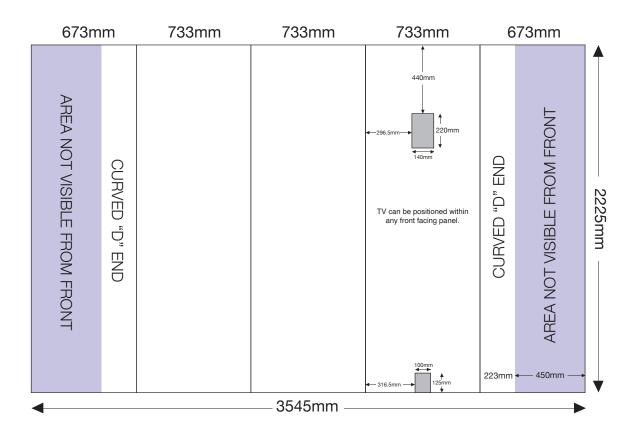

#### ARTWORK TEMPLATE: 3x3 Straight TV 32"-60" Pop-up

#### Actual Size: 3545mm x 2225mm Quarter Size Artwork: 886.25mm x 556.25mm

#### CHECKLIST

- Create document at quarter size and save as a high resolution PDF or EPS file.
- Please use either Adobe Illustrator or Adobe InDesign to create your artwork.
- Position all text or logos 450mm away from the left and right side of the pop-up as this wraps around the back.
- Do not add any crop marks, registration marks, panel lines or outside bleed.
- Please make sure all pictures and graphics are embedded in the artwork.
- Create as one piece of artwork rather than individual panels.
- Supply in CMYK colour mode.
- PLEASE CONVERT ALL TEXT TO OUTLINES.