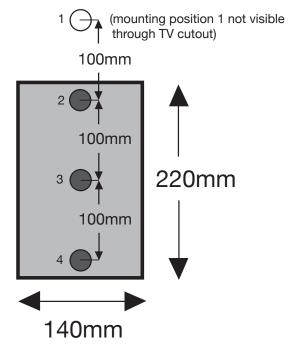

## Close up of cutout & mounting position

There are four mounting positions on the pole. The first hole cannot be used but the other three can. Position three is the default setting but if needed positions two and four can be used.