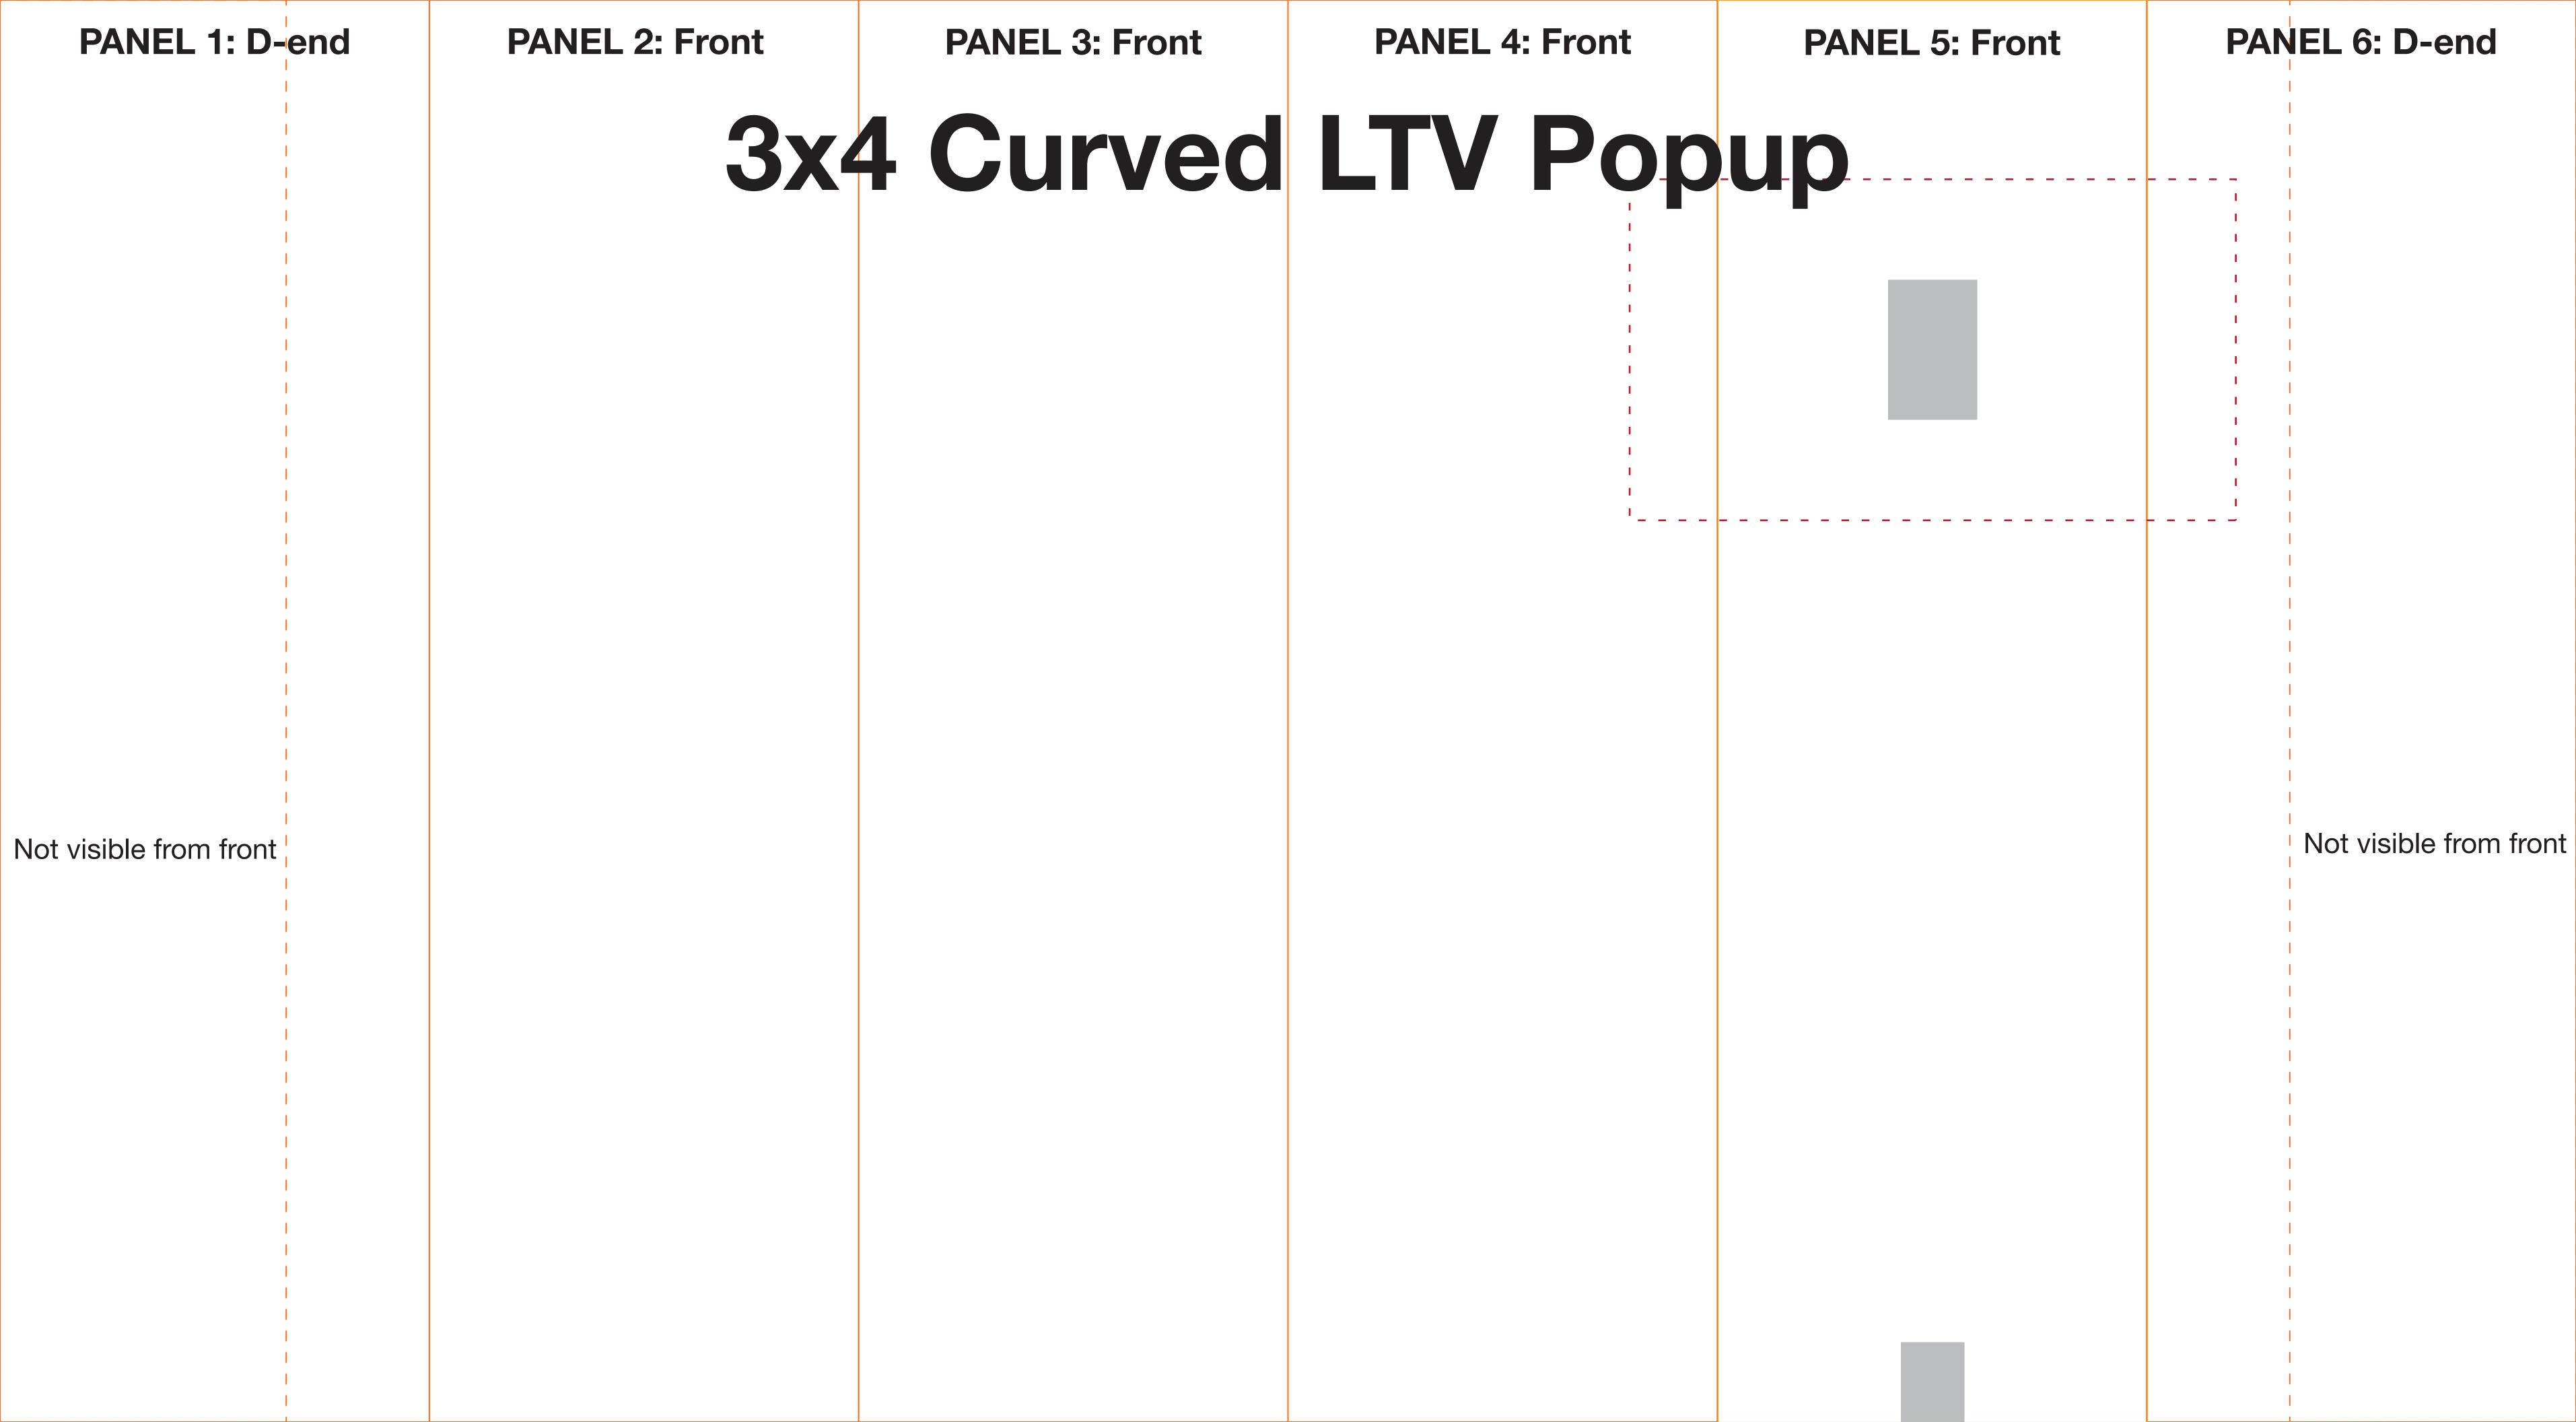

- Supply in CMYK colour mode.
- PLEASE CONVERT ALL TEXT TO OUTLINES.



Graphic wrap template is on the following page





### **ARTWORK TEMPLATE: Graphic Wrap**

Actual Size: 1810mm x 790mm



### **CHECKLIST**

- Document size is 1810mm (wide) x 790mm (high).
- Supply as a high resolution PDF or EPS file.
- Do not add any crop marks, registration marks, panel lines or outside bleed.
- Supply in CMYK colour mode.
- PLEASE CONVERT ALL TEXT TO OUTLINES.







### **Curved Popup TV Cutout & Mounting Position**

### **Whole Panel**



## Close up of cutout & mounting position



There are four mounting positions on the pole. The first hole cannot be used but the other three can. Position three is the default setting but if needed positions two and four can be used.

www.ral-display.co.uk



# Wrap Template

# Front