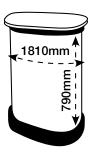

### **ARTWORK TEMPLATE: Graphic Wrap**

Actual Size: 1810mm x 790mm

### **CHECKLIST**

- Document size is 1810mm (wide) x 790mm (high).
- Supply as a high resolution PDF or EPS file.
- Do not add any crop marks, registration marks, panel lines or outside bleed.
- Supply in CMYK colour mode.
- PLEASE CONVERT ALL TEXT TO OUTLINES.