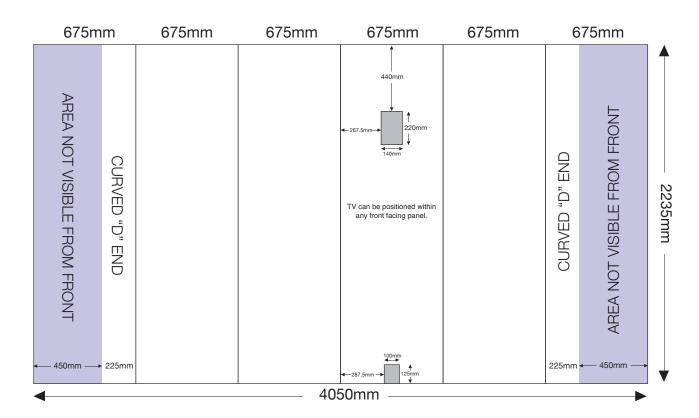

# ARTWORK TEMPLATE: 3x4 Curved TV 32"-60" Pop-up

Actual Size: 4050mm x 2235mm

Quarter Size Artwork: 1012.5mm x 558.75mm

### **CHECKLIST**

- Create document at quarter size and save as a high resolution PDF or EPS file.
- Please use either Adobe Illustrator or Adobe InDesign to create your artwork.
- Position all text or logos 450mm away from the left and right side of the pop-up as this wraps around the back.
- Do not add any crop marks, registration marks, panel lines or outside bleed.
- Please make sure all pictures and graphics are embedded in the artwork.
- Create as one piece of artwork rather than individual panels.
- Supply in CMYK colour mode.
- PLEASE CONVERT ALL TEXT TO OUTLINES.