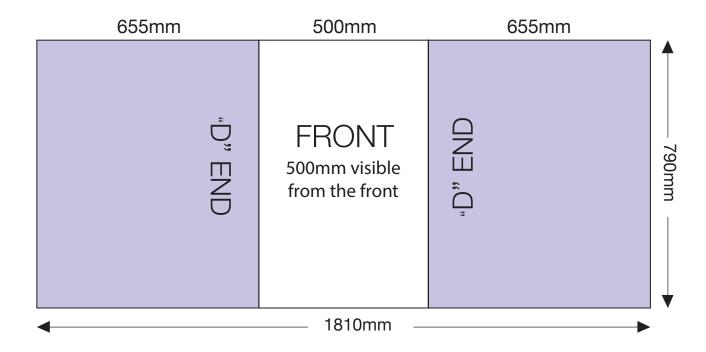

### **ARTWORK TEMPLATE: Graphic Wrap**

Actual Size: 1810mm x 790mm

### **CHECKLIST**

- Document size is 1810mm (wide) x 790mm (high).
- Supply as a high resolution PDF or EPS file.
- Do not add any crop marks, registration marks, panel lines or outside bleed.
- Supply in CMYK colour mode.
- PLEASE CONVERT ALL TEXT TO OUTLINES.

# Wrap Template