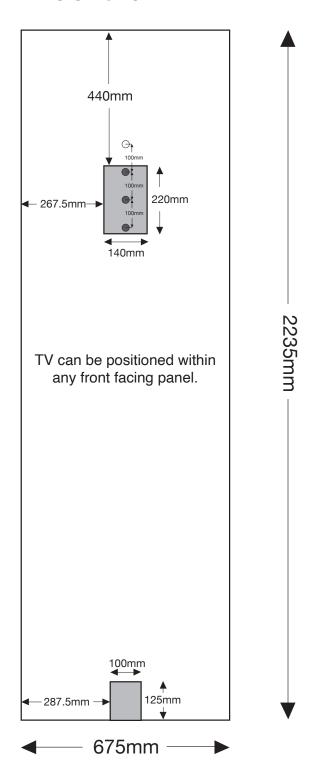

of the pop-up as this wraps around the back.
- Do not add any crop marks, registration marks, panel lines or outside bleed.
- Please make sure all pictures and graphics are embedded in the artwork.
- Create as one piece of artwork rather than individual panels.
- Supply in CMYK colour mode.
- PLEASE CONVERT ALL TEXT TO OUTLINES.



Graphic wrap template is on the following page





### **ARTWORK TEMPLATE: Graphic Wrap**

Actual Size: 1810mm x 790mm



### **CHECKLIST**

- Document size is 1810mm (wide) x 790mm (high).
- Supply as a high resolution PDF or EPS file.
- Do not add any crop marks, registration marks, panel lines or outside bleed.
- Supply in CMYK colour mode.
- PLEASE CONVERT ALL TEXT TO OUTLINES.







### **Curved Popup TV Cutout & Mounting Position**

### **Whole Panel**



## Close up of cutout & mounting position



There are four mounting positions on the pole. The first hole cannot be used but the other three can. Position three is the default setting but if needed positions two and four can be used.

www.ral-display.co.uk



# Wrap Template

# Front