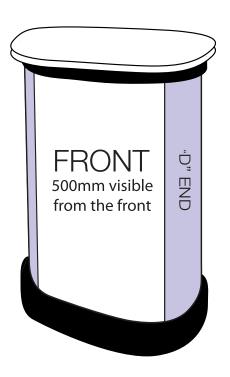

artwork.
- Position all text or logos 450mm away from the left and right side of the pop-up as this wraps around the back.
- Do not add any crop marks, registration marks, panel lines or outside bleed.
- Please make sure all pictures and graphics are embedded in the artwork.
- Create as one piece of artwork rather than individual panels.
- Supply in CMYK colour mode.
- PLEASE CONVERT ALL TEXT TO OUTLINES.



Graphic wrap template is on the following page





### **ARTWORK TEMPLATE: Graphic Wrap**

Actual Size: 1810mm x 790mm



### **CHECKLIST**

- Document size is 1810mm (wide) x 790mm (high).
- Supply as a high resolution PDF or EPS file.
- Do not add any crop marks, registration marks, panel lines or outside bleed.
- Supply in CMYK colour mode.
- PLEASE CONVERT ALL TEXT TO OUTLINES.







### **Curved Popup TV Cutout & Mounting Position**

### **Whole Panel**



## Close up of cutout & mounting position



There are four mounting positions on the pole. The first hole cannot be used but the other three can. Position three is the default setting but if needed positions two and four can be used.

www.ral-display.co.uk



# Wrap Template

# Front