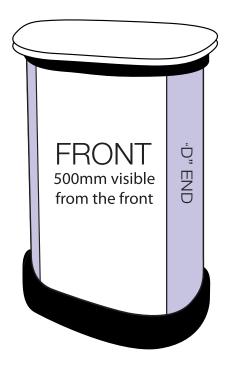

#### **ARTWORK TEMPLATE: Graphic Wrap**

Actual Size: 1810mm x 790mm

| 655mm                    | 500mm                                    | 655mm    | _         |
|--------------------------|------------------------------------------|----------|-----------|
| "D" END                  | FRONT<br>500mm visible<br>from the front | "D"<br>I | ▲ 790mm ↓ |
| ◀────────── 1810mm ────► |                                          |          |           |

#### CHECKLIST

- Document size is 1810mm (wide) x 790mm (high).
- Supply as a high resolution PDF or EPS file.
- Do not add any crop marks, registration marks, panel lines or outside bleed.
- Supply in CMYK colour mode.
- PLEASE CONVERT ALL TEXT TO OUTLINES.