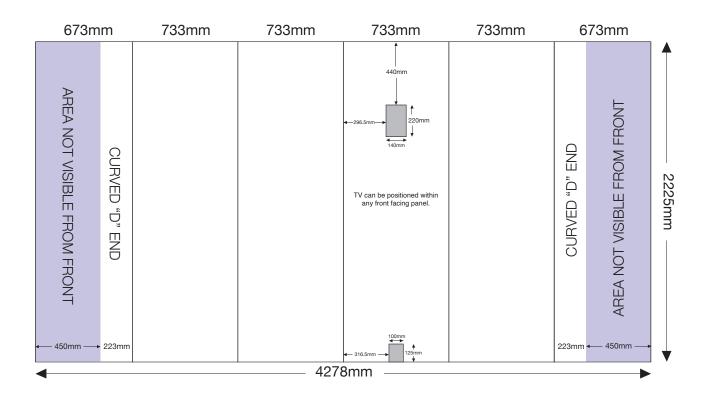

#### ARTWORK TEMPLATE: 3x4 Straight TV 32"-60" Pop-up

#### Actual Size: 4278mm x 2225mm Quarter Size Artwork: 1069.5mm x 556.25mm

#### CHECKLIST

- Create document at quarter size and save as a high resolution PDF or EPS file.
- Please use either Adobe Illustrator or Adobe InDesign to create your artwork.
- Position all text or logos 450mm away from the left and right side of the pop-up as this wraps around the back.
- Do not add any crop marks, registration marks, panel lines or outside bleed.
- Please make sure all pictures and graphics are embedded in the artwork.
- Create as one piece of artwork rather than individual panels.
- Supply in CMYK colour mode.
- PLEASE CONVERT ALL TEXT TO OUTLINES.