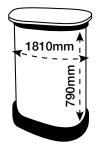

#### **ARTWORK TEMPLATE: Graphic Wrap**

Actual Size: 1810mm x 790mm

| 655mm                    | 500mm                                    | 655mm    | _         |
|--------------------------|------------------------------------------|----------|-----------|
| "D" END                  | FRONT<br>500mm visible<br>from the front | "D"<br>I | ▲ 790mm ↓ |
| ◀────────── 1810mm ────► |                                          |          |           |