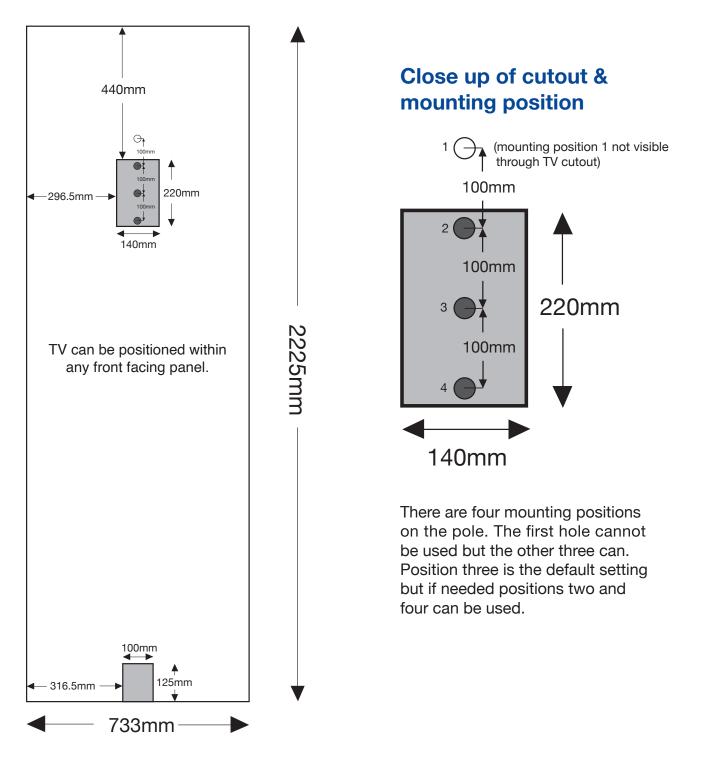

MPLATE: Graphic Wrap**

Actual Size: 1810mm x 790mm

| 655mm                    | 500mm                                    | 655mm    | _         |
|--------------------------|------------------------------------------|----------|-----------|
| "D" END                  | FRONT<br>500mm visible<br>from the front | "D"<br>I | ▲ 790mm ↓ |
| ◀────────── 1810mm ────► |                                          |          |           |

#### CHECKLIST

- Document size is 1810mm (wide) x 790mm (high).
- Supply as a high resolution PDF or EPS file.
- Do not add any crop marks, registration marks, panel lines or outside bleed.
- Supply in CMYK colour mode.
- PLEASE CONVERT ALL TEXT TO OUTLINES.



#### www.ral-display.co.uk



#### **Straight Popup TV Cutout & Mounting Position**

#### Whole Panel



#### www.ral-display.co.uk

## PANEL 1: D-end

# **PANEL 2: Front**

Not visible from front

**PANEL 3: Front** 

**PANEL 4: Front** 

# 3x4 Straight Popup LTV



### **PANEL 5: Front**



# Wrap Template

Front