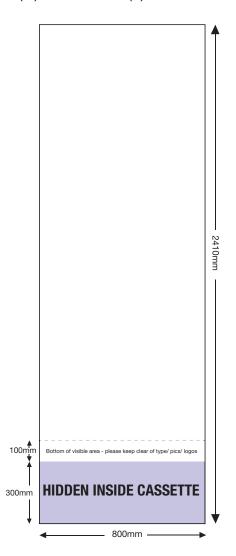

### **ARTWORK TEMPLATE: V5000 Banner 800mm wide**

Actual Size: 800mm (w) x 2410mm (h) Quarter Size Artwork: 200mm (w) x 602.5mm (h)

#### CHECKLIST

- Create document at <sup>1</sup>/<sub>4</sub> size and save as a high resolution PDF or EPS file. 1/4 size: 200mm (w) x 602.5mm (h)
- Please note that 300mm (full size) is hidden inside the cassette at the bottom.
- DO NOT add any crop marks, registration marks, panel lines or outside bleed.
- Please make sure all pictures and graphics are embedded in the artwork.
- Convert ALL text and fonts to outlines (curves).
- Supply in CMYK colour mode.