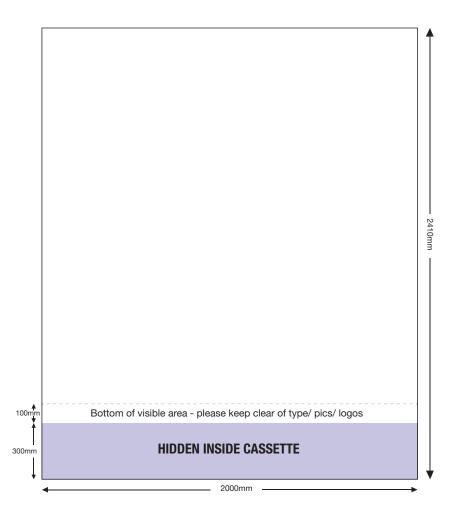

### **ARTWORK TEMPLATE: V5000 Banner 2000mm wide**

Actual Size: 2000mm (w) x 2410mm (h) Actual Size with bleed: 2006mm (w) x 2416mm (h) Quarter Size Artwork with bleed: 501.5mm (w) x 604mm (h)

#### CHECKLIST

- Create document at ¼ size and save as a high resolution PDF or EPS file. 1/4 size: 501.5mm (w) x 604mm (h) includes bleed.
- Please note that 300mm (full size) is hidden inside the cassette at the bottom.
- DO NOT add any crop marks, registration marks or panel lines.
- Please make sure all pictures and graphics are embedded in the artwork.
- Convert ALL text and fonts to outlines (curves).
- Supply in CMYK colour mode.