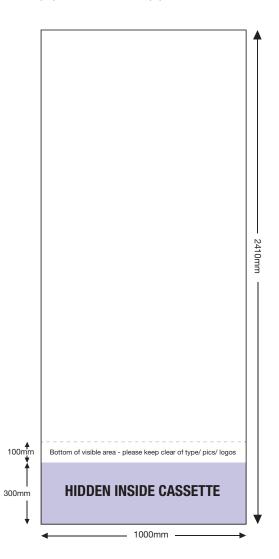

### **ARTWORK TEMPLATE: V5000 Banner 1000mm wide**

Actual Size: 1000mm (w) x 2410mm (h) Quarter Size Artwork: 250mm (w) x 602.5mm (h)

#### CHECKLIST

- Create document at <sup>1</sup>/<sub>4</sub> size and save as a high resolution PDF or EPS file. 1/4 size: 250mm (w) x 602.5mm (h)
- Please note that 300mm (full size) is hidden inside the cassette at the bottom.
- DO NOT add any crop marks, registration marks, panel lines or outside bleed.
- Please make sure all pictures and graphics are embedded in the artwork.
- Convert ALL text and fonts to outlines (curves).
- Supply in CMYK colour mode.