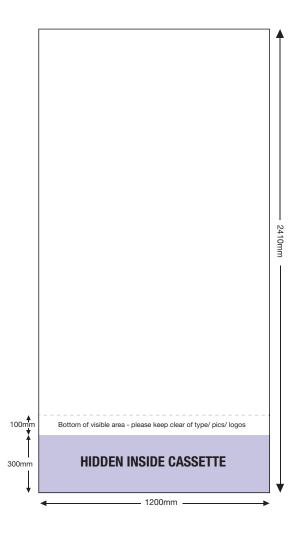

### ARTWORK TEMPLATE: V5000 Banner 1200mm wide

Actual Size: 1200mm (w) x 2410mm (h) Actual Size with bleed: 1206mm (w) x 2416mm (h) Quarter Size Artwork with bleed: 301.5mm (w) x 604mm (h)

#### CHECKLIST

- Create document at <sup>1</sup>/<sub>4</sub> size and save as a high resolution PDF or EPS file. 1/4 size: 301.5mm (w) x 604mm (h) includes bleed.
- Please note that 300mm (full size) is hidden inside the cassette at the bottom.
- DO NOT add any crop marks, registration marks or panel lines.
- Please make sure all pictures and graphics are embedded in the artwork.
- Convert ALL text and fonts to outlines (curves).
- Supply in CMYK colour mode.