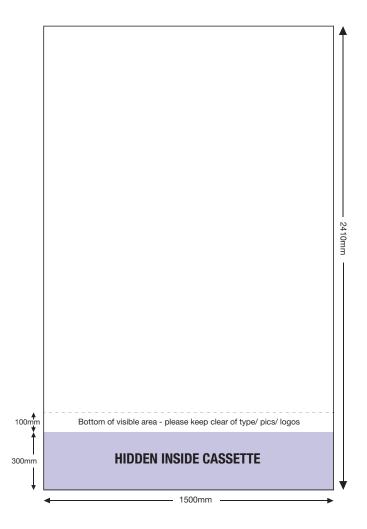

### **ARTWORK TEMPLATE: V5000 Banner 1500mm wide**

Actual Size: 1500mm (w) x 2410mm (h) Actual Size with bleed: 1506mm (w) x 2416mm (h) Quarter Size Artwork with bleed: 376.5mm (w) x 604mm (h)

#### CHECKLIST

- Create document at <sup>1</sup>/<sub>4</sub> size and save as a high resolution PDF or EPS file. 1/4 size: 376.5mm (w) x 604mm (h) includes bleed.
- Please note that 300mm (full size) is hidden inside the cassette at the bottom.
- DO NOT add any crop marks, registration marks or panel lines.
- Please make sure all pictures and graphics are embedded in the artwork.
- Convert ALL text and fonts to outlines (curves).
- Supply in CMYK colour mode.