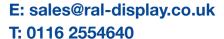

### **ARTWORK TEMPLATE: V4000 Banner 800mm wide**

Actual Size: 800mm (w) x 2280mm (h) (no bleed)

Quarter Size Artwork: 200mm (w) x 570mm (h) (no bleed)

#### **CHECKLIST**

- Create document at ¼ size and save as a high resolution PDF or EPS file (no bleed).
- Please note that 150mm (full size) is hidden inside the cassette at the bottom.
- DO NOT add any crop marks, registration marks or outside bleed.
- Please make sure all pictures and graphics are embedded in the artwork.
- Convert ALL text and fonts to outlines.
- Supply in CMYK colour mode.