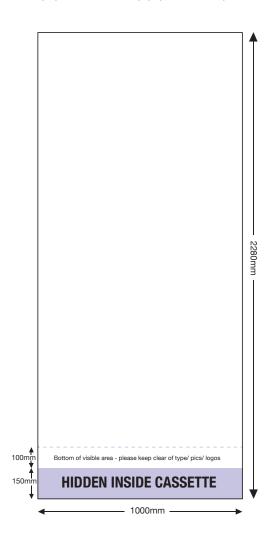

### **ARTWORK TEMPLATE: V4000 Banner 1m wide**

Actual Size: 1000mm (w) x 2280mm (h) (no bleed)

DISPLAY MARKETING

Quarter Size Artwork: 250mm (w) x 570mm (h) (no bleed)

#### **CHECKLIST**

- Create document at ¼ size and save as a high resolution PDF or EPS file (no bleed).
- Please note that 150mm (full size) is hidden inside the cassette at the bottom.
- DO NOT add any crop marks, registration marks, panel lines or outside bleed.
- Please make sure all pictures and graphics are embedded in the artwork.
- Convert ALL text and fonts to outlines.
- Supply in CMYK colour mode.