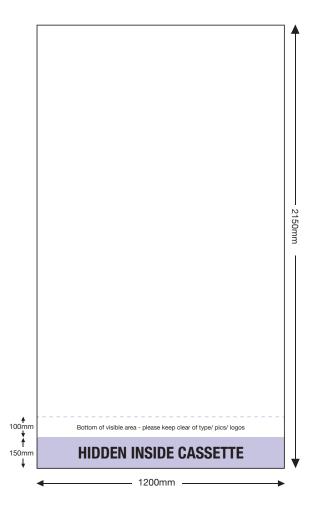

#### **ARTWORK TEMPLATE: VX3085 1200mm Wide Banner**

Actual Size: 2156mm x 1206mm (includes 3mm bleed) Quarter Size Artwork: 539mm x 301.5mm (includes bleed)

#### CHECKLIST

- Create document at ¼ size and save as a high resolution PDF 301.5(w) x 539(h)mm which includes bleed.
- Please note that 150mm (full size) is hidden inside the cassette at the bottom.
- DO NOT add any crop marks or registration marks.
- Please make sure all pictures and graphics are embedded in the artwork.
- Convert ALL text and fonts to outlines.
- Supply in CMYK colour mode.