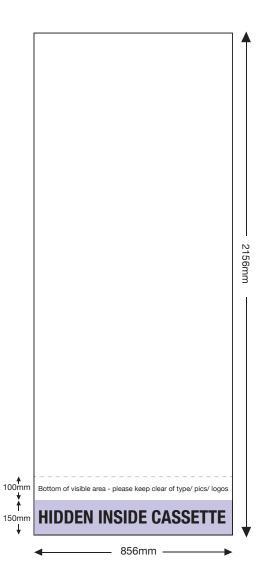

#### **ARTWORK TEMPLATE: VX3085 850mm Wide Banner**

Actual Size: 2156mm x 856mm (includes 3mm bleed) Quarter Size Artwork: 539mm x 214mm (includes bleed)

#### CHECKLIST

- Create document at 1/4 size and save as a high resolution PDF 539mm (h) x 214mm (w)
- Please note that 150mm (full size) is hidden inside the cassette at the bottom.
- DO NOT add any crop marks or registration marks.
- Please make sure all pictures and graphics are embedded in the artwork.
- Convert ALL text and fonts to outlines.
- Supply in CMYK colour mode.