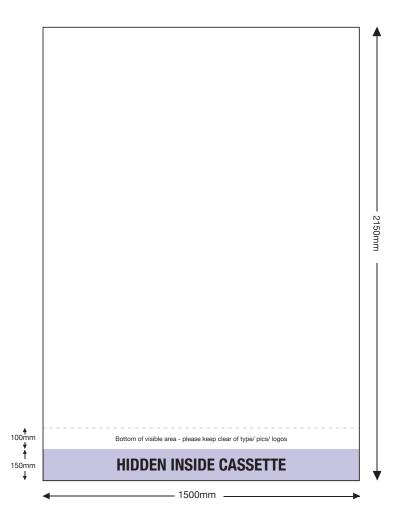

#### **ARTWORK TEMPLATE: VX3085 1500mm Wide Banner**

Actual Size: 2156mm x 1506mm (includes 3mm bleed) Quarter Size Artwork: 539mm x 376.5mm (includes bleed)

#### CHECKLIST

- Create document at <sup>1</sup>/<sub>4</sub> size and save as a high resolution PDF 376.5(w) x 539(h)mm which includes bleed.
- Please note that 150mm (full size) is hidden inside the cassette at the bottom.
- DO NOT add any crop marks or registration marks.
- Please make sure all pictures and graphics are embedded in the artwork.
- Convert ALL text and fonts to outlines.
- Supply in CMYK colour mode.