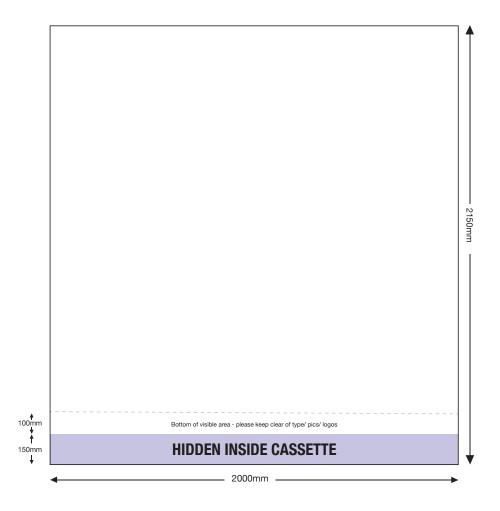

#### **ARTWORK TEMPLATE: VX3085 2000mm Wide Banner**

Actual Size: 2156mm x 2006mm (includes 3mm bleed) Quarter Size Artwork: 539mm x 501.5mm (includes bleed)

#### CHECKLIST

- Create document at <sup>1</sup>/<sub>4</sub> size and save as a high resolution PDF 501.5(w) x 539(h)mm which includes bleed.
- Please note that 150mm (full size) is hidden inside the cassette at the bottom.
- DO NOT add any crop marks or registration marks.
- Please make sure all pictures and graphics are embedded in the artwork.
- Convert ALL text and fonts to outlines.
- Supply in CMYK colour mode.