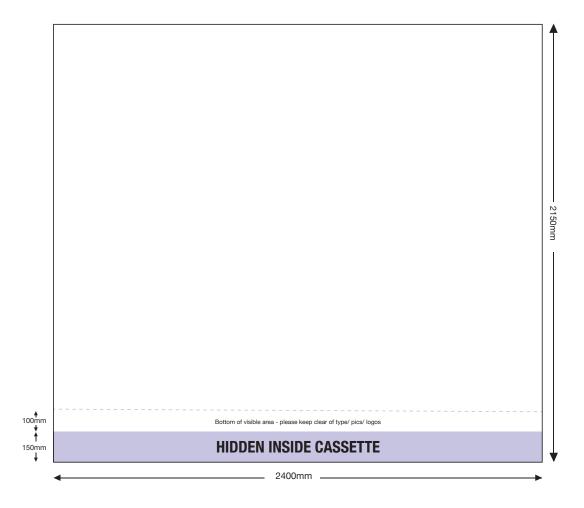

#### **ARTWORK TEMPLATE: VX3085 2400mm Wide Banner**

Actual Size: 2156mm x 2406mm (includes 3mm bleed) Quarter Size Artwork: 539mm x 601.5mm (includes bleed)

#### CHECKLIST

- Create document at <sup>1</sup>/<sub>4</sub> size and save as a high resolution PDF 601.5(w) x 539(h)mm which includes bleed.
- Please note that 150mm (full size) is hidden inside the cassette at the bottom.
- DO NOT add any crop marks or registration marks.
- Please make sure all pictures and graphics are embedded in the artwork.
- Convert ALL text and fonts to outlines.
- Supply in CMYK colour mode.