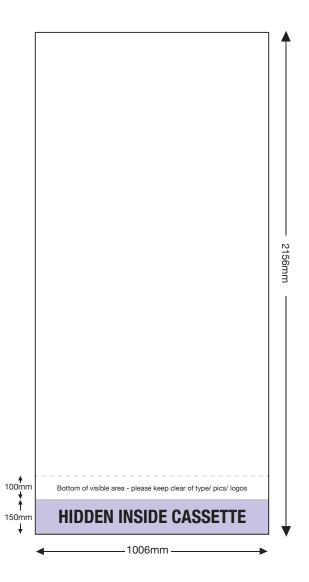

#### **ARTWORK TEMPLATE: VX3085 1000mm Wide Banner**

Actual Size: 2156mm x 1006mm (includes 3mm bleed) Quarter Size Artwork: 539mm x 251.5mm (includes bleed)

#### CHECKLIST

- Create document at <sup>1</sup>/<sub>4</sub> size and save as a high resolution PDF 539mm (h) x 251.5mm (w)
- Please note that 150mm (full size) is hidden inside the cassette at the bottom.
- DO NOT add any crop marks or registration marks.
- Please make sure all pictures and graphics are embedded in the artwork.
- Convert ALL text and fonts to outlines.
- Supply in CMYK colour mode.