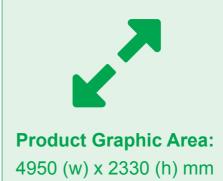

# The overall size of this template is 1244.4 (w) x 594.3 (h) mm and includes bleed

**Safe Area:** 4810 (w) x 2190 (h) mm