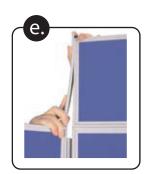

Take the 1st set of panels (with

connecting clips) and open out until a

stable shape is achieved (ensure the

connecting clips are at the top of the

panels.

Lift the 2nd set of 3 panels and place onto of the first

set of panels.

P ush the top set of panels downward onto each panel to secure the connecting clips.

Fit header panel to the top centre panel. Push header downward to secure the connecting clips.

Finally clip header caps to both vertical sides of the header panel.