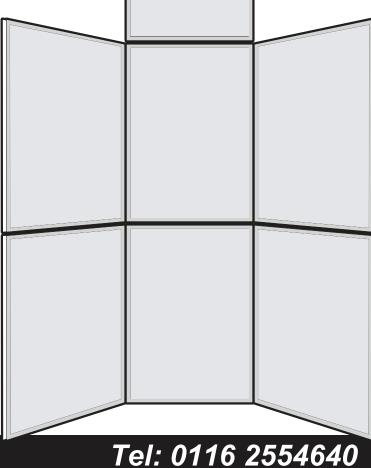

Take the 1st set of panels (with

connecting clips) and open out until a

stable shape is achieved (ensure the

connecting clips are at the top of the

panels.

Lift the 2nd set of 3 panels and place onto of the first

set of panels.

P ush the top set of panels downward onto each panel to secure the connecting clips.

Fit header panel to the top centre panel. Push header downward to secure the connecting clips.

Finally clip header caps to both vertical sides of the header panel.