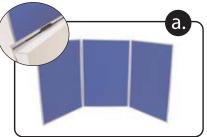

## Panel kits with Header. Ideal for presentations and exhibitions

GUIDE No1.

## Features & Benefits

MARKETING

- Lightweight honeycombe construction
- Easy to transport with supplied carrying bag
- One side of panel recessed to allow graphics to sit safely within framework.
- Loop nylon fabrics in a range of colours
- Choice of grey or black frames