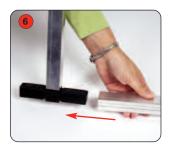

#### Ground peg fixing

To secure the frame to grassed areas, push or hammer the ground peg into the ground

Ensure the ground peg covers the horizontal tube