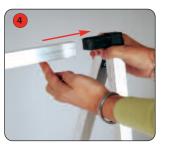

#### Kit Includes:

Carry bag (A) Horizontal tube x8 (B) Centre 'A' frame x1 (C) End 'A' frame x 2 (D) Ground peg x6 (E) and Elastic bungee cord x24 (F)

Push fit the top horizontal tubes into the 'A' frames, ensure the plastic joiners face inwards

#### Frame assembly

Open up all the End and Centre 'A' frames

Push each locking arm down to secure the frame

Push fit the bottom horizontal tubes into the 'A' frames, ensure the plastic joiners face inwards