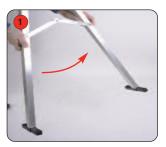

#### Frame assembly

Open up all the End and Centre 'A' frames

Push each locking arm down to secure the frame

Push fit the bottom horizontal tubes into the 'A' frames, ensure the plastic joiners face inwards