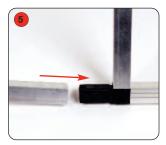

#### Frame assembly

Open up all the End and Centre 'A' frames

Push each locking arm down to secure the frame

Push fit the bottom horizontal tubes into the 'A' frames, ensure the plastic joiners face inwards