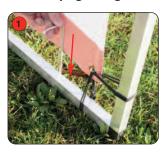

#### **Graphic attachment**

Pass the elastic bungee cord through the graphic eyelet and around the frame to secure

Corner eyelets require a bungee cord loop around the top and the side of the frame to secure