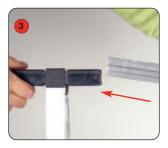

#### Kit Includes:

Carry bag (A) Horizontal tube x8 (B) Centre 'A' frame x1 (C) End 'A' frame x 2 (D) Ground peg x6 (E) and Elastic bungee cord x24 (F)

Push fit the top horizontal tubes into the 'A' frames, ensure the plastic joiners face inwards

#### Frame assembly

Open up all the End and Centre 'A' frames

Push each locking arm down to secure the frame

Push fit the bottom horizontal tubes into the 'A' frames, ensure the plastic joiners face inwards