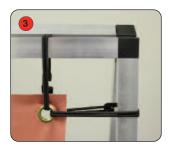

#### **Graphic attachment**

Pass the elastic bungee cord through the graphic eyelet and around the frame to secure

Corner eyelets require a bungee cord loop around the top and the side of the frame to secure