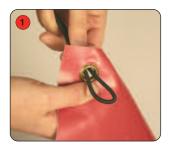

#### **Graphic attachment**

Pass the elastic bungee cord through the graphic eyelet and around the frame to secure

Corner eyelets require a bungee cord loop around the top and the side of the frame to secure