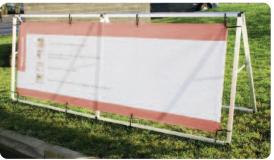

## Monsoon

A large format banner 'A' frame made from lightweight aluminium, ideal for use with PVC eyelet banners. Available in two sizes Monsoon is very easy to use, reusable and is the perfect graphics carrier for venues, events, exhibitions, promotions and indoor or outdoor shows.

### features & benefits

- Indoor or outdoor banner system
- Suitable for single or double sided display
- 2 frame sizes 1000mm x 2500mm and 1250mm x 3000mm
- Extension kits available
- Natural finish 25mm (1") square aluminium tubes with reinforced plastic mouldings
- Easy push-fit assembly, no tools necessary
- Graphics are secured to the frame with elastic bungee cords
- Supplied complete carry bag
- Flat packs for easy transportation
- Recommended for use in wind conditions upto Beaufort Scale 5