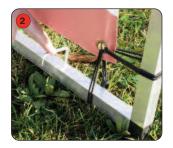

#### **Graphic attachment**

Pass the elastic bungee cord through the graphic eyelet and around the frame to secure

Corner eyelets require a bungee cord loop around the top and the side of the frame to secure