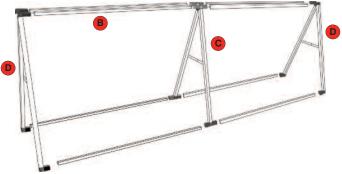

#### Kit Includes:

Carry bag (A) Horizontal tube x8 (B) Centre 'A' frame x1 (C) End 'A' frame x 2 (D) Ground peg x6 (E) and Elastic bungee cord x24 (F)

Push fit the top horizontal tubes into the 'A' frames, ensure the plastic joiners face inwards

#### Frame assembly

Open up all the End and Centre 'A' frames

Push each locking arm down to secure the frame

Push fit the bottom horizontal tubes into the 'A' frames, ensure the plastic joiners face inwards