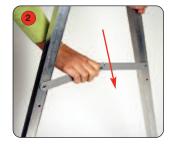

#### Kit Includes:

Carry bag (A) Horizontal tube x8 (B) Centre 'A' frame x1 (C) End 'A' frame x 2 (D) Ground peg x6 (E) and Elastic bungee cord x24 (F)

Push fit the top horizontal tubes into the 'A' frames, ensure the plastic joiners face inwards