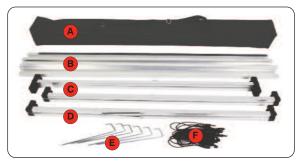

#### Kit Includes:

Carry bag (A) Horizontal tube x8 (B) Centre 'A' frame x1 (C) End 'A' frame x 2 (D) Ground peg x6 (E) and Elastic bungee cord x24 (F)

Push fit the top horizontal tubes into the 'A' frames, ensure the plastic joiners face inwards