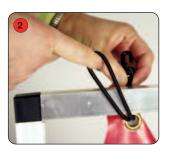

#### Frame assembly

Open up all the End and Centre 'A' frames

Push each locking arm down to secure the frame

Push fit the bottom horizontal tubes into the 'A' frames, ensure the plastic joiners face inwards