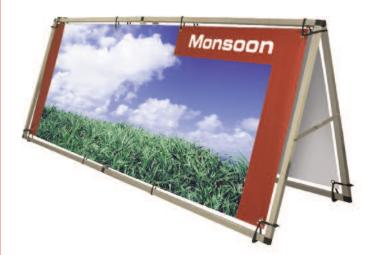

## Monsoon

A large format banner 'A' frame made from lightweight aluminium, ideal for use with PVC eyelet banners. Available in two sizes Monsoon is very easy to use, reusable and is the perfect graphics carrier for venues, events, exhibitions, promotions and indoor or outdoor shows.

### features & benefits

- Indoor or outdoor banner system
- Suitable for single or double sided display
- 2 frame sizes 1000mm x 2500mm and 1250mm x 3000mm
- Extension kits available
- Natural finish 25mm (1") square aluminium tubes with reinforced plastic mouldings
- Easy push-fit assembly, no tools necessary
- Graphics are secured to the frame with elastic bungee cords
- Supplied complete carry bag
- Flat packs for easy transportation
- Recommended for use in wind conditions upto Beaufort Scale 5