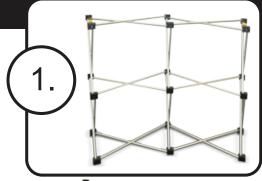

## Step 1

Expand frame with the yellow pips at the top and ensure the yellow magnetic fixing arms are securely pushed together. Position framework with the yellow pips front facing (outer curve).