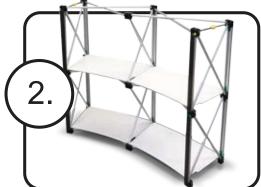

# Step 2

Click the magnetic bars vertically onto the square frame nodes. Ensure the bars are positioned on the front and outer rear sections of the frame. Add the 4 shelves to the bottom and middle frame section.