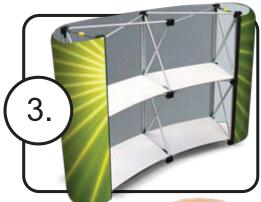

### Step 3

Attach graphic to the framework, starting from the back and wrapping around the front curve towards the opposite rear section. Ensure that the magnetic tape on the graphic lines up with the magnetic fixing bars on the frame and that the top of the graphic is in line with the top of the unit.

### Step 4

Place the tabletop onto the frame ensuring that the locators line up with corresponding holes on the top of the nodes.

Tel: 0116 2554640 Fax: 0116 2550572